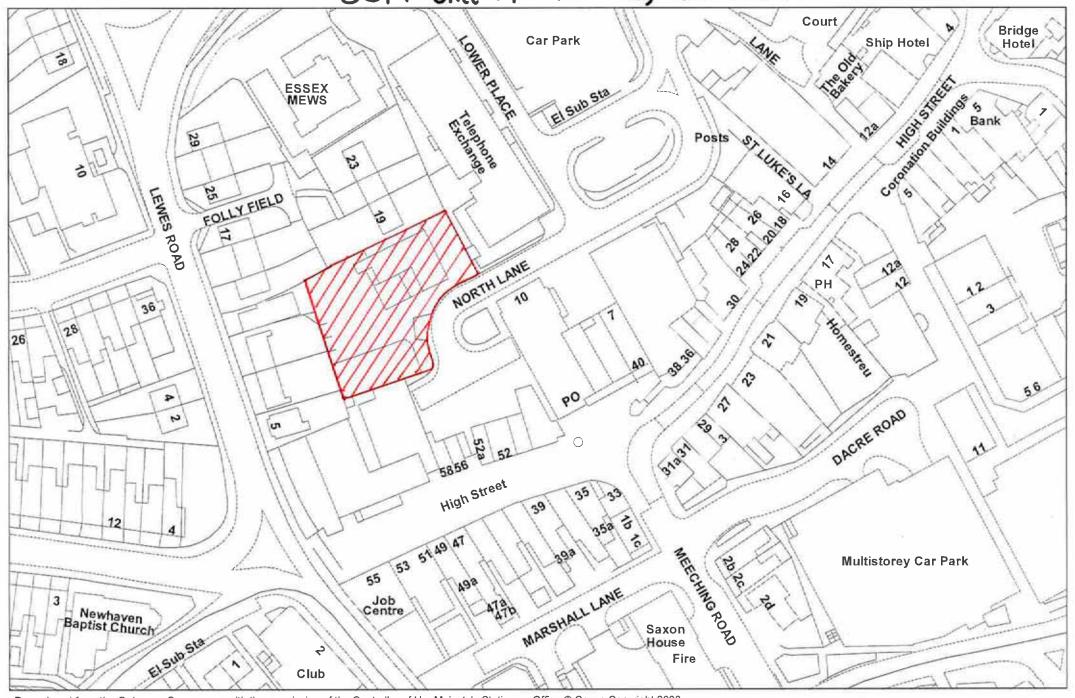

### 03PP 11A Newhaven Square, High Street, Newhaven

55PP Unit 5 North Lane, Newhaven

Reproduced from the Ordnance Survey map with the permission of the Controller of Her Majesty's Stationary Office © Crown Copyright 2000, Unauthorised reproduction infringes Crown Copyright and may lead to prosecution or civil proceedings.