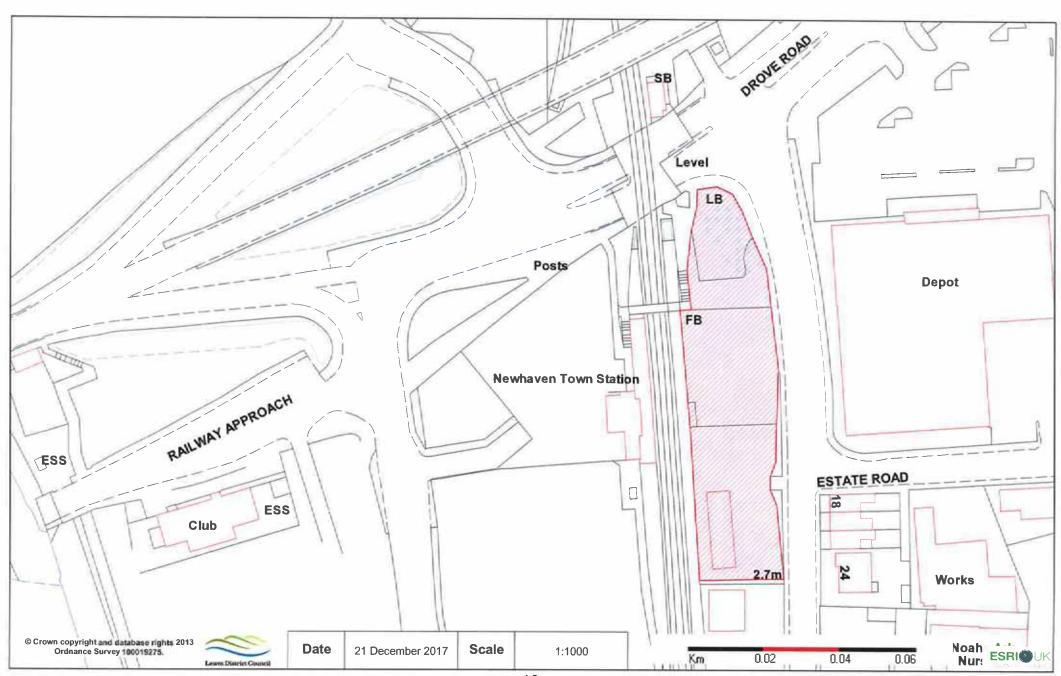

and may lead to prosecution or civil proceedings.

SLA: Scale

Not Set 1:1000



Reproduced from the Ordnance Survey map with the permission of the Controller of Her Majesty's Stationary Office © Crown Copyright 2000. Unauthorised reproduction infringes Crown Copyright and may lead to prosecution or civil proceedings.

Date: SLA: Scale 09 January 2020 Not Set 1:625

### 03PP 11A Newhaven Square, High Street, Newhaven



55PP Unit 5 North Lane, Newhaven



Reproduced from the Ordnance Survey map with the permission of the Controller of Her Majesty's Stationary Office © Crown Copyright 2000, Unauthorised reproduction infringes Crown Copyright and may lead to prosecution or civil proceedings.

Date: SLA: Scale 03 January 2019 Not Set I:1000

# 02NH Seahaven Caravans, Railway Road, Newhaven



# 16NH Old Shipyard, Robinson Road, Newhaven



# 31NH Newhaven Marina, Fort Road, Newhaven



# 39NH Robinson Road Depot, Robinson Road, Newhaven



### 40NH Council Offices and 52NH Newhaven Fire Station

Fort Road, Newhaven



# 46NH Former Parker Pen, 52 Railway Road, Newhaven



### 48NH Clubhouse, Railway Quay, Newhaven



#### **51NH Newhaven Police Station**

South Road, Newhaven



# 54NH Royal Mail Depot, High Street, Newhaven



# 55NH Former Grays Primary School, Western Road, Newhaven



# 64NH Unit 1, Beach Road, Newhaven





Reproduced from the Ordnance Survey map with the permission of the Controller of Her Majesty's Stationary Office © Crown Copyright 2000. Unauthorised reproduction infringes Crown Copyright and may lead to prosecution or civil proceedings.

Date: SLA: