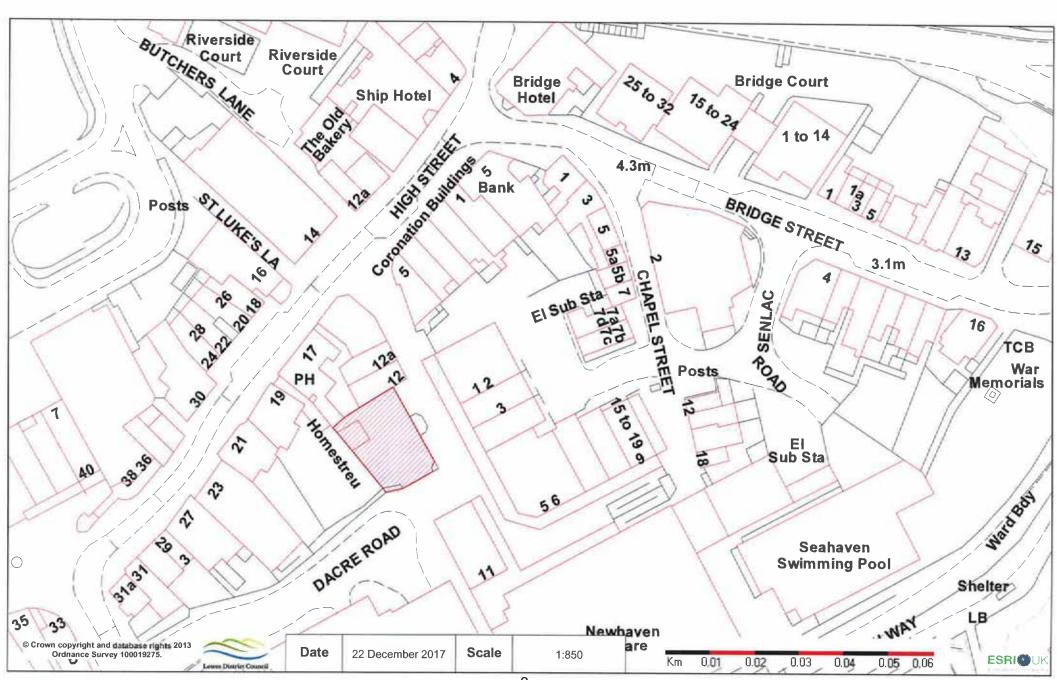

### 03PP 11A Newhaven Square, High Street, Newhaven

55PP Unit 5 North Lane, Newhaven

Reproduced from the Ordnance Survey map with the permission of the Controller of Her Majesty's Stationary Office © Crown Copyright 2000, Unauthorised reproduction infringes Crown Copyright and may lead to prosecution or civil proceedings.

Date: SLA: Scale 03 January 2019 Not Set I:1000