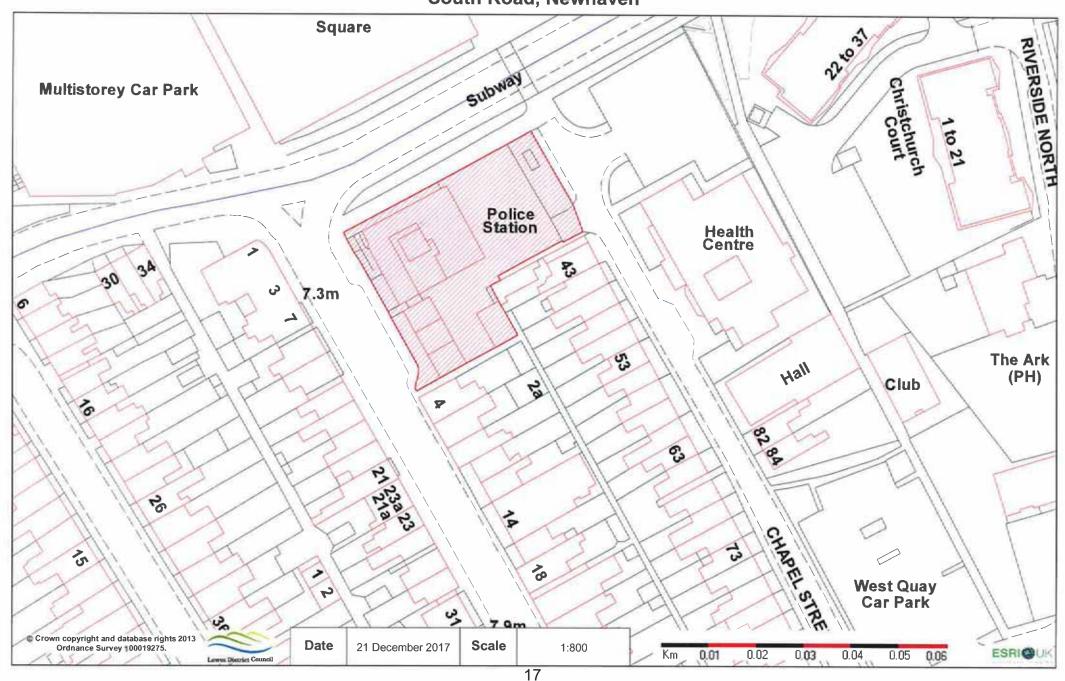

uare, High Street, Newhaven



55PP Unit 5 North Lane, Newhaven



Reproduced from the Ordnance Survey map with the permission of the Controller of Her Majesty's Stationary Office © Crown Copyright 2000, Unauthorised reproduction infringes Crown Copyright and may lead to prosecution or civil proceedings.

Date: SLA: Scale 03 January 2019 Not Set I:1000

# 02NH Seahaven Caravans, Railway Road, Newhaven



# 16NH Old Shipyard, Robinson Road, Newhaven



# 31NH Newhaven Marina, Fort Road, Newhaven



# 39NH Robinson Road Depot, Robinson Road, Newhaven



### 40NH Council Offices and 52NH Newhaven Fire Station

Fort Road, Newhaven



# 46NH Former Parker Pen, 52 Railway Road, Newhaven



### 48NH Clubhouse, Railway Quay, Newhaven



#### **51NH Newhaven Police Station**

South Road, Newhaven



# 54NH Royal Mail Depot, High Street, Newhaven



# 55NH Former Grays Primary School, Western Road, Newhaven



# 64NH Unit 1, Beach Road, Newhaven





Reproduced from the Ordnance Survey map with the permission of the Controller of Her Majesty's Stationary Office © Crown Copyright 2000. Unauthorised reproduction infringes Crown Copyright and may lead to prosecution or civil proceedings.

Date: SLA: Scale 18 December 2020 Not Set

1:625

# BLR12 Aqua House, 328 South Coast Road, Peacehaven



BLRIS: 81-85 SOUTH CUAST ROAD, PEACEHAVEN 28 28 269 30a 31 26 30 98 21 30 38.9m 33 El Sub Sta Kingdom Hall 103 97a 97 PH 78a 78 82 80 40.6m 74 87 66 64 81 to 85 42.0m 79 Factory Shelter Garage 36 40.6m LB 139 73 71a 71 34 19a SUNVIEWAVENUE 13 65 30 199 18 13 17 15 23

Reproduced from the Ordnance S