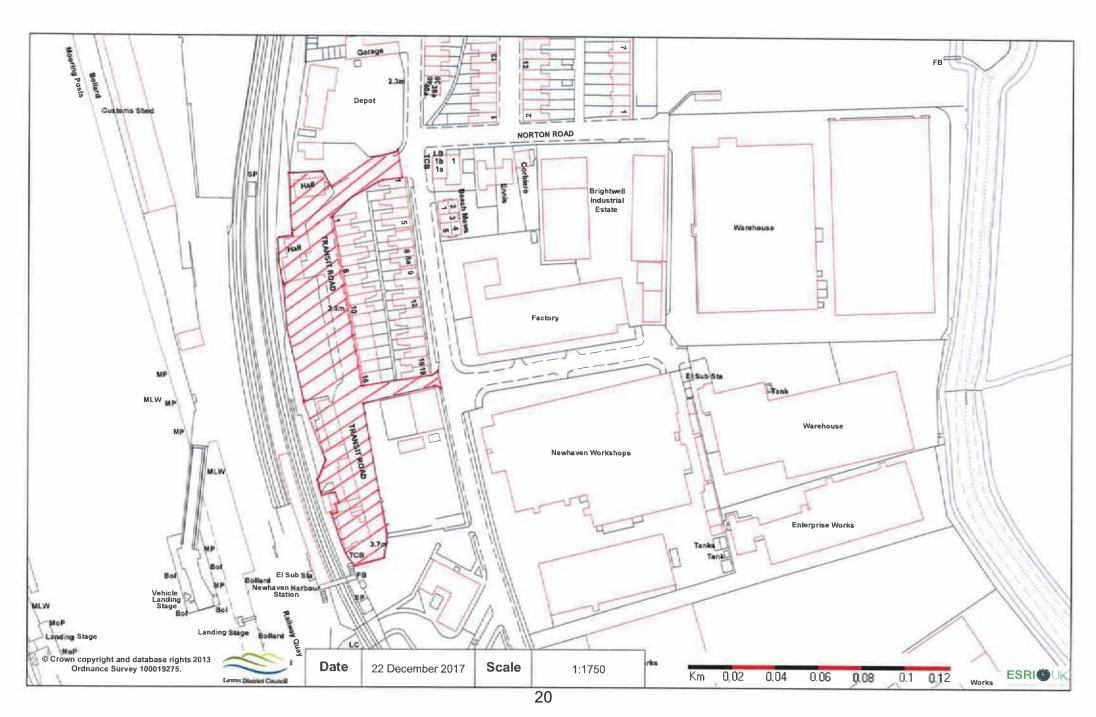

# 64NH Unit 1, Beach Road, Newhaven

Reproduced from the Ordnance Survey map with the permission of the Controller of Her Majesty's Stationary Office © Crown Copyright 2000. Unauthorised reproduction infringes Crown Copyright and may lead to prosecution or civil proceedings.