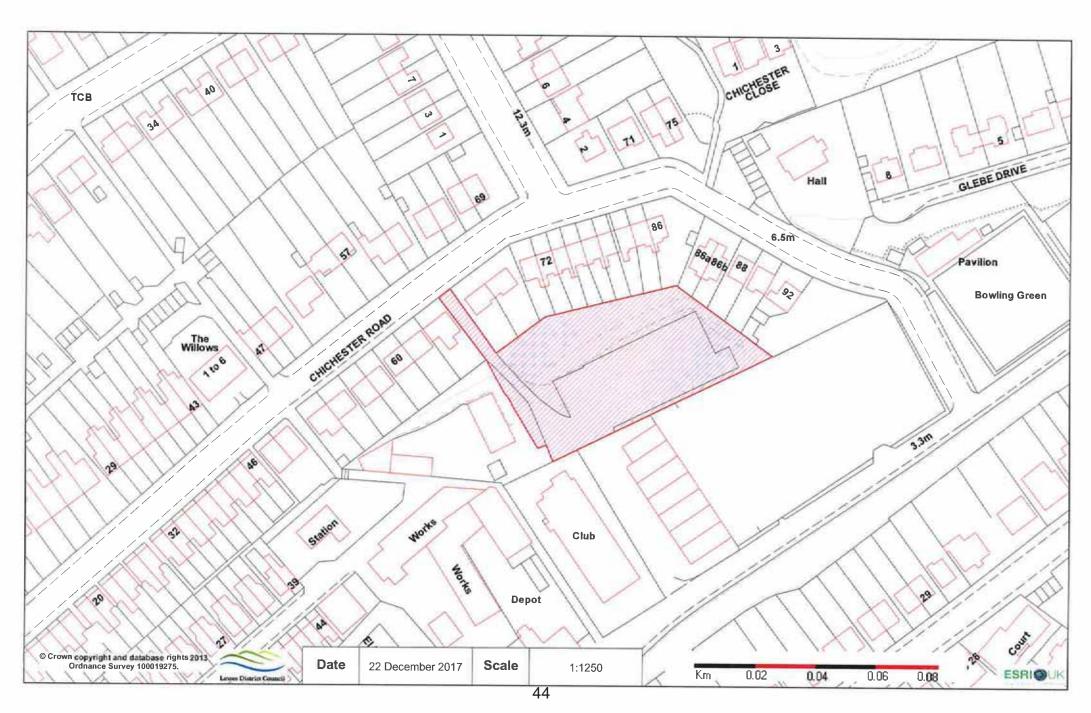

Set 1:625

### 23PP Holmes Lodge, 72 Claremont Road, Seaford



#### 49PP Mardon Court, Claremont Road, Seaford



# 04SF Former Gasworks, Blatchington Road, Seaford



#### 05SF East Street Car Park, Seaford



#### 18SF 6 Steyne Road, Seaford



### 21SF 51-53 Blatchington Road, Seaford



#### 24SF Station Approach/ Dane Road, Seaford



## 25SF Land at Elm Court, Blatchington Road, Seaford



### 27SF Seaford Constitutional Club, Crouch Lane, Seaford





Reproduced from the Ordnance Survey map with the permission of the Controller of Her Majesty's Stationary Office © Crown Copyright 2000. Unauthorised reproduction infringes Crown Copyright and may lead to prosecution or civil proceedings.

Date: SLA: Scale 18 December 2020 Not Set 1:2500

# 29SF Land rear of Chichester Road, Seaford



### 05HY Former Hamsey Brickworks, South Road



56PP Knights Court, Hamsey 50 Bevern Bridge 2 Two Ways 30.9m Reproduced from the Ordnance Survey map with the permission of the Controller of Her Majesty's Stationary Office © Crown Copyright 2000 03 January 2019

Unauthorised reproduction infringes Crown Copyright and may lead to prosecution or civil proceedings.

Date: SLA: Scale Not Set 1:1000

# 02RG Diplocks Yard, Bishops Lane, Ringmer



# 15RG Busy Bee Garage, Lewes Road, Ringmer



### 36RG Shopping Precinct, Springett Avenue, Ringmer



# 20WV Springfield Industrial Estate, Ditchling Road, Wivelsfield





Reproduced from the Ordnance Survey map with the permission of the Controller of Her Majesty's Stationary Office © Crown Copyright 2000. Unauthorised reproduction infringes Crow