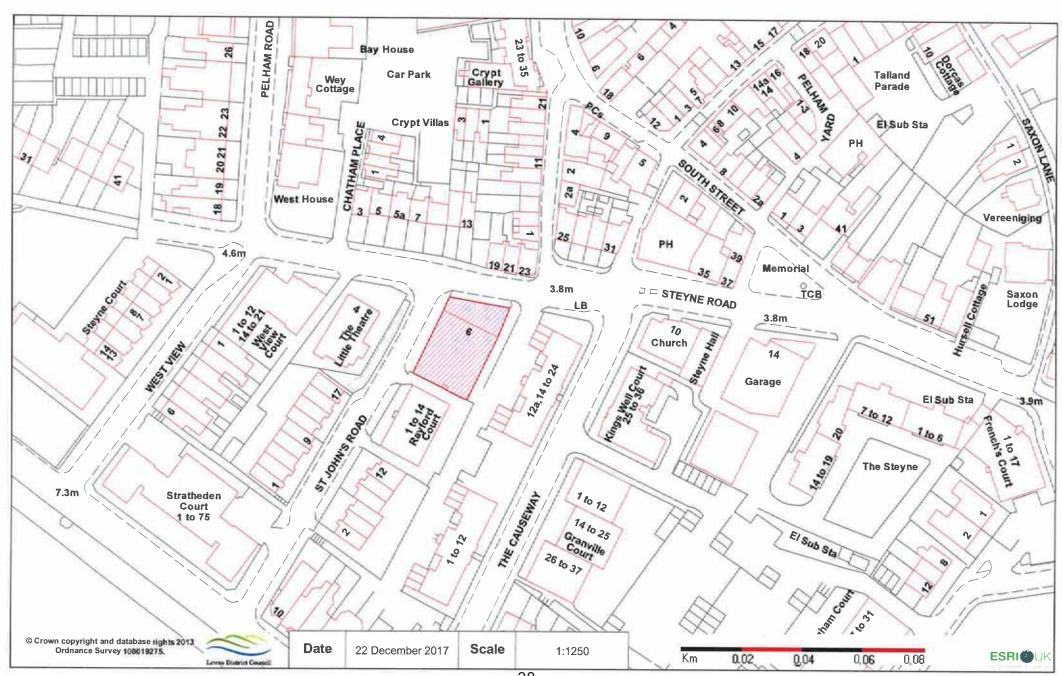

Seaford





Unauthorised reproduction infringes Crown Copyright and may lead to prosecution or civil proceedings.

SLA: Scale Not Set 1:625



Unauthorised reproduction infringes Crown Copyright and may lead to prosecution or civil proceedings.

SLA: Scale Not Set 1:1000



Reproduced from the Ordnance Survey map with the permission of the Controller of Her Majesty's Stationary Office © Crown Copyright 2000. Unauthorised reproduction infringes Crown Copyright and may lead to prosecution or civil proceedings.

Date: SLA: Scale 10 January 2020 Not Set 1:625

### 23PP Holmes Lodge, 72 Claremont Road, Seaford



#### 49PP Mardon Court, Claremont Road, Seaford



# 04SF Former Gasworks, Blatchington Road, Seaford



#### 05SF East Street Car Park, Seaford



#### 18SF 6 Steyne Road, Seaford



### 21SF 51-53 Blatchington Road, Seaford



#### 24SF Station Approach/ Dane Road, Seaford



## 25SF Land at Elm Court, Blatchington Road, Seaford



### 27SF Seaford Constitutional Club, Crouch Lane, Seaford





Reproduced from the Ordnance Survey map with the permission of the Controller of Her Majesty's Stationary Office © Crown Copyright 2000. Unauthorised reproduction infringes Crown Copyright and may lead to prosecution or civil proceedings.

Date: SLA: Scale 18 December 2020 Not Set 1:2500

# 29SF Land rear of Chichester Road, Seaford



### 05HY Former Hamsey Brickworks, South Road



56PP Knights Court, Hamsey 50 Bevern Bridge 2 Two Ways 30.9m Reproduced from the Ordnance Survey map with the permission of the Controller of Her Majesty's Stationary Office © Crown Copyright 200