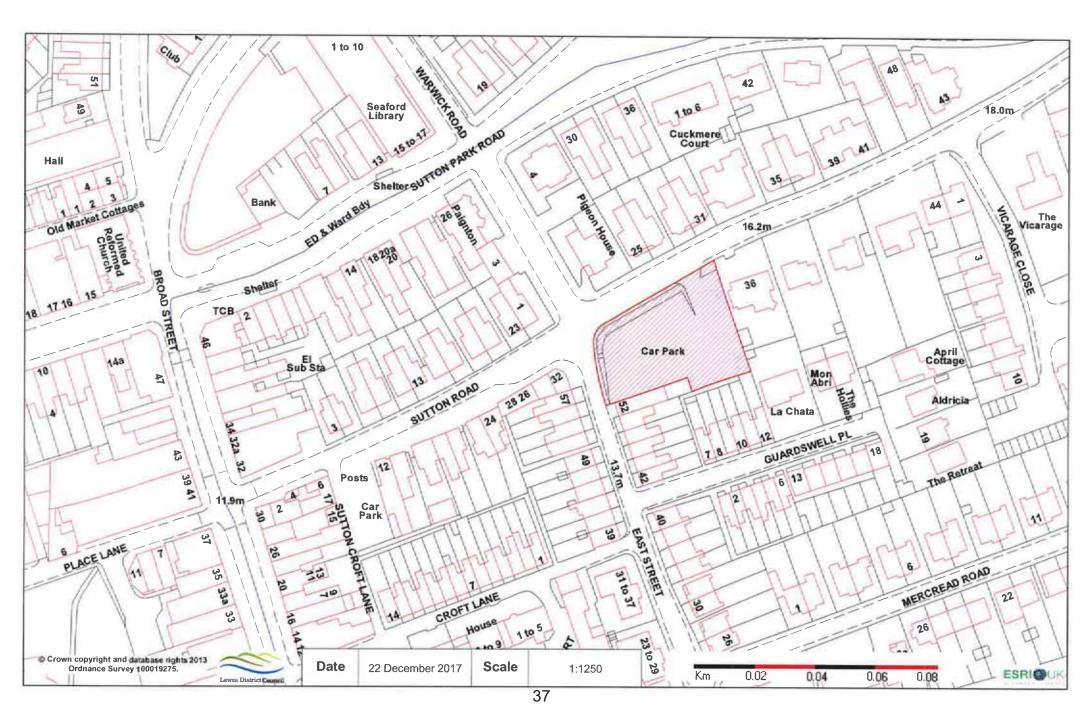

aven



### BLR07 34-40 High Street, Seaford





Unauthorised reproduction infringes Crown Copyright and may lead to prosecution or civil proceedings.

SLA: Scale Not Set 1:625



Unauthorised reproduction infringes Crown Copyright and may lead to prosecution or civil proceedings.

SLA: Scale Not Set 1:1000



Reproduced from the Ordnance Survey map with the permission of the Controller of Her Majesty's Stationary Office © Crown Copyright 2000. Unauthorised reproduction infringes Crown Copyright and may lead to prosecution or civil proceedings.

Date: SLA: Scale 10 January 2020 Not Set 1:625

### 23PP Holmes Lodge, 72 Claremont Road, Seaford



#### 49PP Mardon Court, Claremont Road, Seaford



# 04SF Former Gasworks, Blatchington Road, Seaford



#### 05SF East Street Car Park, Seaford



#### 18SF 6 Steyne Road, Seaford



### 21SF 51-53 Blatchington Road, Seaford



#### 24SF Station Approach/ Dane Road, Seaford



## 25SF Land at Elm Court, Blatchington Road, Seaford



### 27SF Seaford Constitutional Club, Crouch Lane, Seaford





Reproduced from the Ordnance Survey map with the permission of the Controller of Her Majesty's Stationary Office © Crown Copyright 2000. Unauthorised reproduction infringes Crown Copyright and may lead to prosecution or civil proceedings.

Date: SLA: Scale 18 December 2020 Not Set 1:2500

# 29SF Land rear of Chichester Road, Seaford



### 05HY Former Hamsey Brickworks, South Road



56PP Knights Court, Hamsey 50 Bevern Bridge 2 Two Ways 30.9m Reproduced from the Ordnance Survey map with the permission of the Controller of Her Majesty's Sta