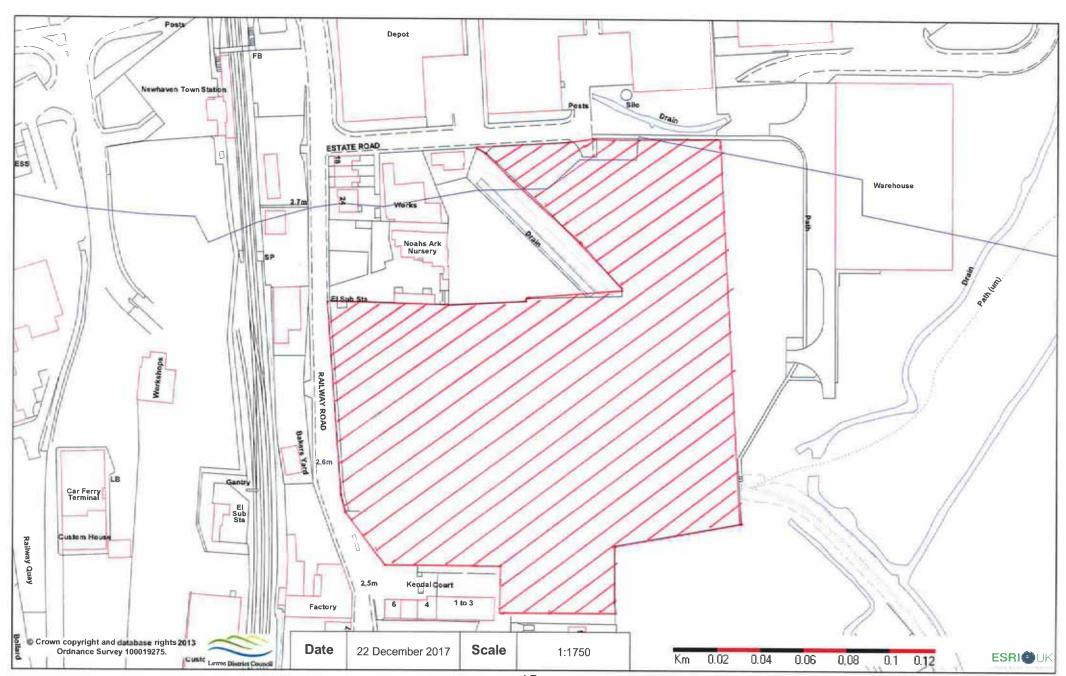

o prosecution or civil proceedings.

Date: SLA: Scale 09 January 2020 Not Set 1:625

### 03PP 11A Newhaven Square, High Street, Newhaven



55PP Unit 5 North Lane, Newhaven



Reproduced from the Ordnance Survey map with the permission of the Controller of Her Majesty's Stationary Office © Crown Copyright 2000, Unauthorised reproduction infringes Crown Copyright and may lead to prosecution or civil proceedings.

Date: SLA: Scale 03 January 2019 Not Set I:1000

# 02NH Seahaven Caravans, Railway Road, Newhaven



# 16NH Old Shipyard, Robinson Road, Newhaven



# 31NH Newhaven Marina, Fort Road, Newhaven



# 39NH Robinson Road Depot, Robinson Road, Newhaven



### 40NH Council Offices and 52NH Newhaven Fire Station

Fort Road, Newhaven



# 46NH Former Parker Pen, 52 Railway Road, Newhaven



### 48NH Clubhouse, Railway Quay, Newhaven



#### **51NH Newhaven Police Station**

South Road, Newhaven



# 54NH Royal Mail Depot, High Street, Newhaven



# 55NH Former Grays Primary School, Western Road, Newhaven



# 64NH Unit 1, Beach Road, Newhaven





Reproduced from the Ordnance Survey map with the permission of the Controller of Her Majesty's Stationary Office © Crown Copyright 2000. Unauthorised reproduction infringes Crown Copyright and may lead to prosecution or civil proceedings.

Date: SLA: Scale 18 December 2020 Not Set

1:625

# BLR12 Aqua House, 328 South Coast Road, Peacehaven



BLRIS: 81-85 SOUTH CUAST ROAD, PEACEHAVEN 28 28 269 30a 31 26 30 98 21 30 38.9m 33 El Sub Sta Kingdom Hall 103 97a 97 PH 78a 78 82 80 40.6m 74 87 66 64 81 to 85 42.0m 79 Factory Shelter Gara