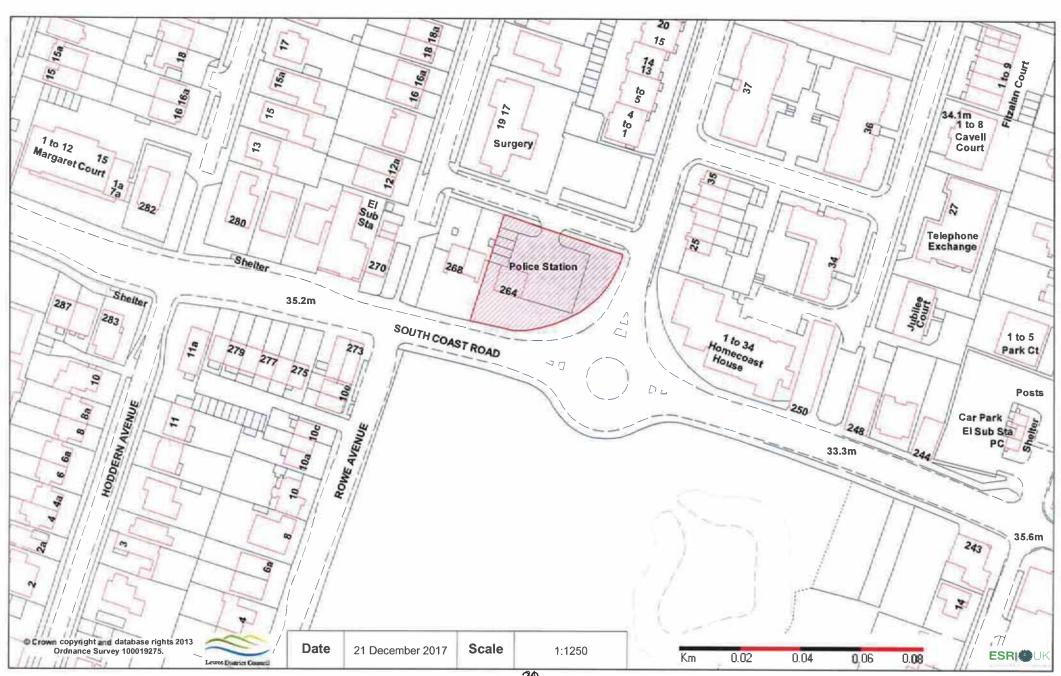

CLOSE 99 RODERICK AVENUE NORTH MOUNT CABURN CRESCENT 188 187 99 Depot 10 185 183 2 1819 Posts 181 15 CLOSE 19 Tanks **Epinay Park** Depot 173 **Meridian Community Primary School** Reproduced from the Ordnance Survey map with the permission of the Controller of Her Majesty's Stationary Office © Crown Copyright 2000.

Unauthorised reproduction infringes Crown Copyright and may lead to prosecution or civil proceedings.

Date: SLA: Scale 19 December 2019 Not Set 1:1250



Unauthorised reproduction infringes Crown Copyright and may lead to prosecution or civil proceedings.

SLA: Scale Not Set 1:625

### 19PT 1 South Coast Road, Peacehaven



# 45PT Piddinghoe Avenue Car Park, Peacehaven



### 62PT Land between 330-338 South Coast Road, Peacehaven



### 64PT 264 South Coast Road, Peacehaven



### BLR07 34-40 High Street, Seaford





Unauthorised reproduction infringes Crown Copyright and may lead to prosecution or civil proceedings.

SLA: Scale Not Set 1:625



Unauthorised reproduction infringes Crown Copyright and may lead to prosecution or civil proceedings.

SLA: Scale Not Set 1:1000



Reproduced from the Ordnance Survey map with the permission of the Controller of Her Majesty's Stationary Office © Crown Copyright 2000. Unauthorised reproduction infringes Crown Copyright and may lead to prosecution or civil proceedings.

Date: SLA: Scale 10 January 2020 Not Set 1:625

### 23PP Holmes Lodge, 72 Claremont Road, Seaford



#### 49PP Mardon Court, Claremont Road, Seaford



# 04SF Former Gasworks, Blatchington Road, Seaford



#### 05SF East Street Car Park, Seaford



####