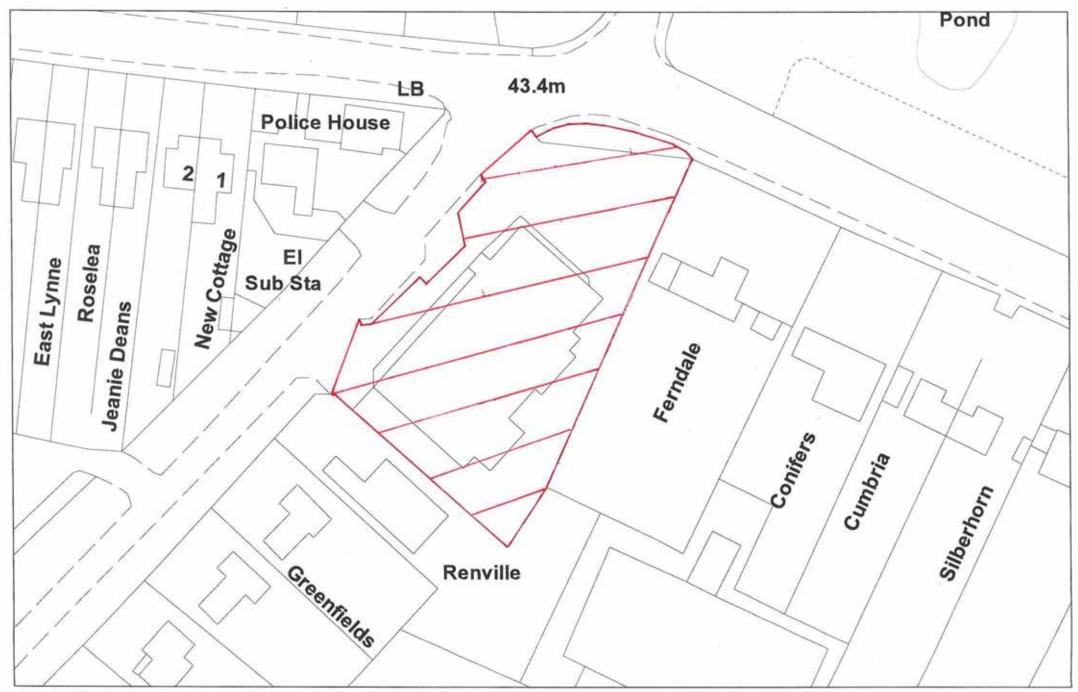

ction infringes Crown Copyright and may lead to prosecution or civil proceedings.

Date: SLA: Scale 18 December 2020 Not Set 1:2500

# 29SF Land rear of Chichester Road, Seaford



### 05HY Former Hamsey Brickworks, South Road



56PP Knights Court, Hamsey 50 Bevern Bridge 2 Two Ways 30.9m Reproduced from the Ordnance Survey map with the permission of the Controller of Her Majesty's Stationary Office © Crown Copyright 2000 03 January 2019

Unauthorised reproduction infringes Crown Copyright and may lead to prosecution or civil proceedings.

Date: SLA: Scale Not Set 1:1000

# 02RG Diplocks Yard, Bishops Lane, Ringmer



# 15RG Busy Bee Garage, Lewes Road, Ringmer



### 36RG Shopping Precinct, Springett Avenue, Ringmer



# 20WV Springfield Industrial Estate, Ditchling Road, Wivelsfield





Reproduced from the Ordnance Survey map with the permission of the Controller of Her Majesty's Stationary Office © Crown Copyright 2000. Unauthorised reproduction infringes Crown Copyright and may lead to prosecution or civil proceedings.

Date:

18 December 2020 Not Set

Scale

1:625