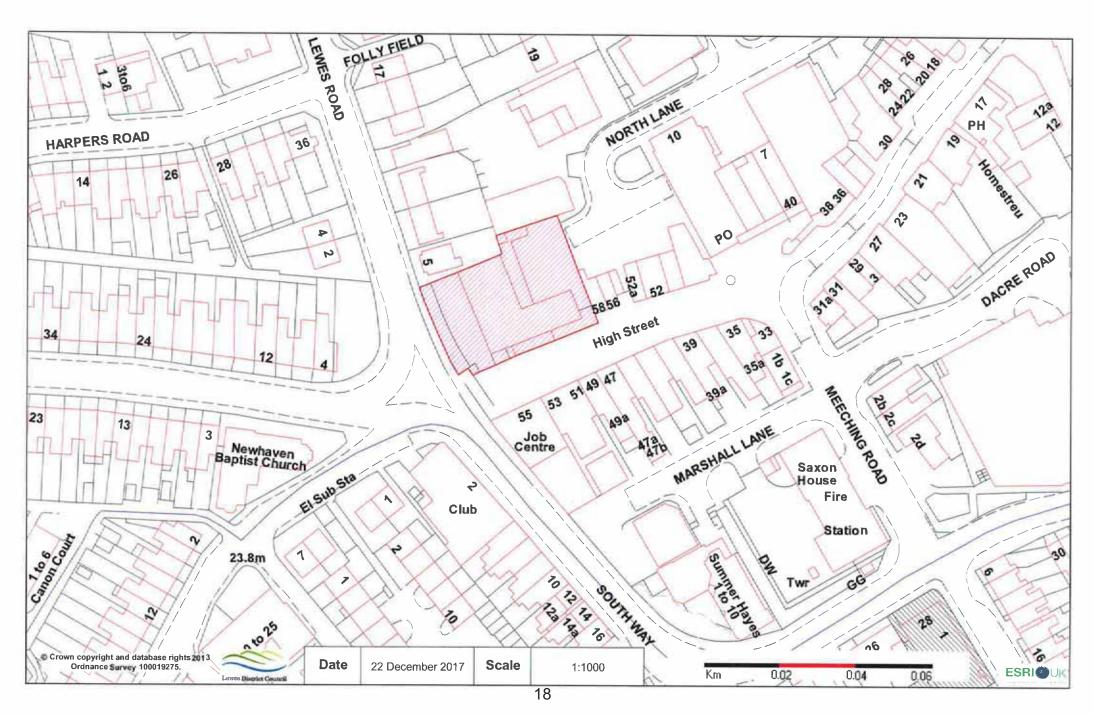

ane, Newhaven



Reproduced from the Ordnance Survey map with the permission of the Controller of Her Majesty's Stationary Office © Crown Copyright 2000, Unauthorised reproduction infringes Crown Copyright and may lead to prosecution or civil proceedings.

Date: SLA: Scale 03 January 2019 Not Set I:1000

# 02NH Seahaven Caravans, Railway Road, Newhaven



# 16NH Old Shipyard, Robinson Road, Newhaven



# 31NH Newhaven Marina, Fort Road, Newhaven



# 39NH Robinson Road Depot, Robinson Road, Newhaven



### 40NH Council Offices and 52NH Newhaven Fire Station

Fort Road, Newhaven



# 46NH Former Parker Pen, 52 Railway Road, Newhaven



### 48NH Clubhouse, Railway Quay, Newhaven



#### **51NH Newhaven Police Station**

South Road, Newhaven



# 54NH Royal Mail Depot, High Street, Newhaven



# 55NH Former Grays Primary School, Western Road, Newhaven



# 64NH Unit 1, Beach Road, Newhaven





Reproduced from the Ordnance Survey map with the permission of the Controller of Her Majesty's Stationary Office © Crown Copyright 2000. Unauthorised reproduction infringes Crown Copyright and may lead to prosecution or civil proceedings.

Date: SLA: Scale 18 December 2020 Not Set

1:625

# BLR12 Aqua House, 328 South Coast Road, Peacehaven



BLRIS: 81-85 SOUTH CUAST ROAD, PEACEHAVEN 28 28 269 30a 31 26 30 98 21 30 38.9m 33 El Sub Sta Kingdom Hall 103 97a 97 PH 78a 78 82 80 40.6m 74 87 66 64 81 to 85 42.0m 79 Factory Shelter Garage 36 40.6m LB 139 73 71a 71 34 19a SUNVIEWAVENUE 13 65 30 199 18 13 17 15 23

Reproduced from the Ordnance Survey map with the permission of the Controller of