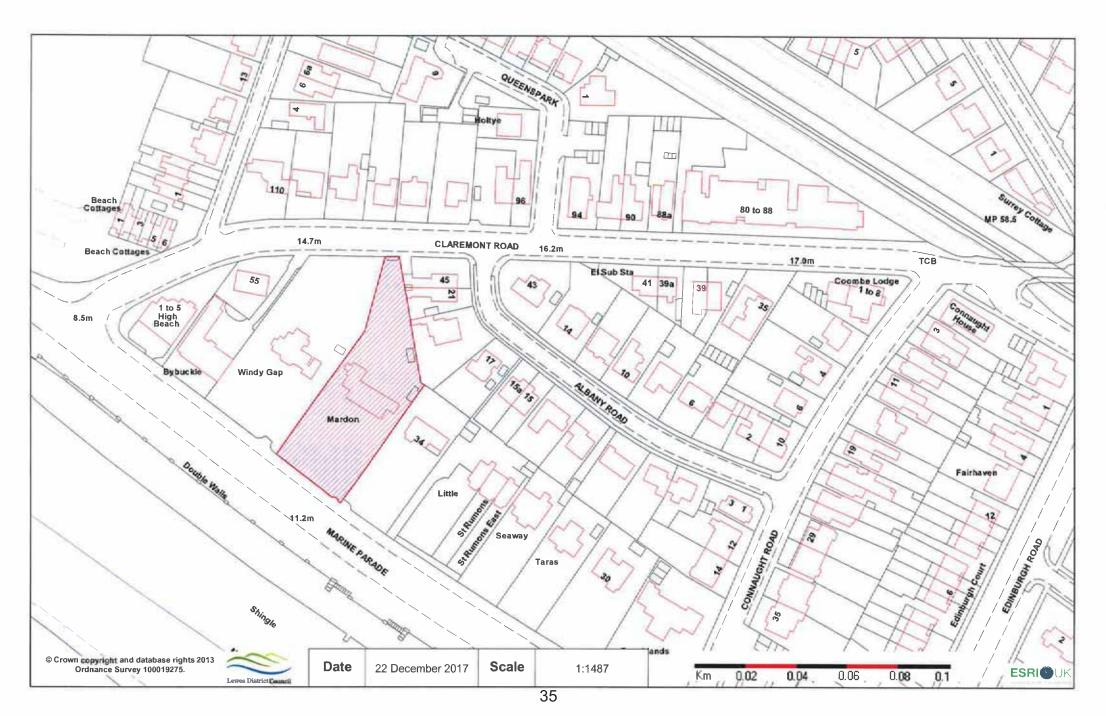

# 62PT Land between 330-338 South Coast Road, Peacehaven



### 64PT 264 South Coast Road, Peacehaven



### BLR07 34-40 High Street, Seaford





Unauthorised reproduction infringes Crown Copyright and may lead to prosecution or civil proceedings.

SLA: Scale Not Set 1:625



Unauthorised reproduction infringes Crown Copyright and may lead to prosecution or civil proceedings.

SLA: Scale Not Set 1:1000



Reproduced from the Ordnance Survey map with the permission of the Controller of Her Majesty's Stationary Office © Crown Copyright 2000. Unauthorised reproduction infringes Crown Copyright and may lead to prosecution or civil proceedings.

Date: SLA: Scale 10 January 2020 Not Set 1:625

### 23PP Holmes Lodge, 72 Claremont Road, Seaford



#### 49PP Mardon Court, Claremont Road, Seaford



# 04SF Former Gasworks, Blatchington Road, Seaford



#### 05SF East Street Car Park, Seaford



#### 18SF 6 Steyne Road, Seaford



### 21SF 51-53 Blatchington Road, Seaford



#### 24SF Station Approach/ Dane Road, Seaford



## 25SF Land at Elm Court, Blatchington Road, Seaford



### 27SF Seaford Constitutional Club, Crouch Lane, Seaford





Reproduced from the Ordnance Survey map with the permission of the Controller of Her Majesty's Stationary Office © Crown Copyright 2000. Unauthorised reproduction infringes Crown Copyright and may lead to prosecution or civil proceedings.

Date: SLA: Scale 18 December 2020 Not Set 1:2500

# 29SF Land rear of Chichester Road, Seaford



### 05HY Former Hamsey Brickworks, South Road



56PP Knights Court, Hamsey 50 Bevern Bridge 2 Two Ways 30.9m R