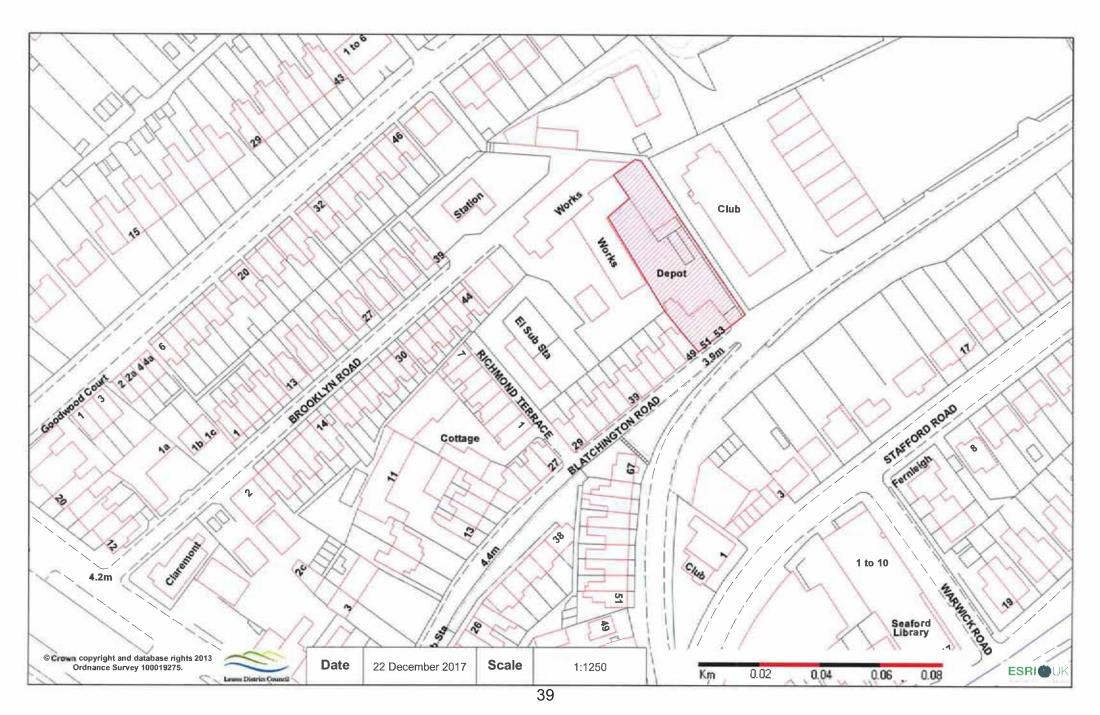

nges Crown Copyright and may lead to prosecution or civil proceedings.

SLA: Scale Not Set 1:625



Unauthorised reproduction infringes Crown Copyright and may lead to prosecution or civil proceedings.

SLA: Scale Not Set 1:1000



Reproduced from the Ordnance Survey map with the permission of the Controller of Her Majesty's Stationary Office © Crown Copyright 2000. Unauthorised reproduction infringes Crown Copyright and may lead to prosecution or civil proceedings.

Date: SLA: Scale 10 January 2020 Not Set 1:625

### 23PP Holmes Lodge, 72 Claremont Road, Seaford



#### 49PP Mardon Court, Claremont Road, Seaford



# 04SF Former Gasworks, Blatchington Road, Seaford



#### 05SF East Street Car Park, Seaford



#### 18SF 6 Steyne Road, Seaford



### 21SF 51-53 Blatchington Road, Seaford



#### 24SF Station Approach/ Dane Road, Seaford



## 25SF Land at Elm Court, Blatchington Road, Seaford



### 27SF Seaford Constitutional Club, Crouch Lane, Seaford





Reproduced from the Ordnance Survey map with the permission of the Controller of Her Majesty's Stationary Office © Crown Copyright 2000. Unauthorised reproduction infringes Crown Copyright and may lead to prosecution or civil proceedings.

Date: SLA: Scale 18 December 2020 Not Set 1:2500

# 29SF Land rear of Chichester Road, Seaford



### 05HY Former Hamsey Brickworks, South Road



56PP Knights Court, Hamsey 50 Bevern Bridge 2 Two Ways 30.9m Reproduced from the Ordnance Survey map with the permission of the Controller of Her Majesty's Stationary Office © Crown Copyright 2000 03 January 2019

Unauthorised reproduction