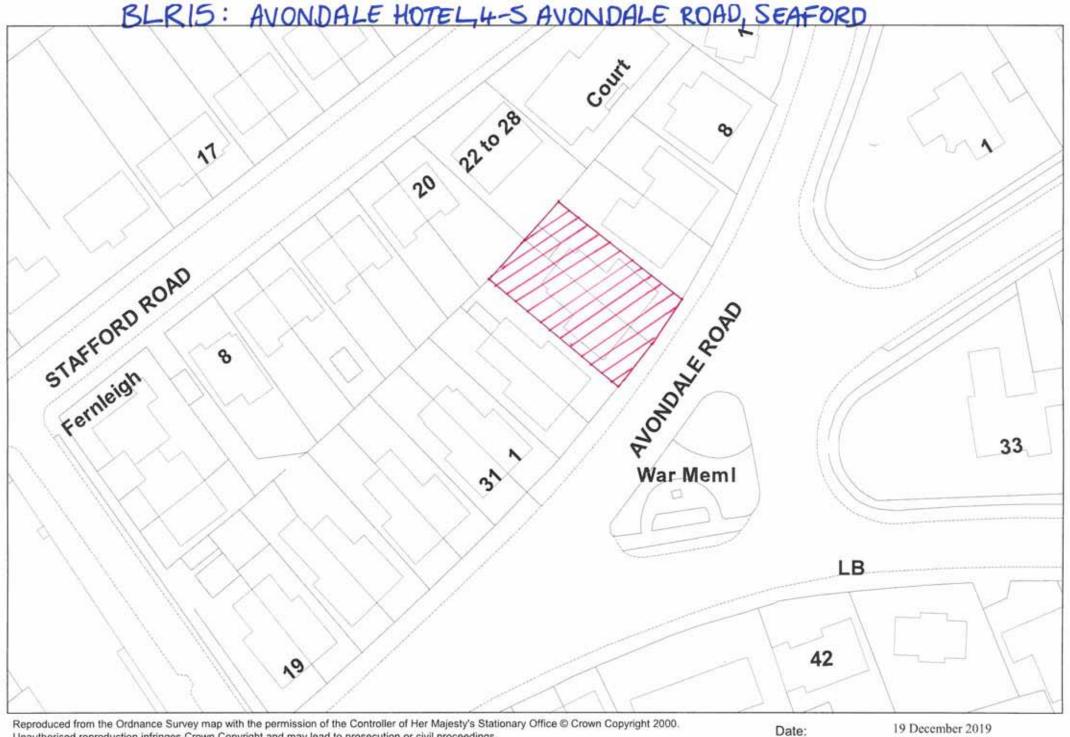

Date: SLA: Scale 09 January 2020 Not Set 1:1000

Unauthorised reproduction infringes Crown Copyright and may lead to prosecution or civil proceedings.

SLA: Scale

Not Set 1:1000

Reproduced from the Ordnance Survey map with the permission of the Controller of Her Majesty's Stationary Office © Crown Copyright 2000. Unauthorised reproduction infringes Crown Copyright and may lead to prosecution or civil proceedings.