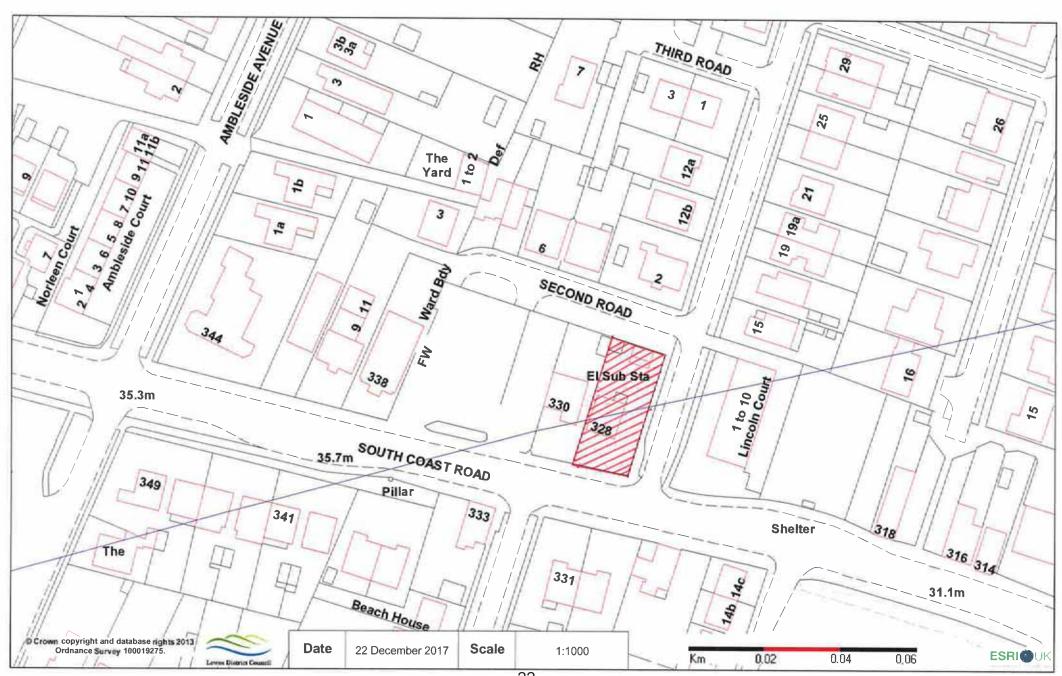

# BLR12 Aqua House, 328 South Coast Road, Peacehaven

BLRIS: 81-85 SOUTH CUAST ROAD, PEACEHAVEN 28 28 269 30a 31 26 30 98 21 30 38.9m 33 El Sub Sta Kingdom Hall 103 97a 97 PH 78a 78 82 80 40.6m 74 87 66 64 81 to 85 42.0m 79 Factory Shelter Garage 36 40.6m LB 139 73 71a 71 34 19a SUNVIEWAVENUE 13 65 30 199 18 13 17 15 23