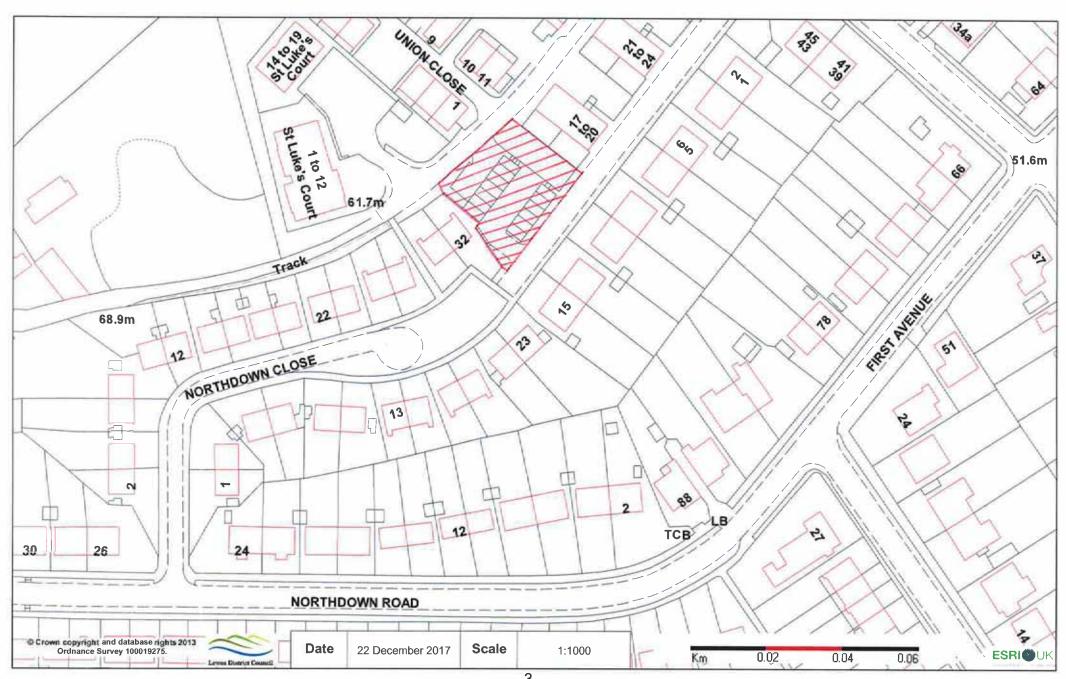

### **BLR11 Garage Block, Rectory Close, Newhaven**

Reproduced from the Ordnance Survey map with the permission of the Controller of Her Majesty's Stationary Office © Crown Copyright 2000. Unauthorised reproduction infringes Crown Copyright and may lead to prosecution or civil proceedings.