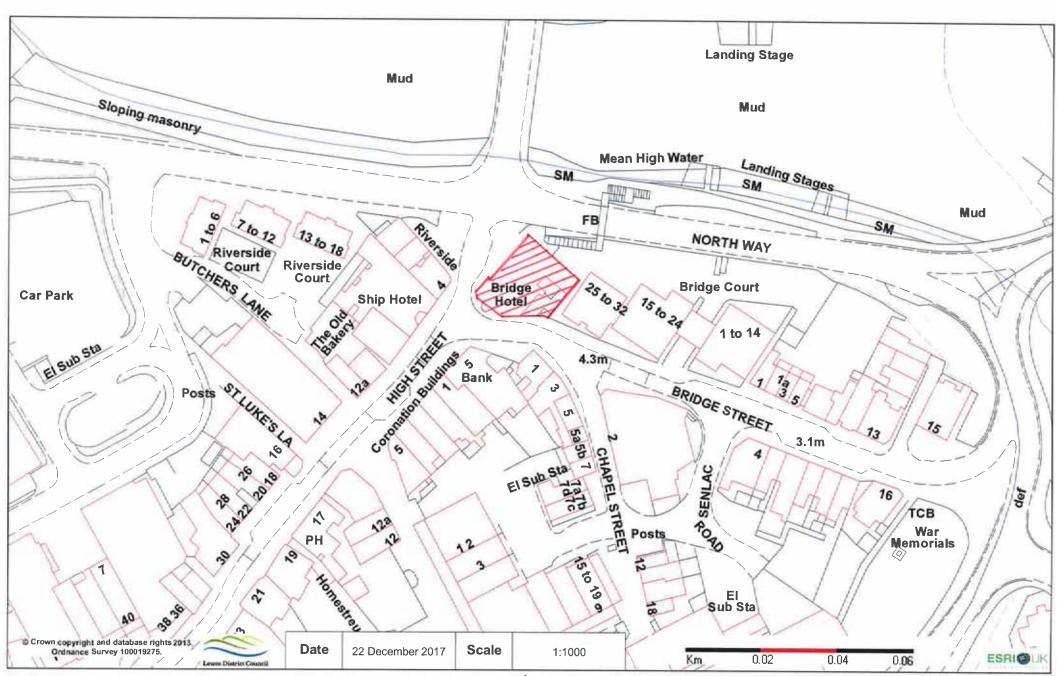

-------|-----------------------------------------------|----|
| Hamsey      |                                               |    |
| 05HY        | Former Hamsey Brickworks, South Road          | 45 |
| 56PP        | Knight's Court, South Road                    | 46 |
| Ringmer     |                                               |    |
| 02RG        | Diplocks Yard, Bishops Lane                   | 47 |
| 15RG        | Busy Bee Garage, Lewes Road                   | 48 |
| 36RG        | Shopping Precinct, Springett Avenue           | 49 |
| Wivelsfield |                                               |    |
| 20WV        | Springfield Industrial Estate, Ditchling Road | 50 |
| 33WV        | Somerset House, Green Road                    | 51 |

# BLR01 The Bridge Inn, High Street, Newhaven



### BLR03 Marco Trailers, Railway Road, Newhaven



### **BLR11 Garage Block, Rectory Close, Newhaven**





Reproduced from the Ordnance Survey map with the permission of the Controller of Her Majesty's Stationary Office © Crown Copyright 2000. Unauthorised reproduction infringes Crown Copyright and may lead to prosecution or civil proceedings.

Date: SLA: Scale 19 December 2019 Not Set 1:625



Reproduced from the Ordnance Survey map with the permission of the Controller of Her Majesty's Stationary Office © Crown Copyright 2000. Unauthorised reproduction infringes Crown Copyright and may lead to prosecution or civil proceedings.

Date: SLA: Scale 09 January 2020 Not Set 1:1000



Unauthorised reproduction infringes Crown Copyright and may lead to prosecution or civil proceedings.

SLA: