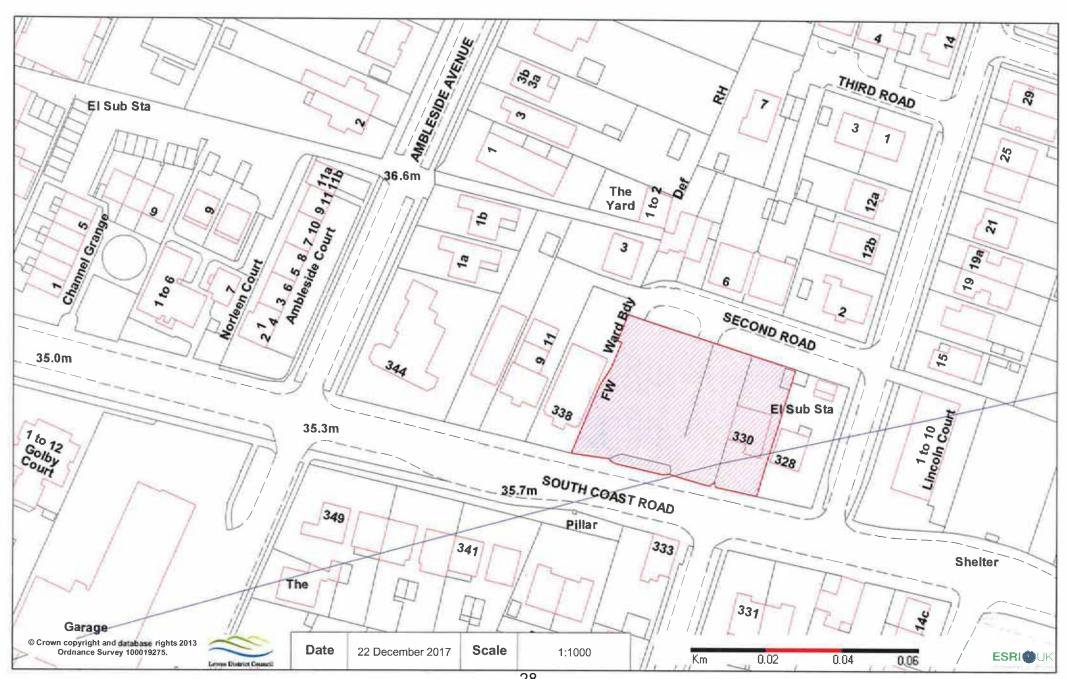

: 16-28 CRIPPS AVENUE, PEACEHAVEN TCB ASHMORE CLOSE 99 RODERICK AVENUE NORTH MOUNT CABURN CRESCENT 188 187 99 Depot 10 185 183 2 1819 Posts 181 15 CLOSE 19 Tanks **Epinay Park** Depot 173 **Meridian Community Primary School** Reproduced from the Ordnance Survey map with the permission of the Controller of Her Majesty's Stationary Office © Crown Copyright 2000.

Unauthorised reproduction infringes Crown Copyright and may lead to prosecution or civil proceedings.

Date: SLA: Scale 19 December 2019 Not Set 1:1250



Unauthorised reproduction infringes Crown Copyright and may lead to prosecution or civil proceedings.

SLA: Scale Not Set 1:625

### 19PT 1 South Coast Road, Peacehaven



# 45PT Piddinghoe Avenue Car Park, Peacehaven



### 62PT Land between 330-338 South Coast Road, Peacehaven



### 64PT 264 South Coast Road, Peacehaven



### BLR07 34-40 High Street, Seaford





Unauthorised reproduction infringes Crown Copyright and may lead to prosecution or civil proceedings.

SLA: Scale Not Set 1:625



Unauthorised reproduction infringes Crown Copyright and may lead to prosecution or civil proceedings.

SLA: Scale Not Set 1:1000



Reproduced from the Ordnance Survey map with the permission of the Controller of Her Majesty's Stationary Office © Crown Copyright 2000. Unauthorised reproduction infringes Crown Copyright and may lead to prosecution or civil proceedings.

Date: SLA: Scale 10 January 2020 Not Set 1:625

### 23PP Holmes Lodge, 72 Claremont Road, Seaford



#### 49PP Mardon Court, Claremont Road, Seaford



# 04SF Former Gasworks, Blatchington Road, Seaford



##