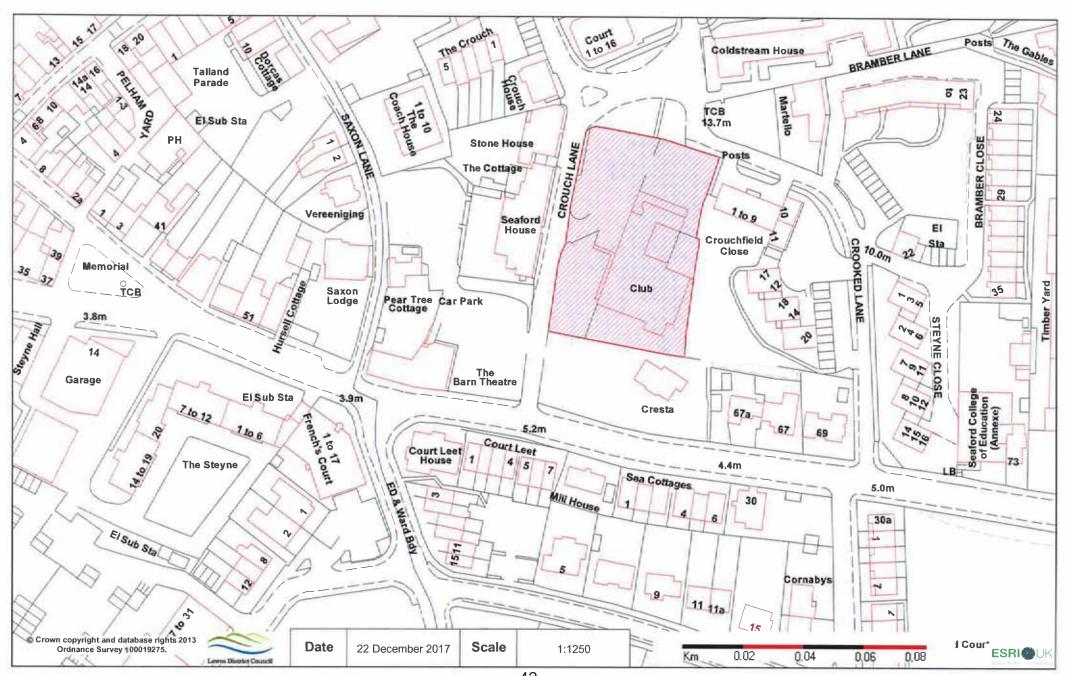

### 27SF Seaford Constitutional Club, Crouch Lane, Seaford

Reproduced from the Ordnance Survey map with the permission of the Controller of Her Majesty's Stationary Office © Crown Copyright 2000. Unauthorised reproduction infringes Crown Copyright and may lead to prosecution or civil proceedings.