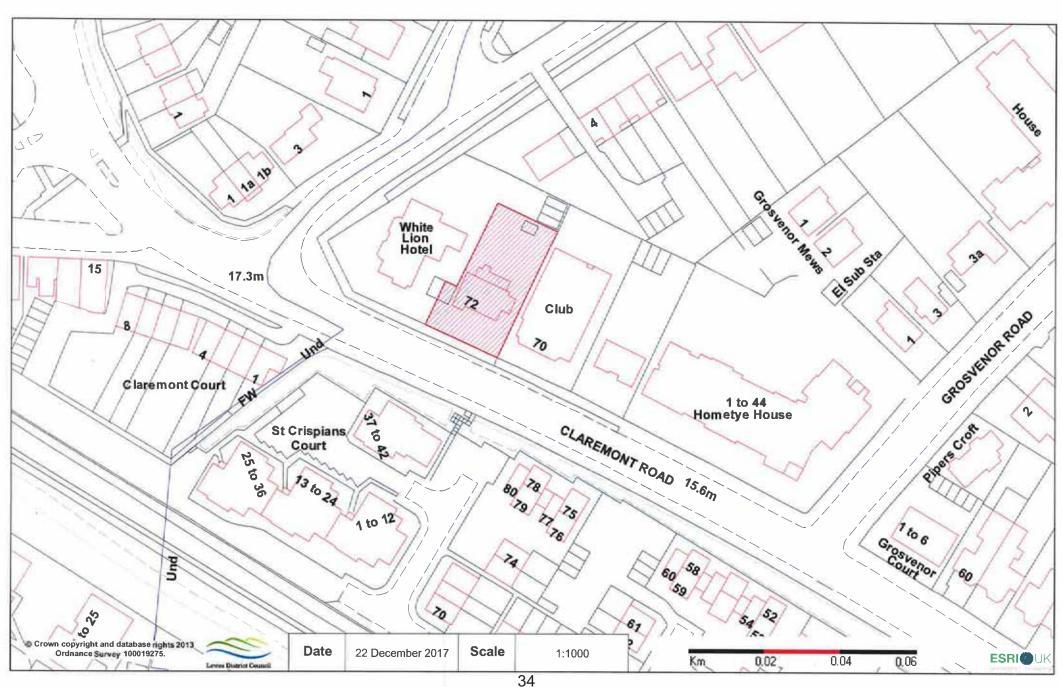

# 45PT Piddinghoe Avenue Car Park, Peacehaven



### 62PT Land between 330-338 South Coast Road, Peacehaven



### 64PT 264 South Coast Road, Peacehaven



### BLR07 34-40 High Street, Seaford





Unauthorised reproduction infringes Crown Copyright and may lead to prosecution or civil proceedings.

SLA: Scale Not Set 1:625



Unauthorised reproduction infringes Crown Copyright and may lead to prosecution or civil proceedings.

SLA: Scale Not Set 1:1000



Reproduced from the Ordnance Survey map with the permission of the Controller of Her Majesty's Stationary Office © Crown Copyright 2000. Unauthorised reproduction infringes Crown Copyright and may lead to prosecution or civil proceedings.

Date: SLA: Scale 10 January 2020 Not Set 1:625

### 23PP Holmes Lodge, 72 Claremont Road, Seaford



#### 49PP Mardon Court, Claremont Road, Seaford



# 04SF Former Gasworks, Blatchington Road, Seaford



#### 05SF East Street Car Park, Seaford



#### 18SF 6 Steyne Road, Seaford



### 21SF 51-53 Blatchington Road, Seaford



#### 24SF Station Approach/ Dane Road, Seaford



## 25SF Land at Elm Court, Blatchington Road, Seaford



### 27SF Seaford Constitutional Club, Crouch Lane, Seaford





Reproduced from the Ordnance Survey map with the permission of the Controller of Her Majesty's Stationary Office © Crown Copyright 2000. Unauthorised reproduction infringes Crown Copyright and may lead to prosecution or civil proceedings.

Date: SLA: Scale 18 December 2020 Not Set 1:2500

# 29SF Land rear of Chichester Road, Seaford



### 05HY Former Hamsey Brickworks, South Road



56PP Knight