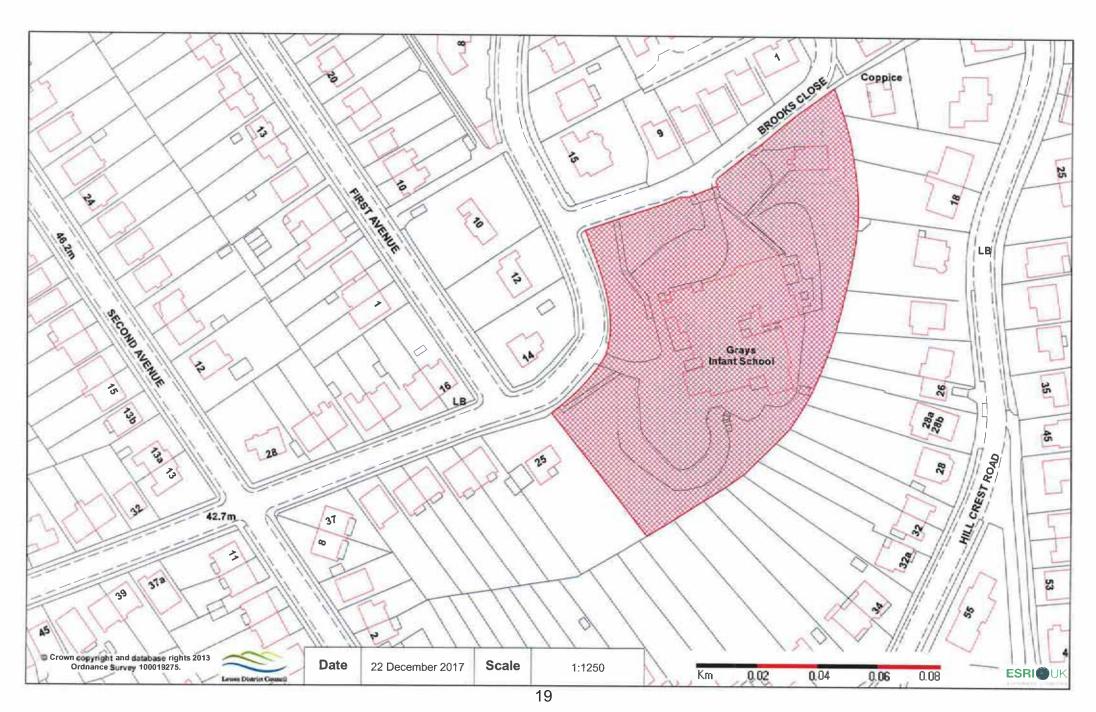

the permission of the Controller of Her Majesty's Stationary Office © Crown Copyright 2000, Unauthorised reproduction infringes Crown Copyright and may lead to prosecution or civil proceedings.

Date: SLA: Scale 03 January 2019 Not Set I:1000

# 02NH Seahaven Caravans, Railway Road, Newhaven



# 16NH Old Shipyard, Robinson Road, Newhaven



# 31NH Newhaven Marina, Fort Road, Newhaven



# 39NH Robinson Road Depot, Robinson Road, Newhaven



### 40NH Council Offices and 52NH Newhaven Fire Station

Fort Road, Newhaven



# 46NH Former Parker Pen, 52 Railway Road, Newhaven



### 48NH Clubhouse, Railway Quay, Newhaven



#### **51NH Newhaven Police Station**

South Road, Newhaven



# 54NH Royal Mail Depot, High Street, Newhaven



# 55NH Former Grays Primary School, Western Road, Newhaven



# 64NH Unit 1, Beach Road, Newhaven





Reproduced from the Ordnance Survey map with the permission of the Controller of Her Majesty's Stationary Office © Crown Copyright 2000. Unauthorised reproduction infringes Crown Copyright and may lead to prosecution or civil proceedings.

Date: SLA: Scale 18 December 2020 Not Set

1:625

# BLR12 Aqua House, 328 South Coast Road, Peacehaven



BLRIS: 81-85 SOUTH CUAST ROAD, PEACEHAVEN 28 28 269 30a 31 26 30 98 21 30 38.9m 33 El Sub Sta Kingdom Hall 103 97a 97 PH 78a 78 82 80 40.6m 74 87 66 64 81 to 85 42.0m 79 Factory Shelter Garage 36 40.6m LB 139 73 71a 71 34 19a SUNVIEWAVENUE 13 65 30 199 18 13 17 15 23

Reproduced from the Ordnance Survey map with the permission of the Controller of Her Majesty's Stationary Office © Crown Copyright 2000. Unaut