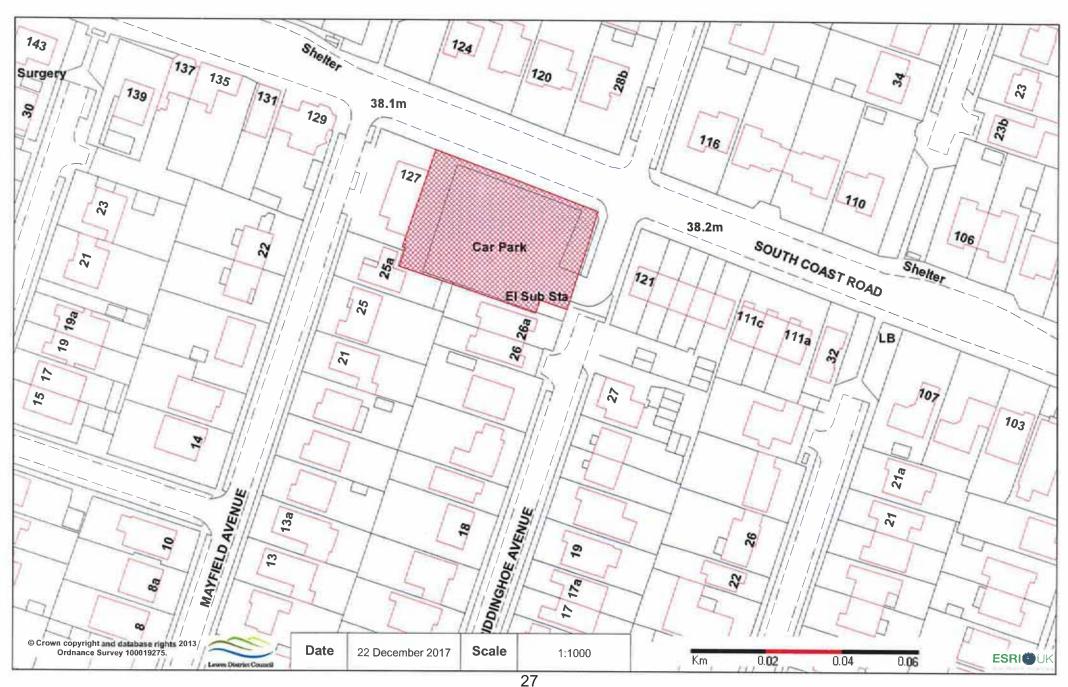

ings.

Date: SLA: Scale 19 December 2019 Not Set 1:1000

BLR14: 16-28 CRIPPS AVENUE, PEACEHAVEN TCB ASHMORE CLOSE 99 RODERICK AVENUE NORTH MOUNT CABURN CRESCENT 188 187 99 Depot 10 185 183 2 1819 Posts 181 15 CLOSE 19 Tanks **Epinay Park** Depot 173 **Meridian Community Primary School** Reproduced from the Ordnance Survey map with the permission of the Controller of Her Majesty's Stationary Office © Crown Copyright 2000.

Unauthorised reproduction infringes Crown Copyright and may lead to prosecution or civil proceedings.

Date: SLA: Scale 19 December 2019 Not Set 1:1250



Unauthorised reproduction infringes Crown Copyright and may lead to prosecution or civil proceedings.

SLA: Scale Not Set 1:625

### 19PT 1 South Coast Road, Peacehaven



# 45PT Piddinghoe Avenue Car Park, Peacehaven



### 62PT Land between 330-338 South Coast Road, Peacehaven



### 64PT 264 South Coast Road, Peacehaven



### BLR07 34-40 High Street, Seaford





Unauthorised reproduction infringes Crown Copyright and may lead to prosecution or civil proceedings.

SLA: Scale Not Set 1:625



Unauthorised reproduction infringes Crown Copyright and may lead to prosecution or civil proceedings.

SLA: Scale Not Set 1:1000



Reproduced from the Ordnance Survey map with the permission of the Controller of Her Majesty's Stationary Office © Crown Copyright 2000. Unauthorised reproduction infringes Crown Copyright and may lead to prosecution or civil proceedings.

Date: SLA: Scale 10 January 2020 Not Set 1:625

### 23PP Holmes Lodge, 72 Claremont Road, Seaford



#### 49PP Mardon Court, Claremont Road, Seafo