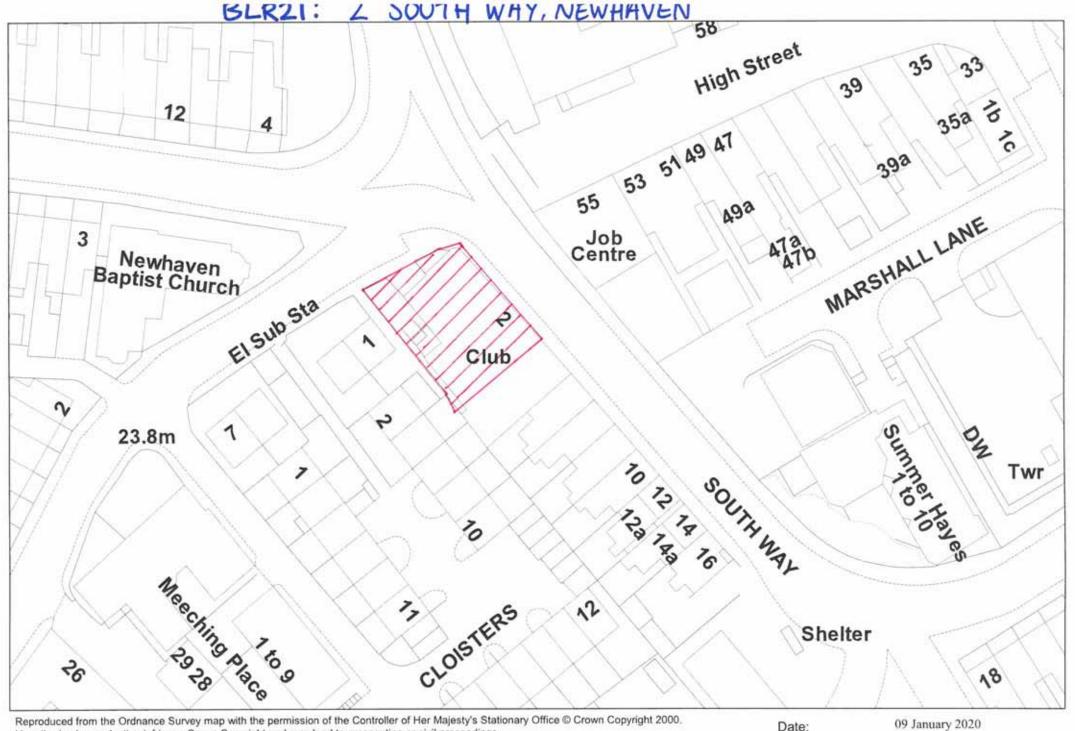

rs, Railway Road, Newhaven



### **BLR11 Garage Block, Rectory Close, Newhaven**





Reproduced from the Ordnance Survey map with the permission of the Controller of Her Majesty's Stationary Office © Crown Copyright 2000. Unauthorised reproduction infringes Crown Copyright and may lead to prosecution or civil proceedings.

Date: SLA: Scale 19 December 2019 Not Set 1:625



Reproduced from the Ordnance Survey map with the permission of the Controller of Her Majesty's Stationary Office © Crown Copyright 2000. Unauthorised reproduction infringes Crown Copyright and may lead to prosecution or civil proceedings.

Date: SLA: Scale 09 January 2020 Not Set 1:1000



Unauthorised reproduction infringes Crown Copyright and may lead to prosecution or civil proceedings.

SLA: Scale

Not Set 1:1000



Reproduced from the Ordnance Survey map with the permission of the Controller of Her Majesty's Stationary Office © Crown Copyright 2000. Unauthorised reproduction infringes Crown Copyright and may lead to prosecution or civil proceedings.

Date: SLA: Scale 09 January 2020 Not Set 1:625

### 03PP 11A Newhaven Square, High Street, Newhaven



55PP Unit 5 North Lane, Newhaven



Reproduced from the Ordnance Survey map with the permission of the Controller of Her Majesty's Stationary Office © Crown Copyright 2000, Unauthorised reproduction infringes Crown Copyright and may lead to prosecution or civil proceedings.

Date: SLA: Scale 03 January 2019 Not Set I:1000

# 02NH Seahaven Caravans, Railway Road, Newhaven



# 16NH Old Shipyard, Robinson Road, Newhaven



# 31NH Newhaven Marina, Fort R