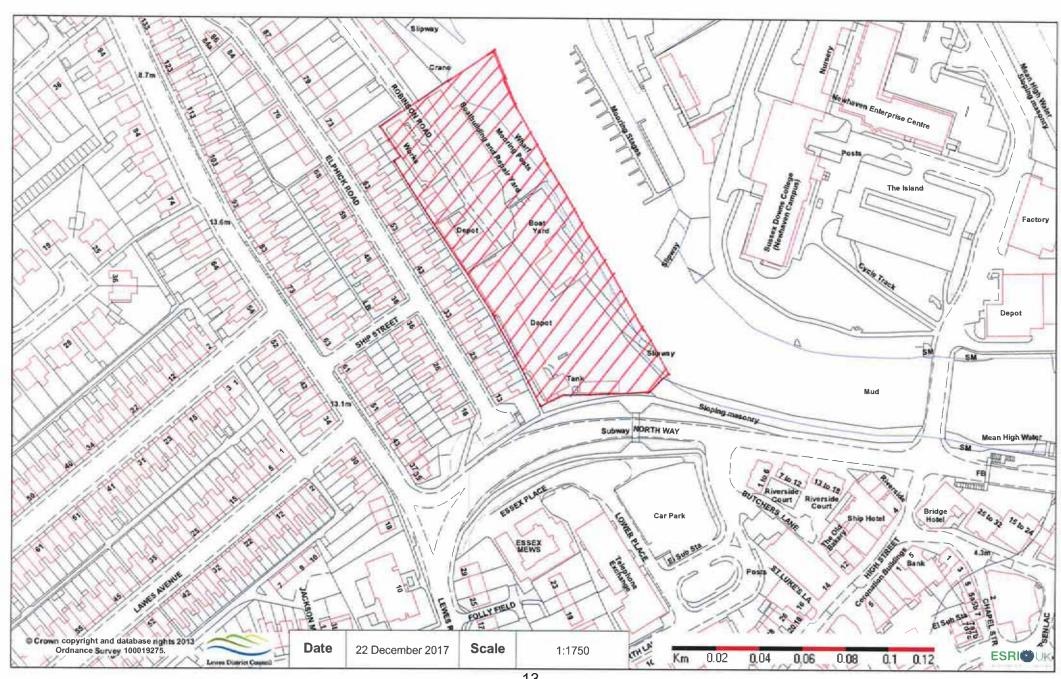

ontroller of Her Majesty's Stationary Office © Crown Copyright 2000. Unauthorised reproduction infringes Crown Copyright and may lead to prosecution or civil proceedings.

Date: SLA: Scale 09 January 2020 Not Set 1:625

### 03PP 11A Newhaven Square, High Street, Newhaven



55PP Unit 5 North Lane, Newhaven



Reproduced from the Ordnance Survey map with the permission of the Controller of Her Majesty's Stationary Office © Crown Copyright 2000, Unauthorised reproduction infringes Crown Copyright and may lead to prosecution or civil proceedings.

Date: SLA: Scale 03 January 2019 Not Set I:1000

# 02NH Seahaven Caravans, Railway Road, Newhaven



# 16NH Old Shipyard, Robinson Road, Newhaven



# 31NH Newhaven Marina, Fort Road, Newhaven



# 39NH Robinson Road Depot, Robinson Road, Newhaven



### 40NH Council Offices and 52NH Newhaven Fire Station

Fort Road, Newhaven



# 46NH Former Parker Pen, 52 Railway Road, Newhaven



### 48NH Clubhouse, Railway Quay, Newhaven



#### **51NH Newhaven Police Station**

South Road, Newhaven



# 54NH Royal Mail Depot, High Street, Newhaven



# 55NH Former Grays Primary School, Western Road, Newhaven



# 64NH Unit 1, Beach Road, Newhaven





Reproduced from the Ordnance Survey map with the permission of the Controller of Her Majesty's Stationary Office © Crown Copyright 2000. Unauthorised reproduction infringes Crown Copyright and may lead to prosecution or civil proceedings.

Date: SLA: Scale 18 December 2020 Not Set

1:625

# BLR12 Aqua House, 328 South Coast Road, Peacehaven



BLRIS: 81-85 SOUTH CUAST ROAD, PEACEHAVEN 28 28 269 30a