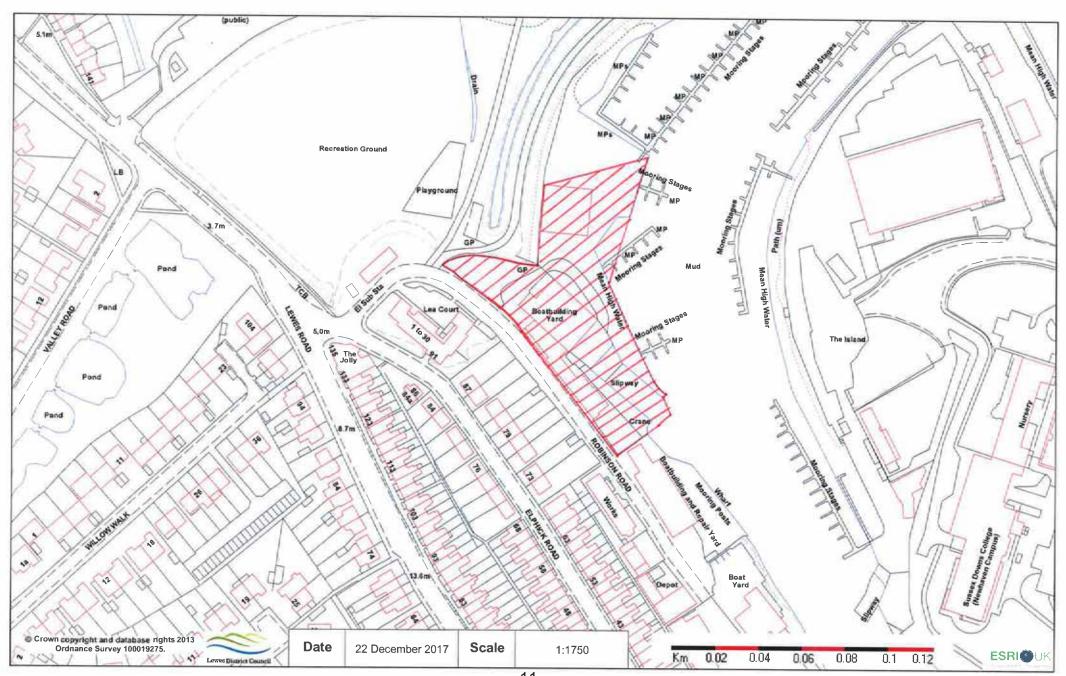

s.

SLA: Scale

Not Set 1:1000



Reproduced from the Ordnance Survey map with the permission of the Controller of Her Majesty's Stationary Office © Crown Copyright 2000. Unauthorised reproduction infringes Crown Copyright and may lead to prosecution or civil proceedings.

Date: SLA: Scale 09 January 2020 Not Set 1:625

### 03PP 11A Newhaven Square, High Street, Newhaven



55PP Unit 5 North Lane, Newhaven



Reproduced from the Ordnance Survey map with the permission of the Controller of Her Majesty's Stationary Office © Crown Copyright 2000, Unauthorised reproduction infringes Crown Copyright and may lead to prosecution or civil proceedings.

Date: SLA: Scale 03 January 2019 Not Set I:1000

# 02NH Seahaven Caravans, Railway Road, Newhaven



# 16NH Old Shipyard, Robinson Road, Newhaven



# 31NH Newhaven Marina, Fort Road, Newhaven



# 39NH Robinson Road Depot, Robinson Road, Newhaven



### 40NH Council Offices and 52NH Newhaven Fire Station

Fort Road, Newhaven



# 46NH Former Parker Pen, 52 Railway Road, Newhaven



### 48NH Clubhouse, Railway Quay, Newhaven



#### **51NH Newhaven Police Station**

South Road, Newhaven



# 54NH Royal Mail Depot, High Street, Newhaven



# 55NH Former Grays Primary School, Western Road, Newhaven



# 64NH Unit 1, Beach Road, Newhaven





Reproduced from the Ordnance Survey map with the permission of the Controller of Her Majesty's Stationary Office © Crown Copyright 2000. Unauthorised reproduction infringes Crown Copyright and may lead to prosecution or civil proceedings.

Date: SLA: Scale 18 December 2020 Not Set

1:625

# BLR12 A