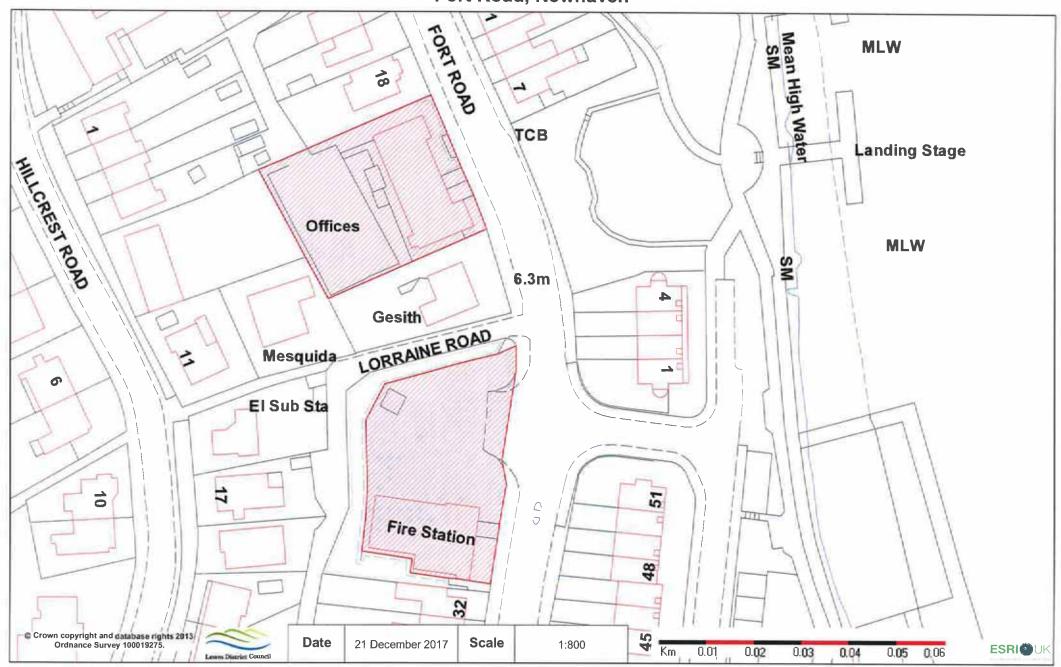

d reproduction infringes Crown Copyright and may lead to prosecution or civil proceedings.

Date: SLA: Scale 09 January 2020 Not Set 1:625

### 03PP 11A Newhaven Square, High Street, Newhaven



55PP Unit 5 North Lane, Newhaven



Reproduced from the Ordnance Survey map with the permission of the Controller of Her Majesty's Stationary Office © Crown Copyright 2000, Unauthorised reproduction infringes Crown Copyright and may lead to prosecution or civil proceedings.

Date: SLA: Scale 03 January 2019 Not Set I:1000

# 02NH Seahaven Caravans, Railway Road, Newhaven



# 16NH Old Shipyard, Robinson Road, Newhaven



# 31NH Newhaven Marina, Fort Road, Newhaven



# 39NH Robinson Road Depot, Robinson Road, Newhaven



### 40NH Council Offices and 52NH Newhaven Fire Station

Fort Road, Newhaven



# 46NH Former Parker Pen, 52 Railway Road, Newhaven



### 48NH Clubhouse, Railway Quay, Newhaven



#### **51NH Newhaven Police Station**

South Road, Newhaven



# 54NH Royal Mail Depot, High Street, Newhaven



# 55NH Former Grays Primary School, Western Road, Newhaven



# 64NH Unit 1, Beach Road, Newhaven





Reproduced from the Ordnance Survey map with the permission of the Controller of Her Majesty's Stationary Office © Crown Copyright 2000. Unauthorised reproduction infringes Crown Copyright and may lead to prosecution or civil proceedings.

Date: SLA: Scale 18 December 2020 Not Set

1:625

# BLR12 Aqua House, 328 South Coast Road, Peacehaven



BLRIS: 81-85 SOUTH CUAST ROAD, PEACEHAVEN 28 28 269 30a 31 26 30 98 21 30 38.9m 33 El Sub Sta Kingdom Hall 103 97a 97 PH 78a 78 82 80 4