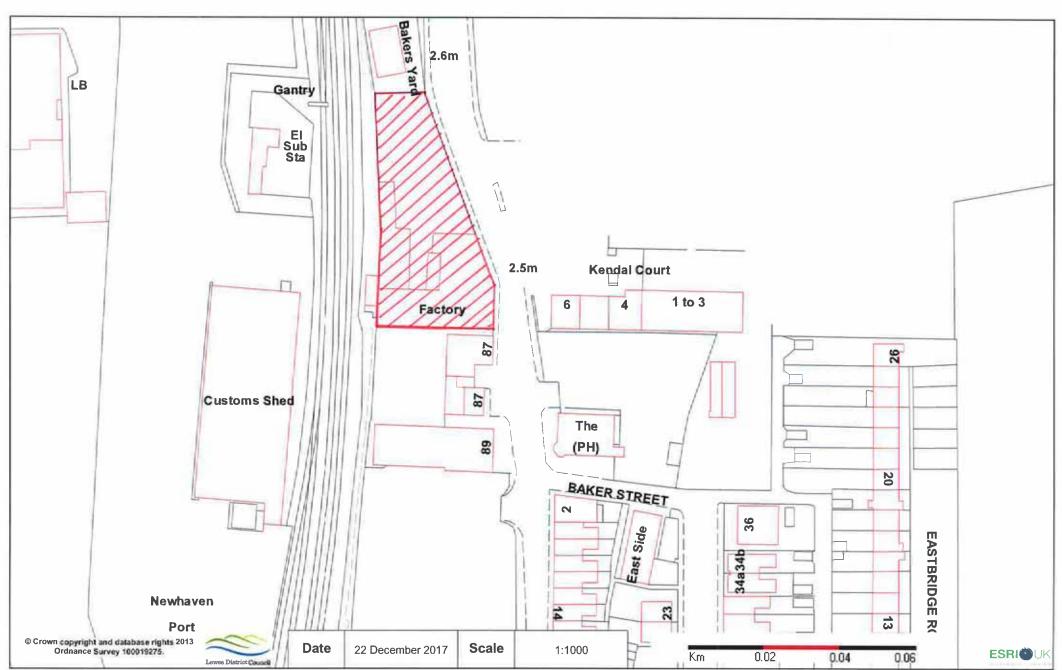

---|----|
| Hamsey      |                                               |    |
| 05HY        | Former Hamsey Brickworks, South Road          | 45 |
| 56PP        | Knight's Court, South Road                    | 46 |
| Ringmer     |                                               |    |
| 02RG        | Diplocks Yard, Bishops Lane                   | 47 |
| 15RG        | Busy Bee Garage, Lewes Road                   | 48 |
| 36RG        | Shopping Precinct, Springett Avenue           | 49 |
| Wivelsfield |                                               |    |
| 20WV        | Springfield Industrial Estate, Ditchling Road | 50 |
| 33WV        | Somerset House, Green Road                    | 51 |

# BLR01 The Bridge Inn, High Street, Newhaven



### BLR03 Marco Trailers, Railway Road, Newhaven



### **BLR11 Garage Block, Rectory Close, Newhaven**





Reproduced from the Ordnance Survey map with the permission of the Controller of Her Majesty's Stationary Office © Crown Copyright 2000. Unauthorised reproduction infringes Crown Copyright and may lead to prosecution or civil proceedings.

Date: SLA: Scale 19 December 2019 Not Set 1:625



Reproduced from the Ordnance Survey map with the permission of the Controller of Her Majesty's Stationary Office © Crown Copyright 2000. Unauthorised reproduction infringes Crown Copyright and may lead to prosecution or civil proceedings.

Date: SLA: Scale 09 January 2020 Not Set 1:1000



Unauthorised reproduction infringes Crown Copyright and may lead to prosecution or civil proceedings.

SLA: Scale

Not Set 1:1000



Reproduced from the Ordnan