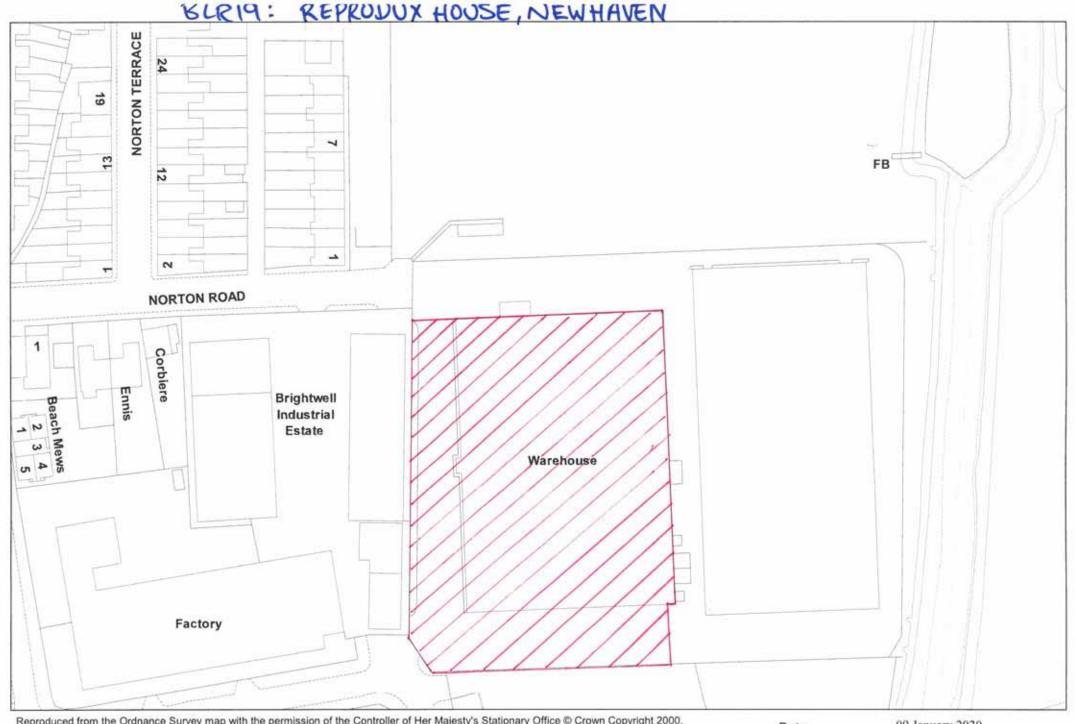

### **BLR11 Garage Block, Rectory Close, Newhaven**

Reproduced from the Ordnance Survey map with the permission of the Controller of Her Majesty's Stationary Office © Crown Copyright 2000. Unauthorised reproduction infringes Crown Copyright and may lead to prosecution or civil proceedings.

Date: SLA: Scale 19 December 2019 Not Set 1:625

Reproduced from the Ordnance Survey map with the permission of the Controller of Her Majesty's Stationary Office © Crown Copyright 2000. Unauthorised reproduction infringes Crown Copyright and may lead to prosecution or civil proceedings.