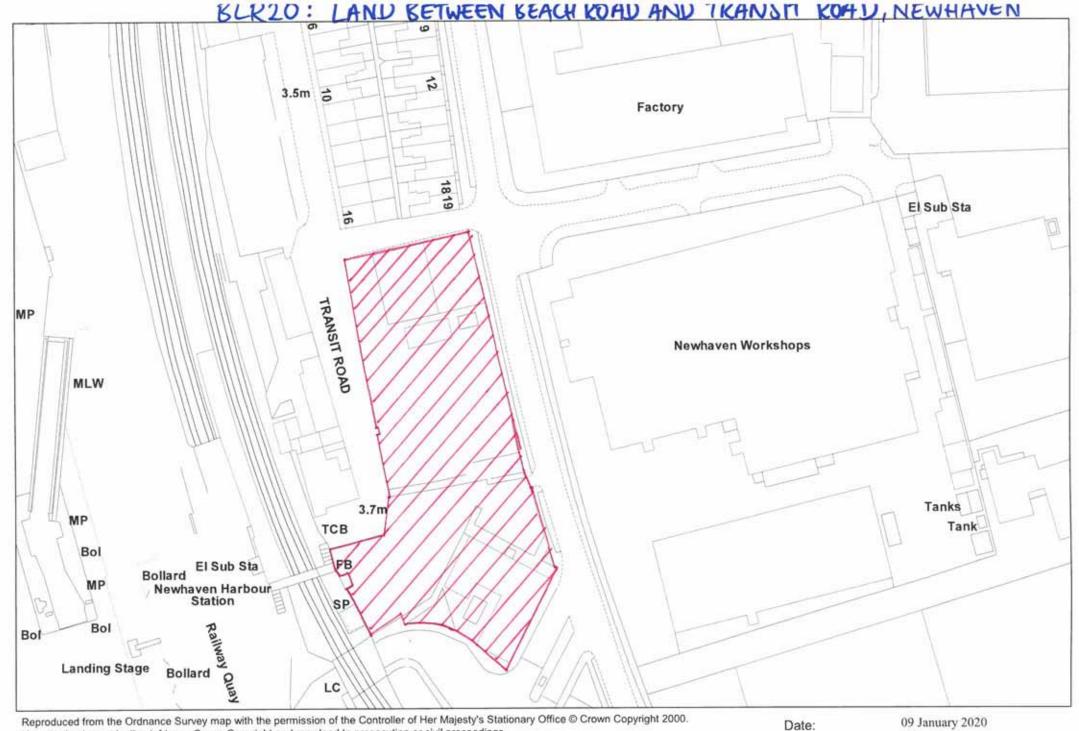

Date: SLA: Scale 09 January 2020 Not Set 1:1000

Unauthorised reproduction infringes Crown Copyright and may lead to prosecution or civil proceedings.

SLA: Scale

Not Set 1:1000

Reproduced from the Ordnance Survey map with the permission of the Controller of Her Majesty's Stationary Office © Crown Copyright 2000. Unauthorised reproduction infringes Crown Copyright and may lead to prosecution or civil proceedings.