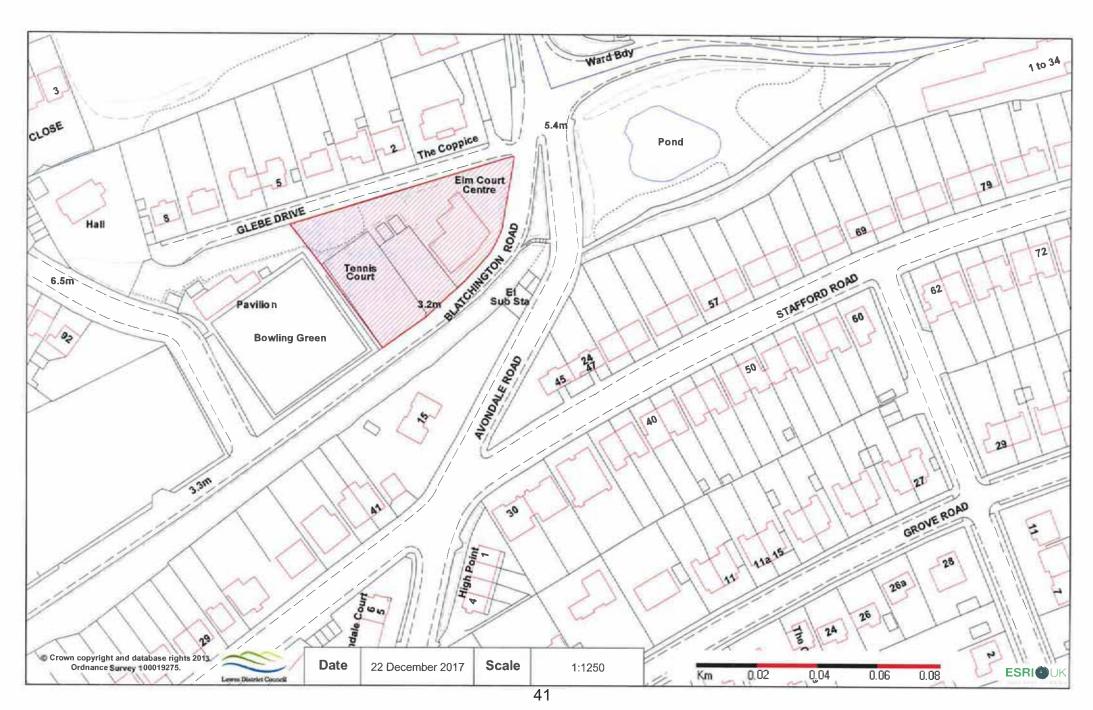

rised reproduction infringes Crown Copyright and may lead to prosecution or civil proceedings.

SLA: Scale Not Set 1:1000



Reproduced from the Ordnance Survey map with the permission of the Controller of Her Majesty's Stationary Office © Crown Copyright 2000. Unauthorised reproduction infringes Crown Copyright and may lead to prosecution or civil proceedings.

Date: SLA: Scale 10 January 2020 Not Set 1:625

### 23PP Holmes Lodge, 72 Claremont Road, Seaford



#### 49PP Mardon Court, Claremont Road, Seaford



# 04SF Former Gasworks, Blatchington Road, Seaford



#### 05SF East Street Car Park, Seaford



#### 18SF 6 Steyne Road, Seaford



### 21SF 51-53 Blatchington Road, Seaford



#### 24SF Station Approach/ Dane Road, Seaford



## 25SF Land at Elm Court, Blatchington Road, Seaford



### 27SF Seaford Constitutional Club, Crouch Lane, Seaford





Reproduced from the Ordnance Survey map with the permission of the Controller of Her Majesty's Stationary Office © Crown Copyright 2000. Unauthorised reproduction infringes Crown Copyright and may lead to prosecution or civil proceedings.

Date: SLA: Scale 18 December 2020 Not Set 1:2500

# 29SF Land rear of Chichester Road, Seaford



### 05HY Former Hamsey Brickworks, South Road



56PP Knights Court, Hamsey 50 Bevern Bridge 2 Two Ways 30.9m Reproduced from the Ordnance Survey map with the permission of the Controller of Her Majesty's Stationary Office © Crown Copyright 2000 03 January 2019

Unauthorised reproduction infringes Crown Copyright and may lead to prosecution or civil proceedings.

Date: SLA: Scale Not Set 1:100