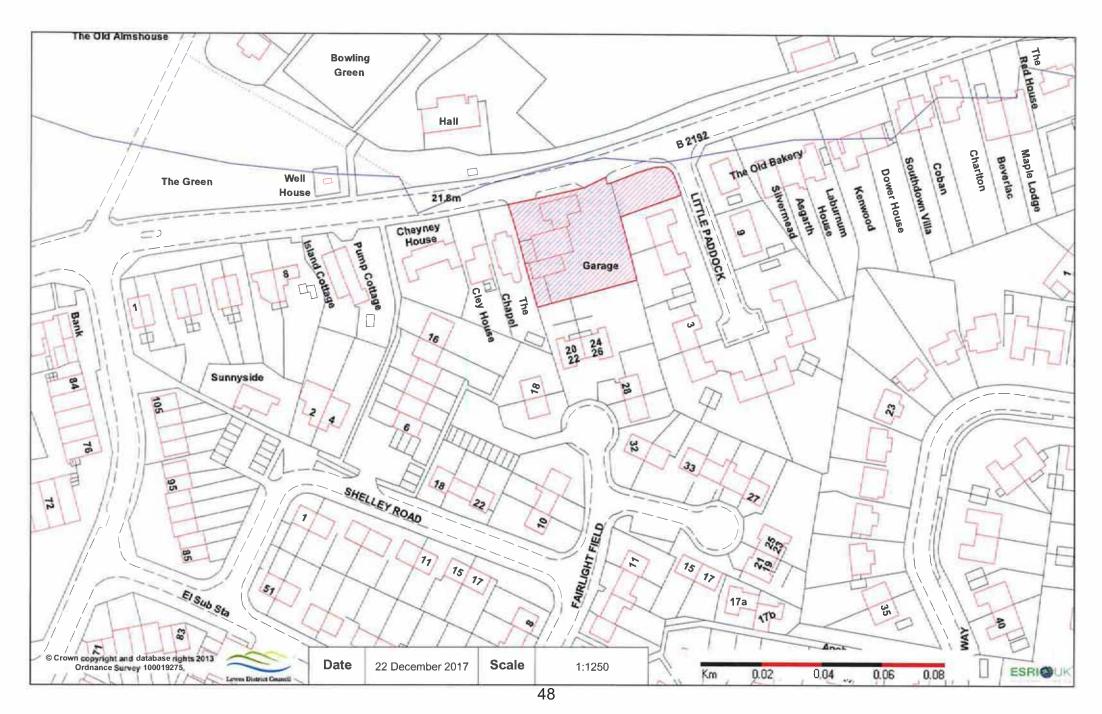

Survey map with the permission of the Controller of Her Majesty's Stationary Office © Crown Copyright 2000. Unauthorised reproduction infringes Crown Copyright and may lead to prosecution or civil proceedings.

Date: SLA: Scale 18 December 2020 Not Set 1:2500

# 29SF Land rear of Chichester Road, Seaford



### 05HY Former Hamsey Brickworks, South Road



56PP Knights Court, Hamsey 50 Bevern Bridge 2 Two Ways 30.9m Reproduced from the Ordnance Survey map with the permission of the Controller of Her Majesty's Stationary Office © Crown Copyright 2000 03 January 2019

Unauthorised reproduction infringes Crown Copyright and may lead to prosecution or civil proceedings.

Date: SLA: Scale Not Set 1:1000

# 02RG Diplocks Yard, Bishops Lane, Ringmer



# 15RG Busy Bee Garage, Lewes Road, Ringmer



### 36RG Shopping Precinct, Springett Avenue, Ringmer



# 20WV Springfield Industrial Estate, Ditchling Road, Wivelsfield





Reproduced from the Ordnance Survey map with the permission of the Controller of Her Majesty's Stationary Office © Crown Copyright 2000. Unauthorised reproduction infringes Crown Copyright and may lead to prosecution or civil proceedings.

Date:

18 December 2020 Not Set

Scale

1:625