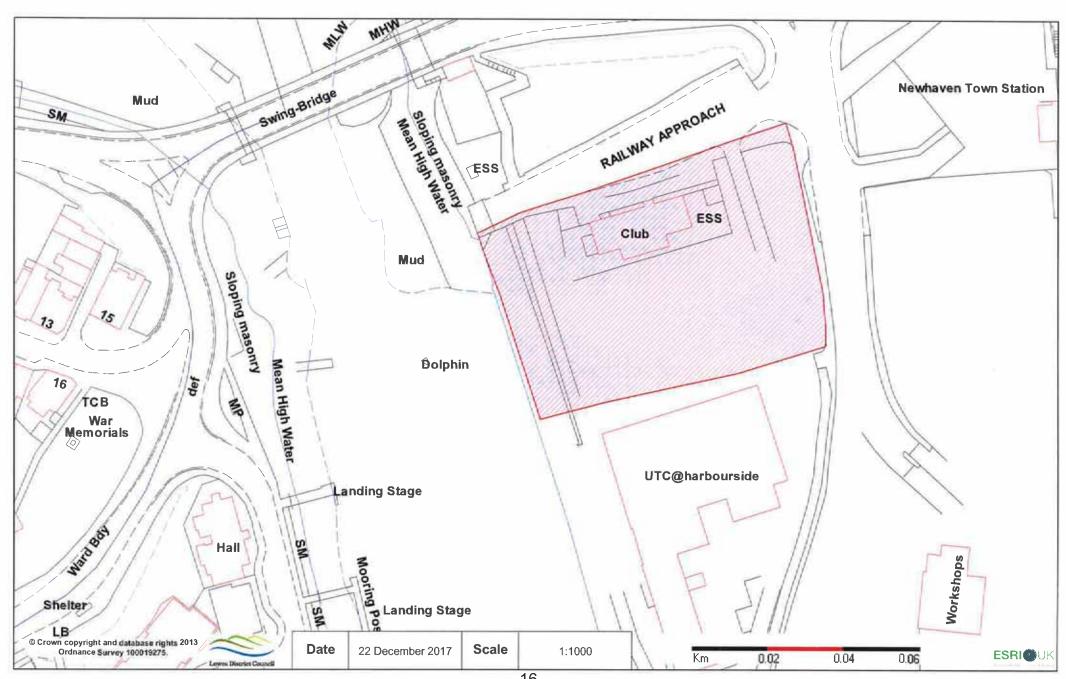

: Scale 09 January 2020 Not Set 1:625

### 03PP 11A Newhaven Square, High Street, Newhaven



55PP Unit 5 North Lane, Newhaven



Reproduced from the Ordnance Survey map with the permission of the Controller of Her Majesty's Stationary Office © Crown Copyright 2000, Unauthorised reproduction infringes Crown Copyright and may lead to prosecution or civil proceedings.

Date: SLA: Scale 03 January 2019 Not Set I:1000

# 02NH Seahaven Caravans, Railway Road, Newhaven



# 16NH Old Shipyard, Robinson Road, Newhaven



# 31NH Newhaven Marina, Fort Road, Newhaven



# 39NH Robinson Road Depot, Robinson Road, Newhaven



### 40NH Council Offices and 52NH Newhaven Fire Station

Fort Road, Newhaven



# 46NH Former Parker Pen, 52 Railway Road, Newhaven



### 48NH Clubhouse, Railway Quay, Newhaven



#### **51NH Newhaven Police Station**

South Road, Newhaven



# 54NH Royal Mail Depot, High Street, Newhaven



# 55NH Former Grays Primary School, Western Road, Newhaven



# 64NH Unit 1, Beach Road, Newhaven





Reproduced from the Ordnance Survey map with the permission of the Controller of Her Majesty's Stationary Office © Crown Copyright 2000. Unauthorised reproduction infringes Crown Copyright and may lead to prosecution or civil proceedings.

Date: SLA: Scale 18 December 2020 Not Set

1:625

# BLR12 Aqua House, 328 South Coast Road, Peacehaven



BLRIS: 81-85 SOUTH CUAST ROAD, PEACEHAVEN 28 28 269 30a 31 26 30 98 21 30 38.9m 33 El Sub Sta Kingdom Hall 103 97a 97 PH 78a 78 82 80 40.6m 74 87 66 64 81 to 85 42.0m 79 Factory Shelter Garage 36 40.6m LB 139 73 71a 71 34 19a SUNVIEWAVE