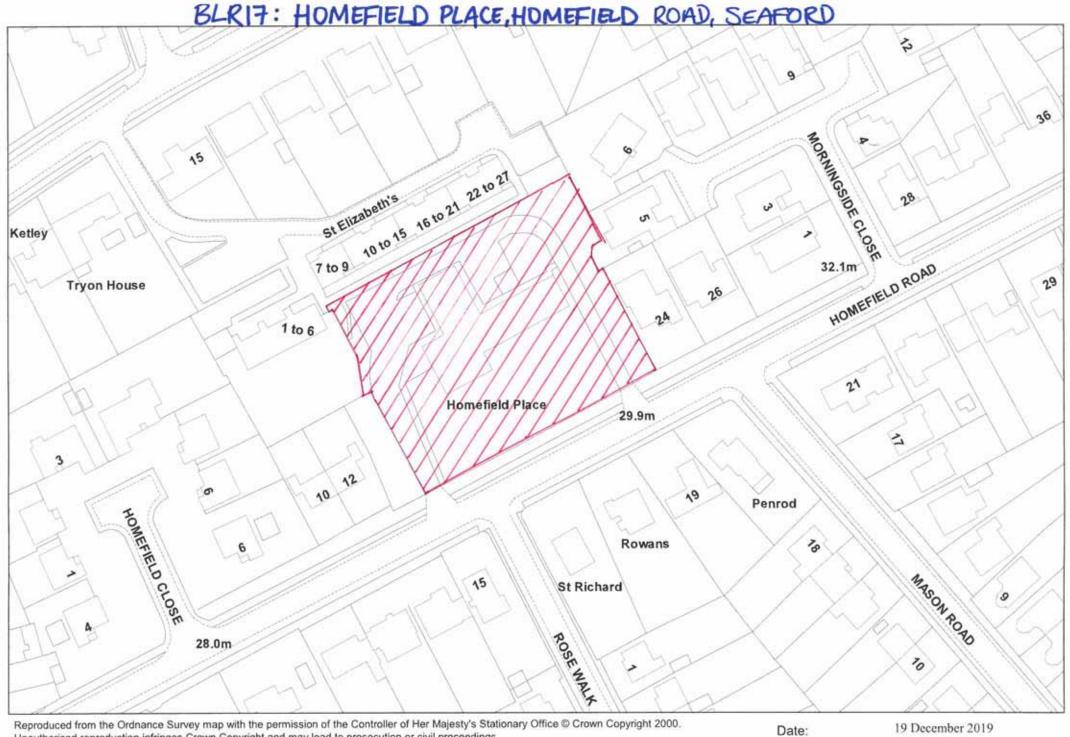

SLA: Scale Not Set 1:1000

Reproduced from the Ordnance Survey map with the permission of the Controller of Her Majesty's Stationary Office © Crown Copyright 2000. Unauthorised reproduction infringes Crown Copyright and may lead to prosecution or civil proceedings.