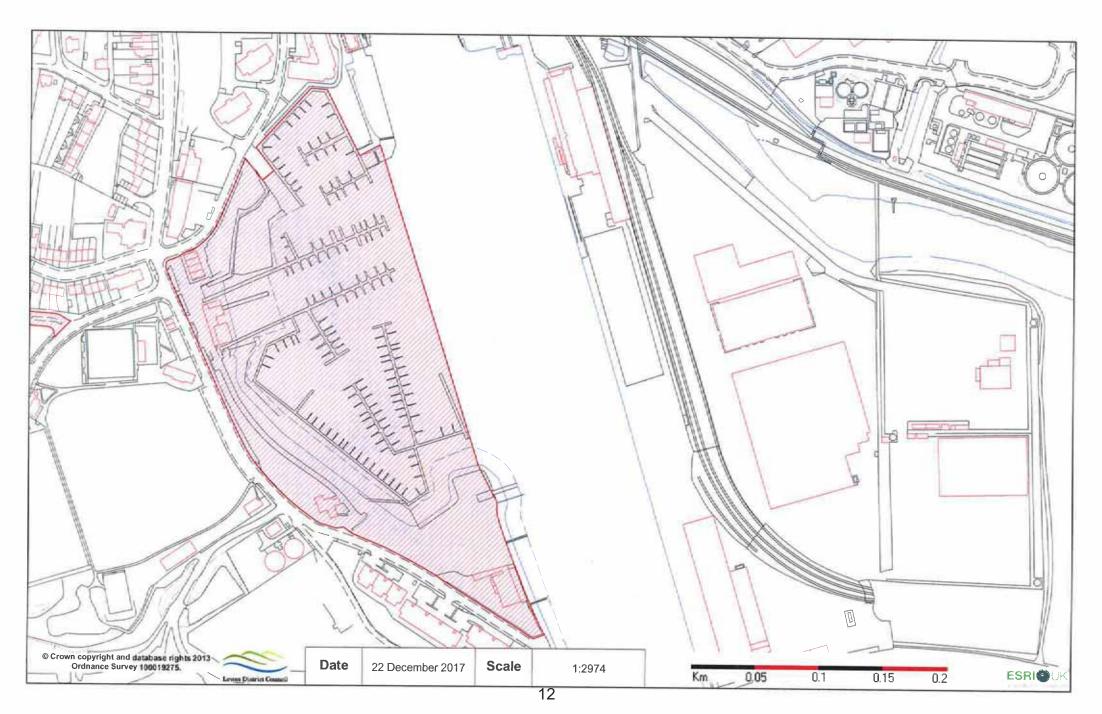

om the Ordnance Survey map with the permission of the Controller of Her Majesty's Stationary Office © Crown Copyright 2000. Unauthorised reproduction infringes Crown Copyright and may lead to prosecution or civil proceedings.

Date: SLA: Scale 09 January 2020 Not Set 1:625

### 03PP 11A Newhaven Square, High Street, Newhaven



55PP Unit 5 North Lane, Newhaven



Reproduced from the Ordnance Survey map with the permission of the Controller of Her Majesty's Stationary Office © Crown Copyright 2000, Unauthorised reproduction infringes Crown Copyright and may lead to prosecution or civil proceedings.

Date: SLA: Scale 03 January 2019 Not Set I:1000

# 02NH Seahaven Caravans, Railway Road, Newhaven



# 16NH Old Shipyard, Robinson Road, Newhaven



# 31NH Newhaven Marina, Fort Road, Newhaven



# 39NH Robinson Road Depot, Robinson Road, Newhaven



### 40NH Council Offices and 52NH Newhaven Fire Station

Fort Road, Newhaven



# 46NH Former Parker Pen, 52 Railway Road, Newhaven



### 48NH Clubhouse, Railway Quay, Newhaven



#### **51NH Newhaven Police Station**

South Road, Newhaven



# 54NH Royal Mail Depot, High Street, Newhaven



# 55NH Former Grays Primary School, Western Road, Newhaven



# 64NH Unit 1, Beach Road, Newhaven





Reproduced from the Ordnance Survey map with the permission of the Controller of Her Majesty's Stationary Office © Crown Copyright 2000. Unauthorised reproduction infringes Crown Copyright and may lead to prosecution or civil proceedings.

Date: SLA: Scale 18 December 2020 Not Set

1:625

# BLR12 Aqua House, 328 South Coast Road, Peacehaven