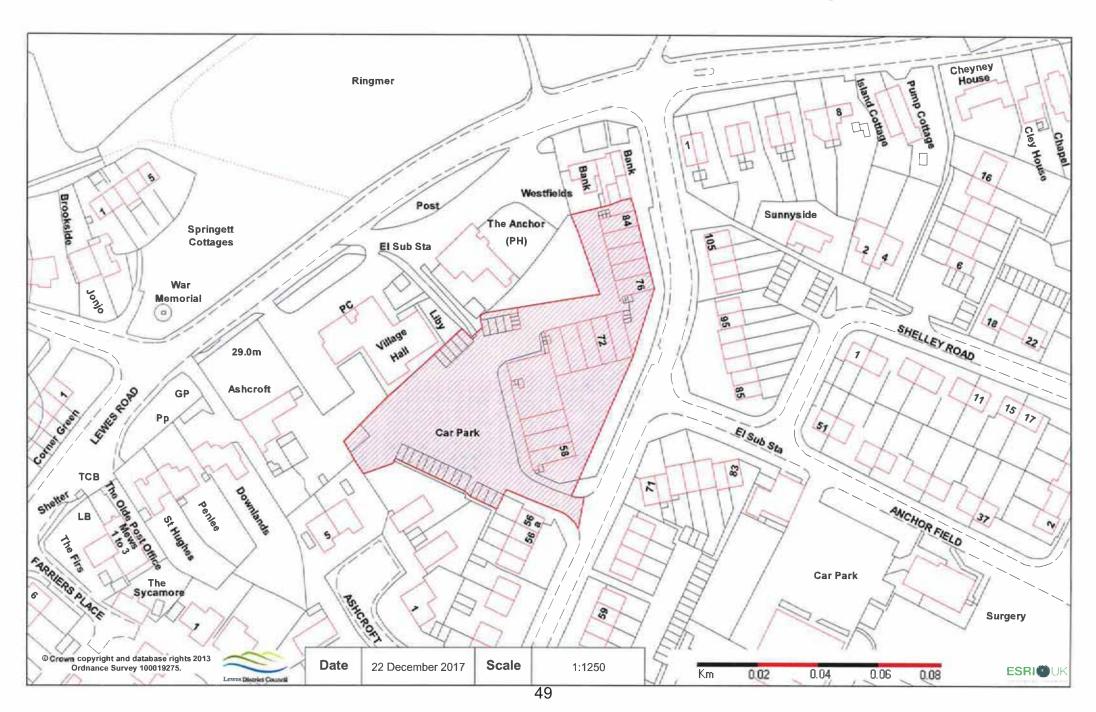

ajesty's Stationary Office © Crown Copyright 2000. Unauthorised reproduction infringes Crown Copyright and may lead to prosecution or civil proceedings.

Date: SLA: Scale 18 December 2020 Not Set 1:2500

# 29SF Land rear of Chichester Road, Seaford



### 05HY Former Hamsey Brickworks, South Road



56PP Knights Court, Hamsey 50 Bevern Bridge 2 Two Ways 30.9m Reproduced from the Ordnance Survey map with the permission of the Controller of Her Majesty's Stationary Office © Crown Copyright 2000 03 January 2019

Unauthorised reproduction infringes Crown Copyright and may lead to prosecution or civil proceedings.

Date: SLA: Scale Not Set 1:1000

# 02RG Diplocks Yard, Bishops Lane, Ringmer



# 15RG Busy Bee Garage, Lewes Road, Ringmer



### 36RG Shopping Precinct, Springett Avenue, Ringmer



# 20WV Springfield Industrial Estate, Ditchling Road, Wivelsfield





Reproduced from the Ordnance Survey map with the permission of the Controller of Her Majesty's Stationary Office © Crown Copyright 2000. Unauthorised reproduction infringes Crown Copyright and may lead to prosecution or civil proceedings.

Date:

18 December 2020 Not Set

Scale

1:625