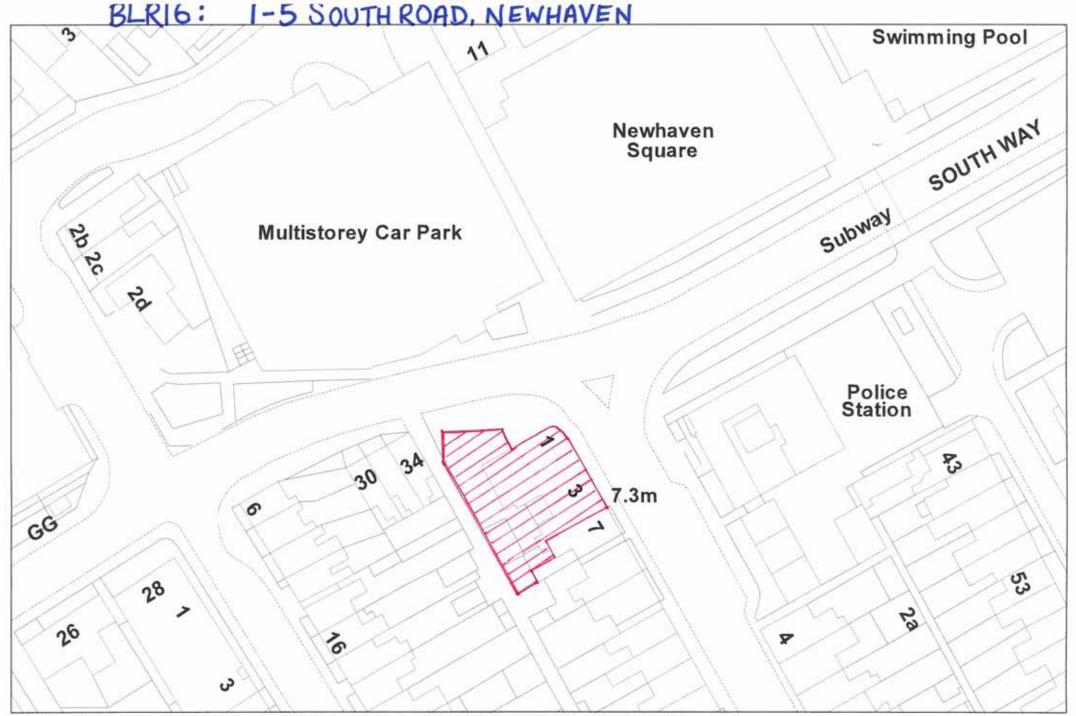

# BLR12 Aqua House, 328 South Coast Road, Peacehaven

BLRIS: 81-85 SOUTH CUAST ROAD, PEACEHAVEN 28 28 269 30a 31 26 30 98 21 30 38.9m 33 El Sub Sta Kingdom Hall 103 97a 97 PH 78a 78 82 80 40.6m 74 87 66 64 81 to 85 42.0m 79 Factory Shelter Garage 36 40.6m LB 139 73 71a 71 34 19a SUNVIEWAVENUE 13 65 30 199 18 13 17 15 23