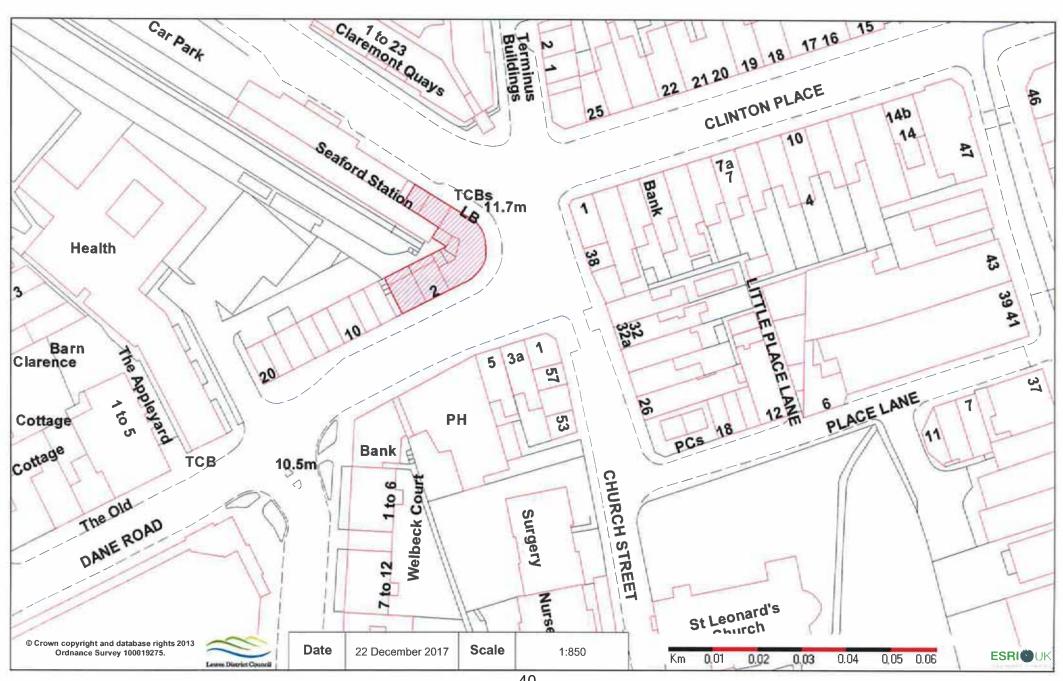

r civil proceedings.

SLA: Scale Not Set 1:625



Unauthorised reproduction infringes Crown Copyright and may lead to prosecution or civil proceedings.

SLA: Scale Not Set 1:1000



Reproduced from the Ordnance Survey map with the permission of the Controller of Her Majesty's Stationary Office © Crown Copyright 2000. Unauthorised reproduction infringes Crown Copyright and may lead to prosecution or civil proceedings.

Date: SLA: Scale 10 January 2020 Not Set 1:625

### 23PP Holmes Lodge, 72 Claremont Road, Seaford



#### 49PP Mardon Court, Claremont Road, Seaford



# 04SF Former Gasworks, Blatchington Road, Seaford



#### 05SF East Street Car Park, Seaford



#### 18SF 6 Steyne Road, Seaford



### 21SF 51-53 Blatchington Road, Seaford



#### 24SF Station Approach/ Dane Road, Seaford



## 25SF Land at Elm Court, Blatchington Road, Seaford



### 27SF Seaford Constitutional Club, Crouch Lane, Seaford





Reproduced from the Ordnance Survey map with the permission of the Controller of Her Majesty's Stationary Office © Crown Copyright 2000. Unauthorised reproduction infringes Crown Copyright and may lead to prosecution or civil proceedings.

Date: SLA: Scale 18 December 2020 Not Set 1:2500

# 29SF Land rear of Chichester Road, Seaford



### 05HY Former Hamsey Brickworks, South Road



56PP Knights Court, Hamsey 50 Bevern Bridge 2 Two Ways 30.9m Reproduced from the Ordnance Survey map with the permission of the Controller of Her Majesty's Stationary Office © Crown Copyright 2000 03 January 2019

Unauthorised reproduction infringes Crown Copyright and may lead to prosecut