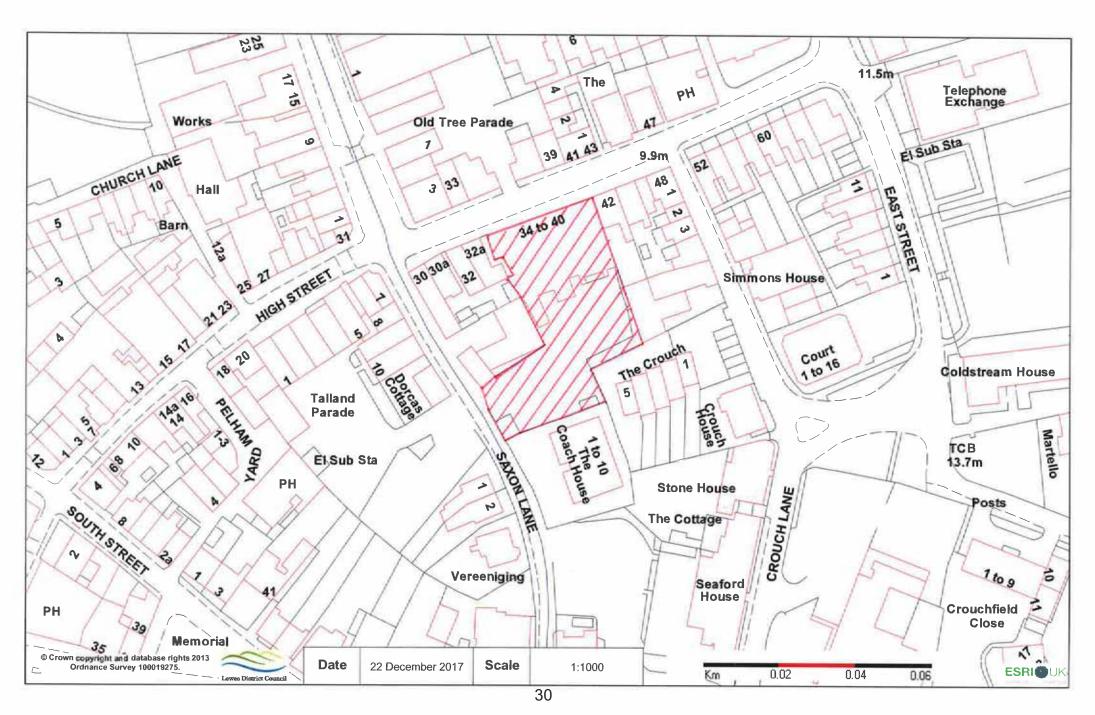

### BLR07 34-40 High Street, Seaford

Unauthorised reproduction infringes Crown Copyright and may lead to prosecution or civil proceedings.

SLA: Scale Not Set 1:625

Unauthorised reproduction infringes Crown Copyright and may lead to prosecution or civil proceedings.