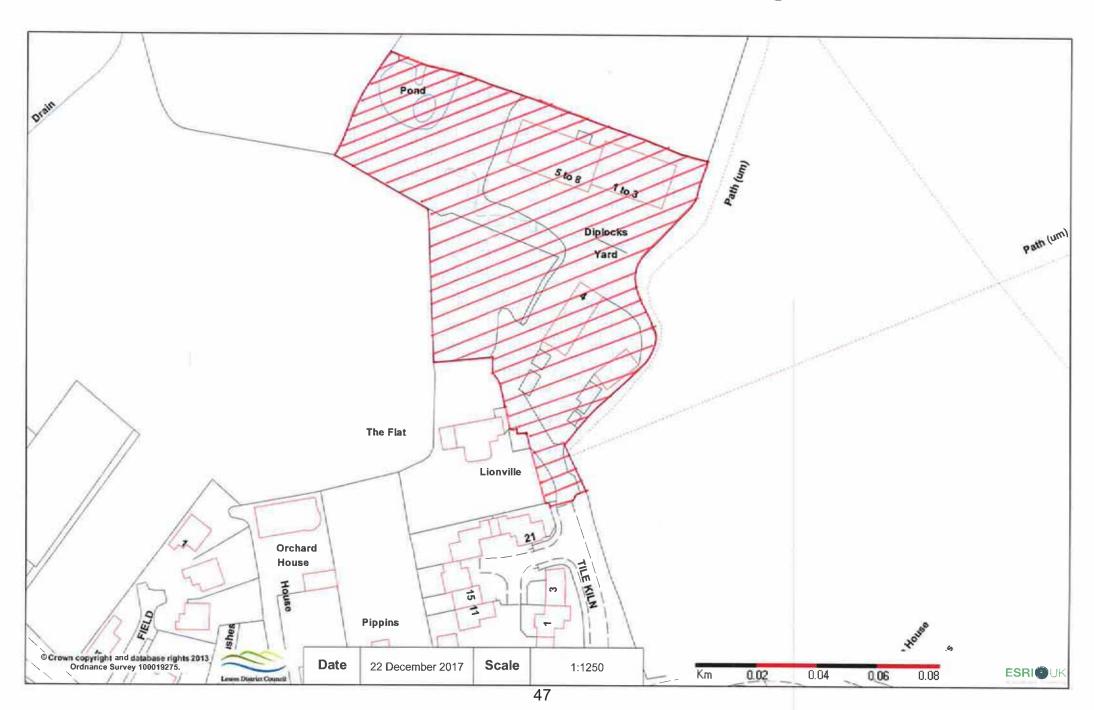

ane, Seaford





Reproduced from the Ordnance Survey map with the permission of the Controller of Her Majesty's Stationary Office © Crown Copyright 2000. Unauthorised reproduction infringes Crown Copyright and may lead to prosecution or civil proceedings.

Date: SLA: Scale 18 December 2020 Not Set 1:2500

# 29SF Land rear of Chichester Road, Seaford



### 05HY Former Hamsey Brickworks, South Road



56PP Knights Court, Hamsey 50 Bevern Bridge 2 Two Ways 30.9m Reproduced from the Ordnance Survey map with the permission of the Controller of Her Majesty's Stationary Office © Crown Copyright 2000 03 January 2019

Unauthorised reproduction infringes Crown Copyright and may lead to prosecution or civil proceedings.

Date: SLA: Scale Not Set 1:1000

# 02RG Diplocks Yard, Bishops Lane, Ringmer



# 15RG Busy Bee Garage, Lewes Road, Ringmer



### 36RG Shopping Precinct, Springett Avenue, Ringmer



# 20WV Springfield Industrial Estate, Ditchling Road, Wivelsfield





Reproduced from the Ordnance Survey map with the permission of the Controller of Her Majesty's Stationary Office © Crown Copyright 2000. Unauthorised reproduction infringes Crown Copyright and may lead to prosecution or civil proceedings.

Date:

18 December 2020 Not Set

Scale

1:625