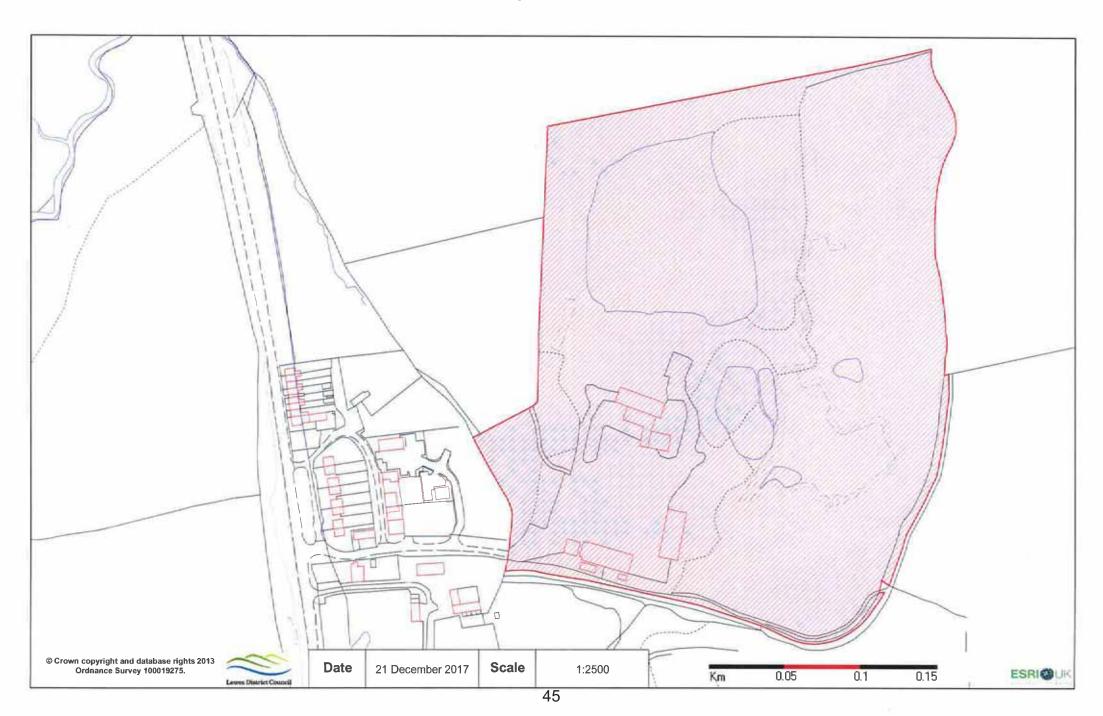

### 05HY Former Hamsey Brickworks, South Road

56PP Knights Court, Hamsey 50 Bevern Bridge 2 Two Ways 30.9m Reproduced from the Ordnance Survey map with the permission of the Controller of Her Majesty's Stationary Office © Crown Copyright 2000 03 January 2019

Unauthorised reproduction infringes Crown Copyright and may lead to prosecution or civil proceedings.

Date: SLA: Scale Not Set 1:1000