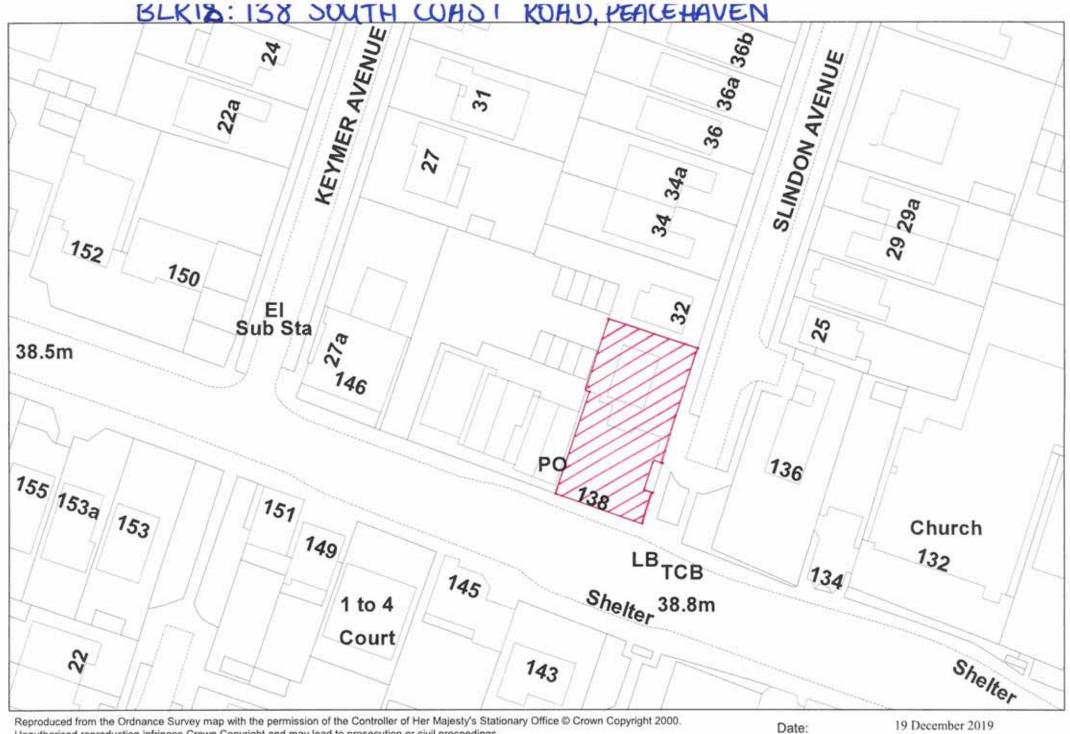

rom the Ordnance Survey map with the permission of the Controller of Her Majesty's Stationary Office © Crown Copyright 2000. Unauthorised reproduction infringes Crown Copyright and may lead to prosecution or civil proceedings.

Date: SLA: Scale 19 December 2019 Not Set 1:1000

BLR14: 16-28 CRIPPS AVENUE, PEACEHAVEN TCB ASHMORE CLOSE 99 RODERICK AVENUE NORTH MOUNT CABURN CRESCENT 188 187 99 Depot 10 185 183 2 1819 Posts 181 15 CLOSE 19 Tanks **Epinay Park** Depot 173 **Meridian Community Primary School** Reproduced from the Ordnance Survey map with the permission of the Controller of Her Majesty's Stationary Office © Crown Copyright 2000.

Unauthorised reproduction infringes Crown Copyright and may lead to prosecution or civil proceedings.

Date: SLA: Scale 19 December 2019 Not Set 1:1250



Unauthorised reproduction infringes Crown Copyright and may lead to prosecution or civil proceedings.

SLA: Scale Not Set 1:625

### 19PT 1 South Coast Road, Peacehaven



# 45PT Piddinghoe Avenue Car Park, Peacehaven



### 62PT Land between 330-338 South Coast Road, Peacehaven



### 64PT 264 South Coast Road, Peacehaven



### BLR07 34-40 High Street, Seaford





Unauthorised reproduction infringes Crown Copyright and may lead to prosecution or civil proceedings.

SLA: Scale Not Set 1:625



Unauthorised reproduction infringes Crown Copyright and may lead to prosecution or civil proceedings.

SLA: Scale Not Set 1:1000



Reproduced from the Ordnance Survey map with the permission of the Controller of Her Majesty's Stationary Office © Crown Copyright 2000. Unauthorised reproduction in