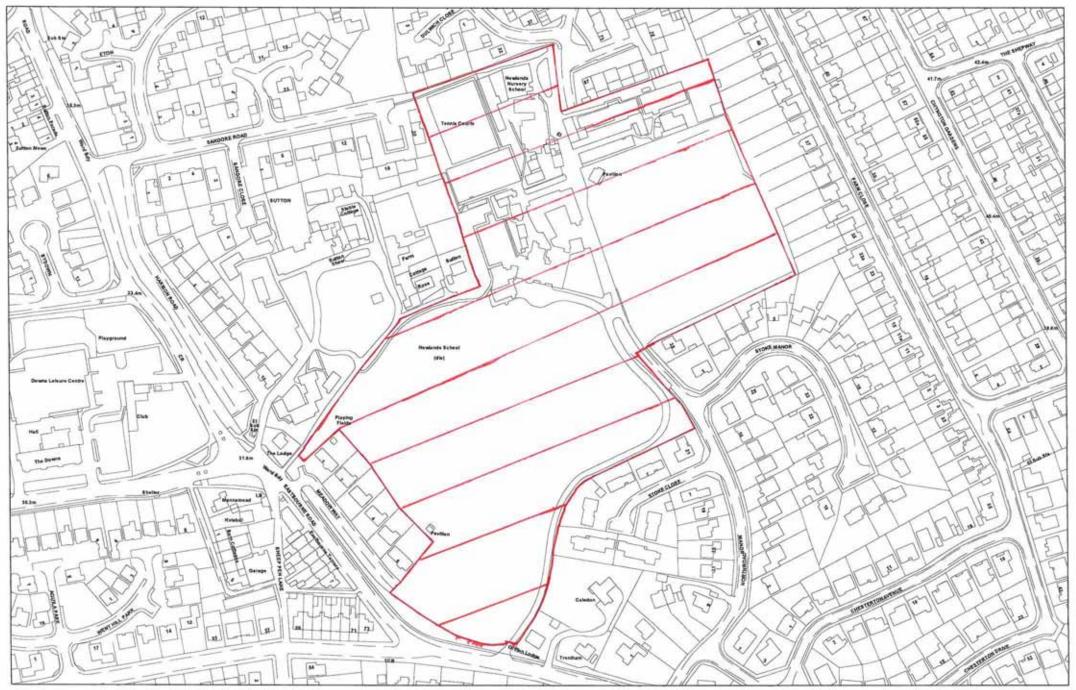

secution or civil proceedings.

SLA: Scale Not Set 1:1000



Reproduced from the Ordnance Survey map with the permission of the Controller of Her Majesty's Stationary Office © Crown Copyright 2000. Unauthorised reproduction infringes Crown Copyright and may lead to prosecution or civil proceedings.

Date: SLA: Scale 10 January 2020 Not Set 1:625

### 23PP Holmes Lodge, 72 Claremont Road, Seaford



#### 49PP Mardon Court, Claremont Road, Seaford



# 04SF Former Gasworks, Blatchington Road, Seaford



#### 05SF East Street Car Park, Seaford



#### 18SF 6 Steyne Road, Seaford



### 21SF 51-53 Blatchington Road, Seaford



#### 24SF Station Approach/ Dane Road, Seaford



## 25SF Land at Elm Court, Blatchington Road, Seaford



### 27SF Seaford Constitutional Club, Crouch Lane, Seaford





Reproduced from the Ordnance Survey map with the permission of the Controller of Her Majesty's Stationary Office © Crown Copyright 2000. Unauthorised reproduction infringes Crown Copyright and may lead to prosecution or civil proceedings.

Date: SLA: Scale 18 December 2020 Not Set 1:2500

# 29SF Land rear of Chichester Road, Seaford



### 05HY Former Hamsey Brickworks, South Road



56PP Knights Court, Hamsey 50 Bevern Bridge 2 Two Ways 30.9m Reproduced from the Ordnance Survey map with the permission of the Controller of Her Majesty's Stationary Office © Crown Copyright 2000 03 January 2019

Unauthorised reproduction infringes Crown Copyright and may lead to prosecution or civil proceedings.

Date: SLA: Scale Not Set 1:1000

# 02RG Diplocks Yard, Bishops Lane, Ringmer



# 15RG Busy Be