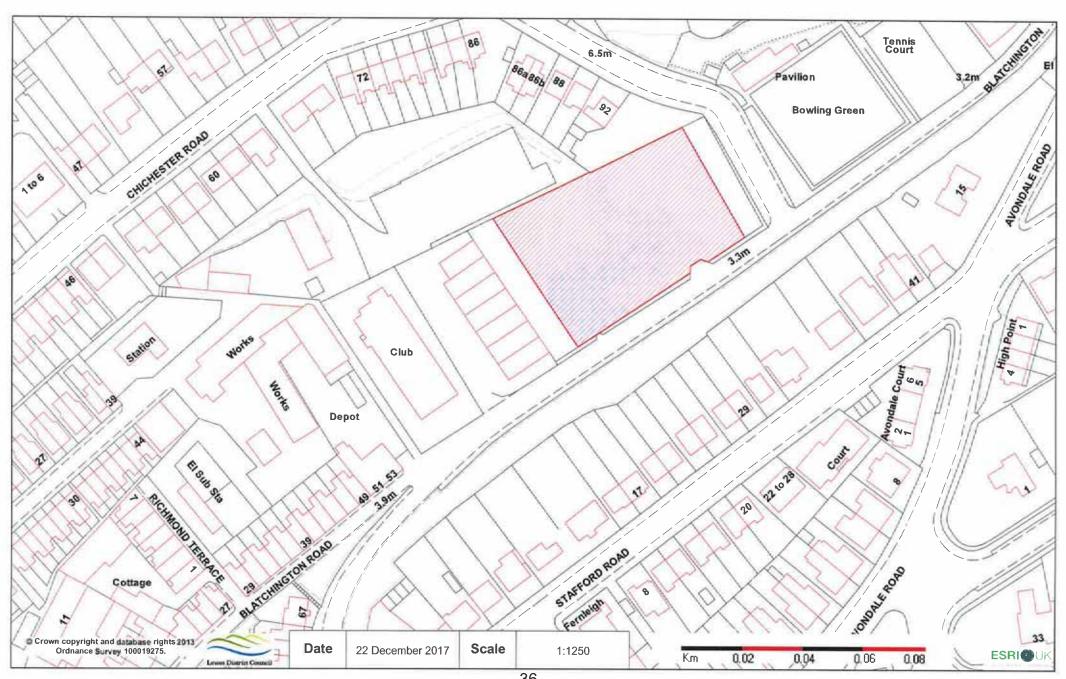

en



### 64PT 264 South Coast Road, Peacehaven



### BLR07 34-40 High Street, Seaford





Unauthorised reproduction infringes Crown Copyright and may lead to prosecution or civil proceedings.

SLA: Scale Not Set 1:625



Unauthorised reproduction infringes Crown Copyright and may lead to prosecution or civil proceedings.

SLA: Scale Not Set 1:1000



Reproduced from the Ordnance Survey map with the permission of the Controller of Her Majesty's Stationary Office © Crown Copyright 2000. Unauthorised reproduction infringes Crown Copyright and may lead to prosecution or civil proceedings.

Date: SLA: Scale 10 January 2020 Not Set 1:625

### 23PP Holmes Lodge, 72 Claremont Road, Seaford



#### 49PP Mardon Court, Claremont Road, Seaford



# 04SF Former Gasworks, Blatchington Road, Seaford



#### 05SF East Street Car Park, Seaford



#### 18SF 6 Steyne Road, Seaford



### 21SF 51-53 Blatchington Road, Seaford



#### 24SF Station Approach/ Dane Road, Seaford



## 25SF Land at Elm Court, Blatchington Road, Seaford



### 27SF Seaford Constitutional Club, Crouch Lane, Seaford





Reproduced from the Ordnance Survey map with the permission of the Controller of Her Majesty's Stationary Office © Crown Copyright 2000. Unauthorised reproduction infringes Crown Copyright and may lead to prosecution or civil proceedings.

Date: SLA: Scale 18 December 2020 Not Set 1:2500

# 29SF Land rear of Chichester Road, Seaford



### 05HY Former Hamsey Brickworks, South Road



56PP Knights Court, Hamsey 50 Bevern Bridge 2 Two Ways 30.9m Reproduced from the Ordnance Survey map with the permis