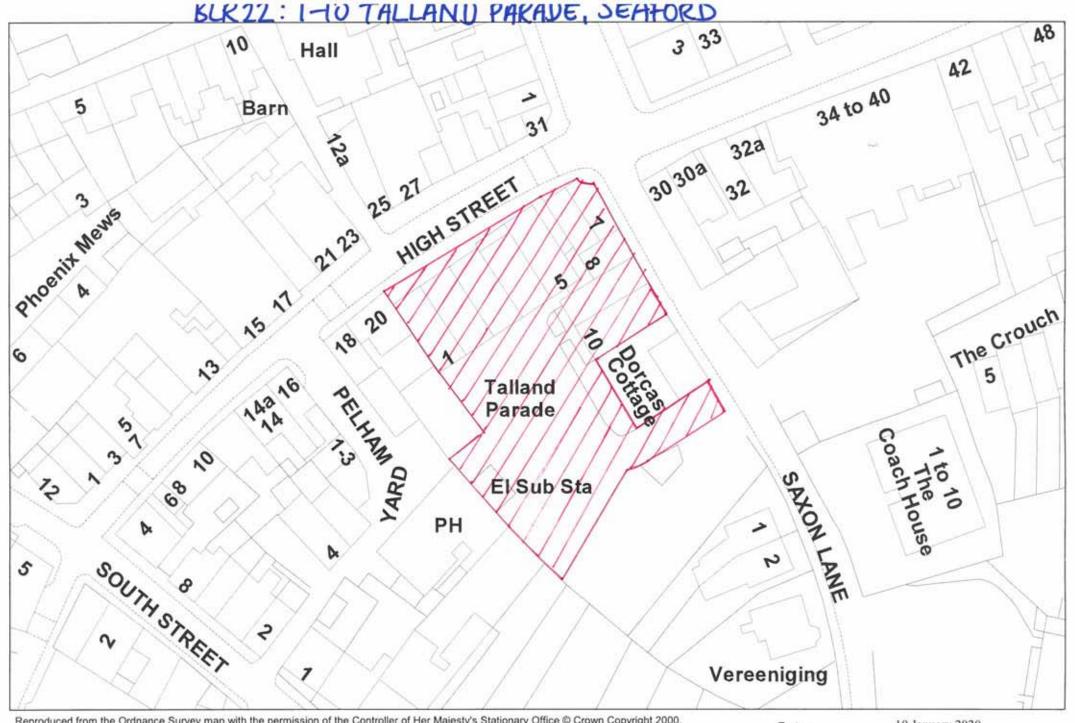

yright 2000.

Unauthorised reproduction infringes Crown Copyright and may lead to prosecution or civil proceedings.

Date: SLA: Scale 19 December 2019 Not Set 1:1250



Unauthorised reproduction infringes Crown Copyright and may lead to prosecution or civil proceedings.

SLA: Scale Not Set 1:625

### 19PT 1 South Coast Road, Peacehaven



# 45PT Piddinghoe Avenue Car Park, Peacehaven



### 62PT Land between 330-338 South Coast Road, Peacehaven



### 64PT 264 South Coast Road, Peacehaven



### BLR07 34-40 High Street, Seaford





Unauthorised reproduction infringes Crown Copyright and may lead to prosecution or civil proceedings.

SLA: Scale Not Set 1:625



Unauthorised reproduction infringes Crown Copyright and may lead to prosecution or civil proceedings.

SLA: Scale Not Set 1:1000



Reproduced from the Ordnance Survey map with the permission of the Controller of Her Majesty's Stationary Office © Crown Copyright 2000. Unauthorised reproduction infringes Crown Copyright and may lead to prosecution or civil proceedings.

Date: SLA: Scale 10 January 2020 Not Set 1:625

### 23PP Holmes Lodge, 72 Claremont Road, Seaford



#### 49PP Mardon Court, Claremont Road, Seaford



# 04SF Former Gasworks, Blatchington Road, Seaford



#### 05SF East Street Car Park, Seaford



#### 18SF 6 Steyne Road, Seaford



### 21SF 51-53 Blatchington Road, Seaford



#### 24SF Station Approach/ Dane Road, Seaford



## 25SF Land at Elm Court, Blatchington Road, Seaford



### 27SF Seaford Constitutional Club, Crouch Lane, Seaford





Reproduced from the Ordnance Survey map with the permissi