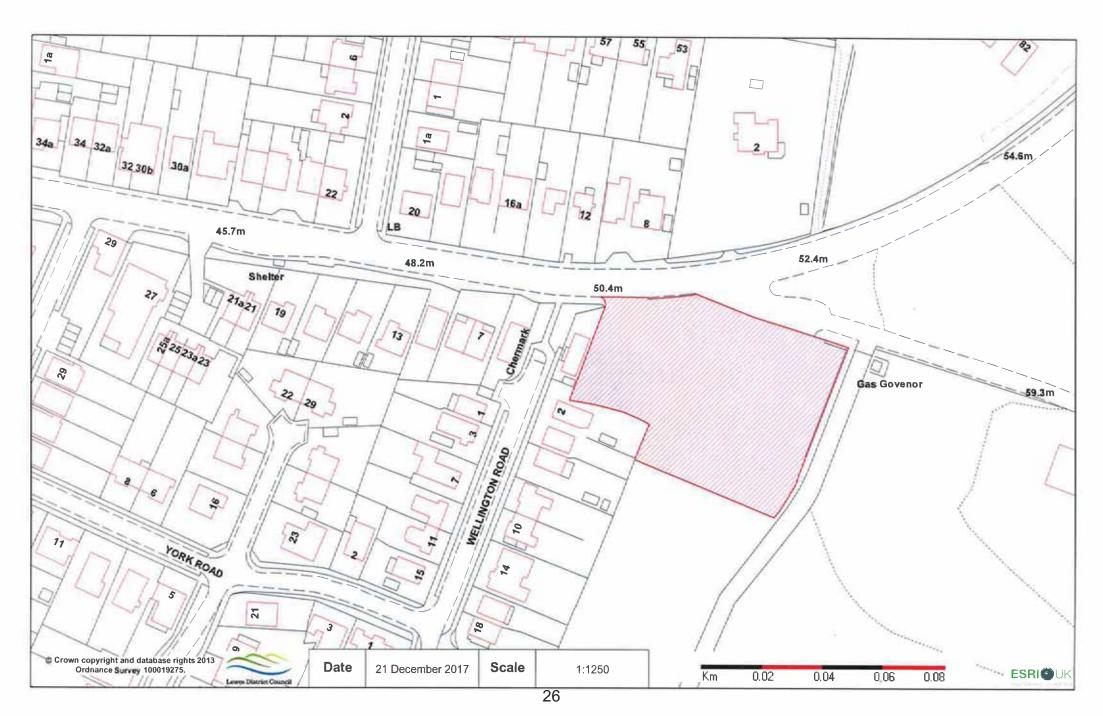

# 20WV Springfield Industrial Estate, Ditchling Road, Wivelsfield

Reproduced from the Ordnance Survey map with the permission of the Controller of Her Majesty's Stationary Office © Crown Copyright 2000. Unauthorised reproduction infringes Crown Copyright and may lead to prosecution or civil proceedings.