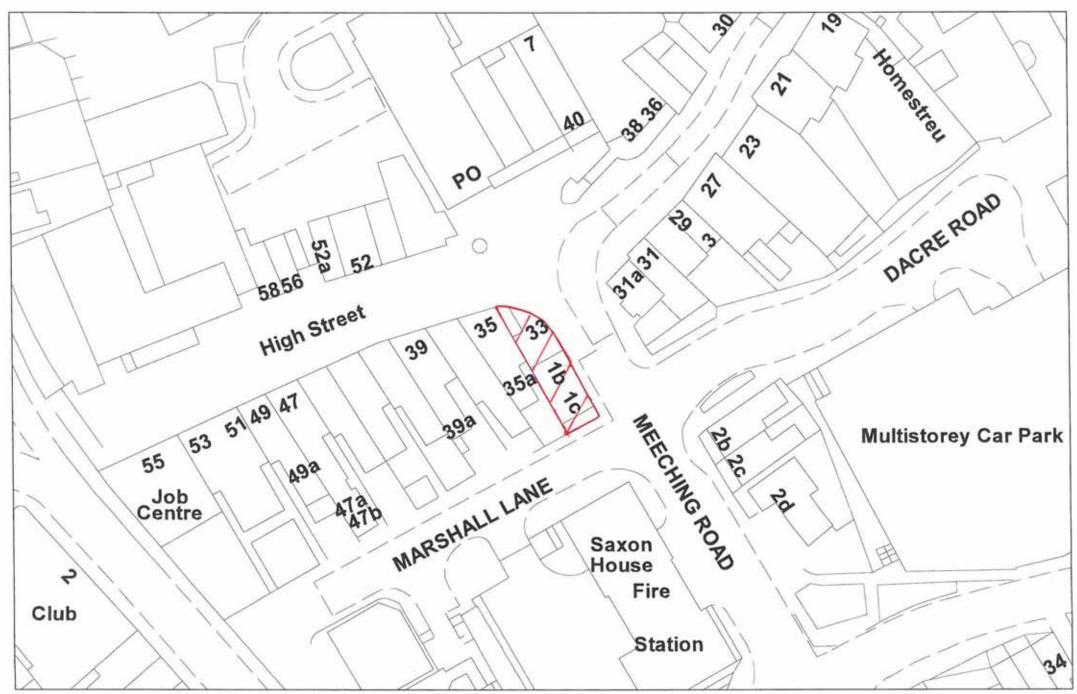

ajesty's Stationary Office © Crown Copyright 2000, Unauthorised reproduction infringes Crown Copyright and may lead to prosecution or civil proceedings.

Date: SLA: Scale 03 January 2019 Not Set I:1000

# 02NH Seahaven Caravans, Railway Road, Newhaven



# 16NH Old Shipyard, Robinson Road, Newhaven



# 31NH Newhaven Marina, Fort Road, Newhaven



# 39NH Robinson Road Depot, Robinson Road, Newhaven



### 40NH Council Offices and 52NH Newhaven Fire Station

Fort Road, Newhaven



# 46NH Former Parker Pen, 52 Railway Road, Newhaven



### 48NH Clubhouse, Railway Quay, Newhaven



#### **51NH Newhaven Police Station**

South Road, Newhaven



# 54NH Royal Mail Depot, High Street, Newhaven



# 55NH Former Grays Primary School, Western Road, Newhaven



# 64NH Unit 1, Beach Road, Newhaven





Reproduced from the Ordnance Survey map with the permission of the Controller of Her Majesty's Stationary Office © Crown Copyright 2000. Unauthorised reproduction infringes Crown Copyright and may lead to prosecution or civil proceedings.

Date: SLA: Scale 18 December 2020 Not Set

1:625

# BLR12 Aqua House, 328 South Coast Road, Peacehaven



BLRIS: 81-85 SOUTH CUAST ROAD, PEACEHAVEN 28 28 269 30a 31 26 30 98 21 30 38.9m 33 El Sub Sta Kingdom Hall 103 97a 97 PH 78a 78 82 80 40.6m 74 87 66 64 81 to 85 42.0m 79 Factory Shelter Garage 36 40.6m LB 139 73 71a 71 34 19a SUNVIEWAVENUE 13 65 30 199 18 13 17 15 23

Reproduced from the Ordnance Survey map with the permission of the Controller of Her Majesty's Stationary Office © Crown Copyright 2000. Unauthorised reproduction infringes Crown Copy