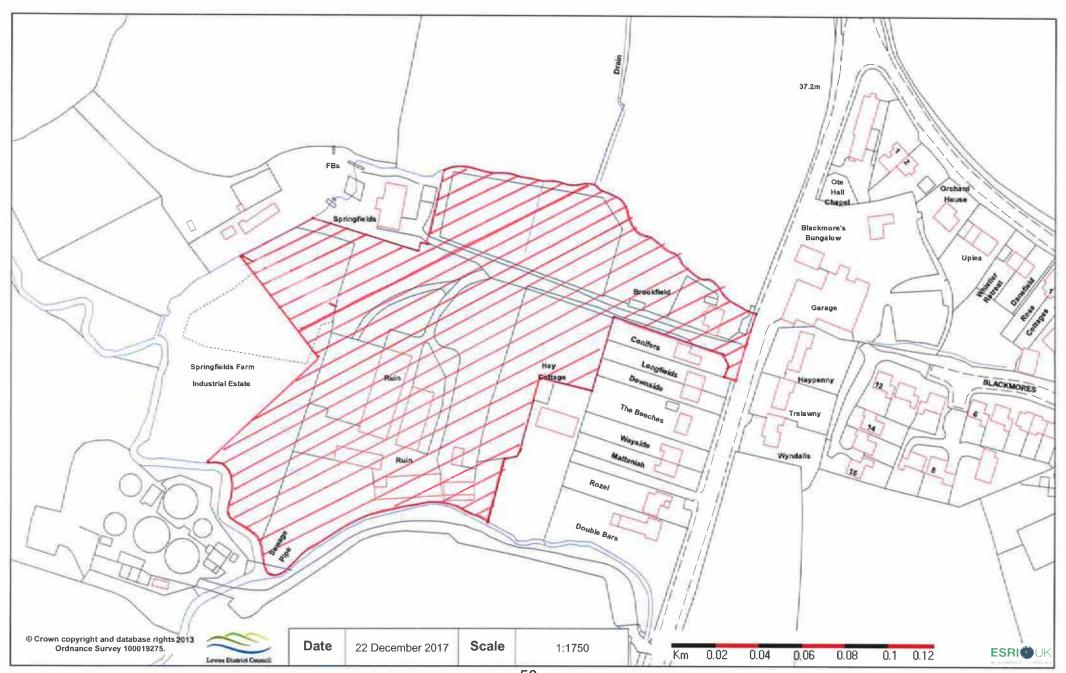

# 20WV Springfield Industrial Estate, Ditchling Road, Wivelsfield

Reproduced from the Ordnance Survey map with the permission of the Controller of Her Majesty's Stationary Office © Crown Copyright 2000. Unauthorised reproduction infringes Crown Copyright and may lead to prosecution or civil proceedings.