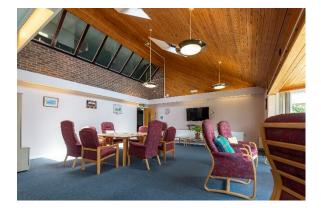

## Communal facilities

In addition to the private dwellings, St Davids Court residents have access to communal areas including:

- Laundry room
- Communal lounge with Wi-Fi
- Guest room
- Communal gardens