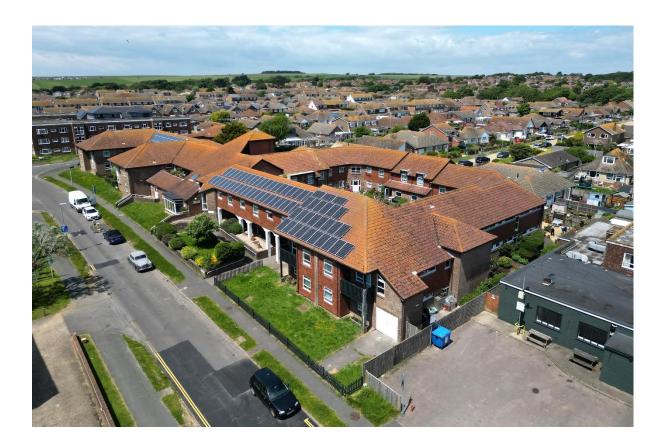

# St Davids Court

Balcombe Road, Peacehaven, East Sussex, BN10 7QB

Retirement housing – residents must be 60 years or older. Includes mobility and wheelchair standard properties.

## About St Davids Court

St Davids Court comprises of a mix of studios, 1-bed, and 2-bed properties, situated in a quiet residential area of Peacehaven, and offers a range of facilities and social activities.

Properties are wheelchair accessible and sit close to all amenities and each flat is self-contained so residents can maintain their independence and privacy.

St Davids Court is managed by non-resident Retirement Housing Advisors; and each property has a Lifeline alarm service which is monitored 24/7 for emergencies. Residents will have their own private dwellings, alongside the option of socialising within the communal lounge and becoming part of the strong retirement community.