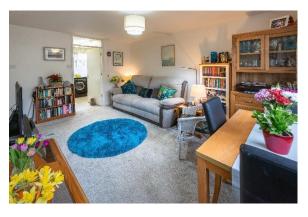

#### **About Meridian Court**

Meridian Court in Peacehaven comprises of a mix of studios and 1-bed properties, situated in a quiet residential area.

Properties are wheelchair accessible and sit close to all amenities and each flat is self-contained so residents can maintain their independence and privacy.

#### Communal facilities

In addition to the private dwellings, Meridian Court residents have access to communal areas including:

- Laundry room
- Lift
- Communal lounge with Wi-Fi
- Communal kitchen
- Snooker room
- Mobility scooter storage
- Guest room
- Communal courtyard garden