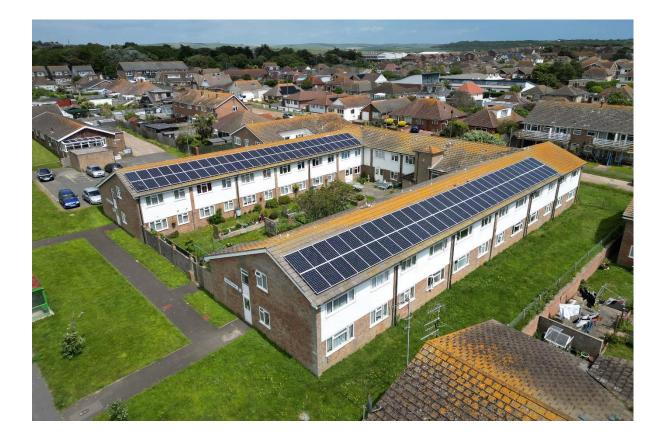

# Meridian Court

Cavell Avenue, Peacehaven, East Sussex, BN10 7NJ

Retirement housing – residents must be 60 years or older. Includes mobility and wheelchair standard properties.

#### **About Meridian Court**

Meridian Court in Peacehaven comprises of a mix of studios and 1-bed properties, situated in a quiet residential area.

Properties are wheelchair accessible and sit close to all amenities and each flat is self-contained so residents can maintain their independence and privacy.