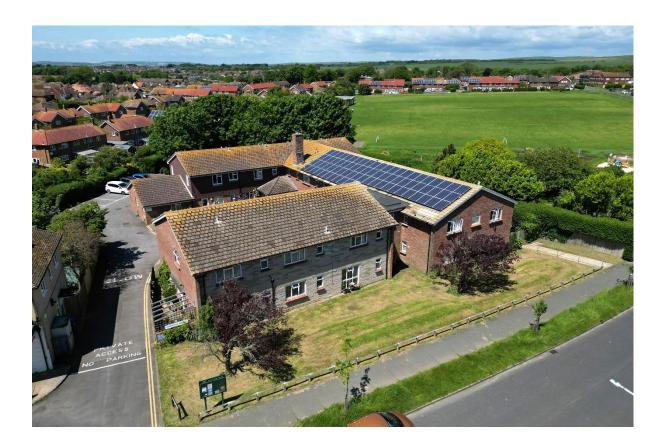

# **Churchill House**

Walmer Road, Seaford, East Sussex, BN25 3TJ

Retirement housing – residents must be 60 years or older. Includes mobility and wheelchair standard properties.

#### **About Churchill House**

This popular scheme built in 1965 comprises of 23 flats with a mix of studio, 1-bed and 2-bed properties.

The court is fully wheelchair accessible and sits close to all amenities, including a range of local shops and other facilities.

#### Exterior

Communal entrance with security Entryphone system.

Communal gardens

Car park with limited spaces