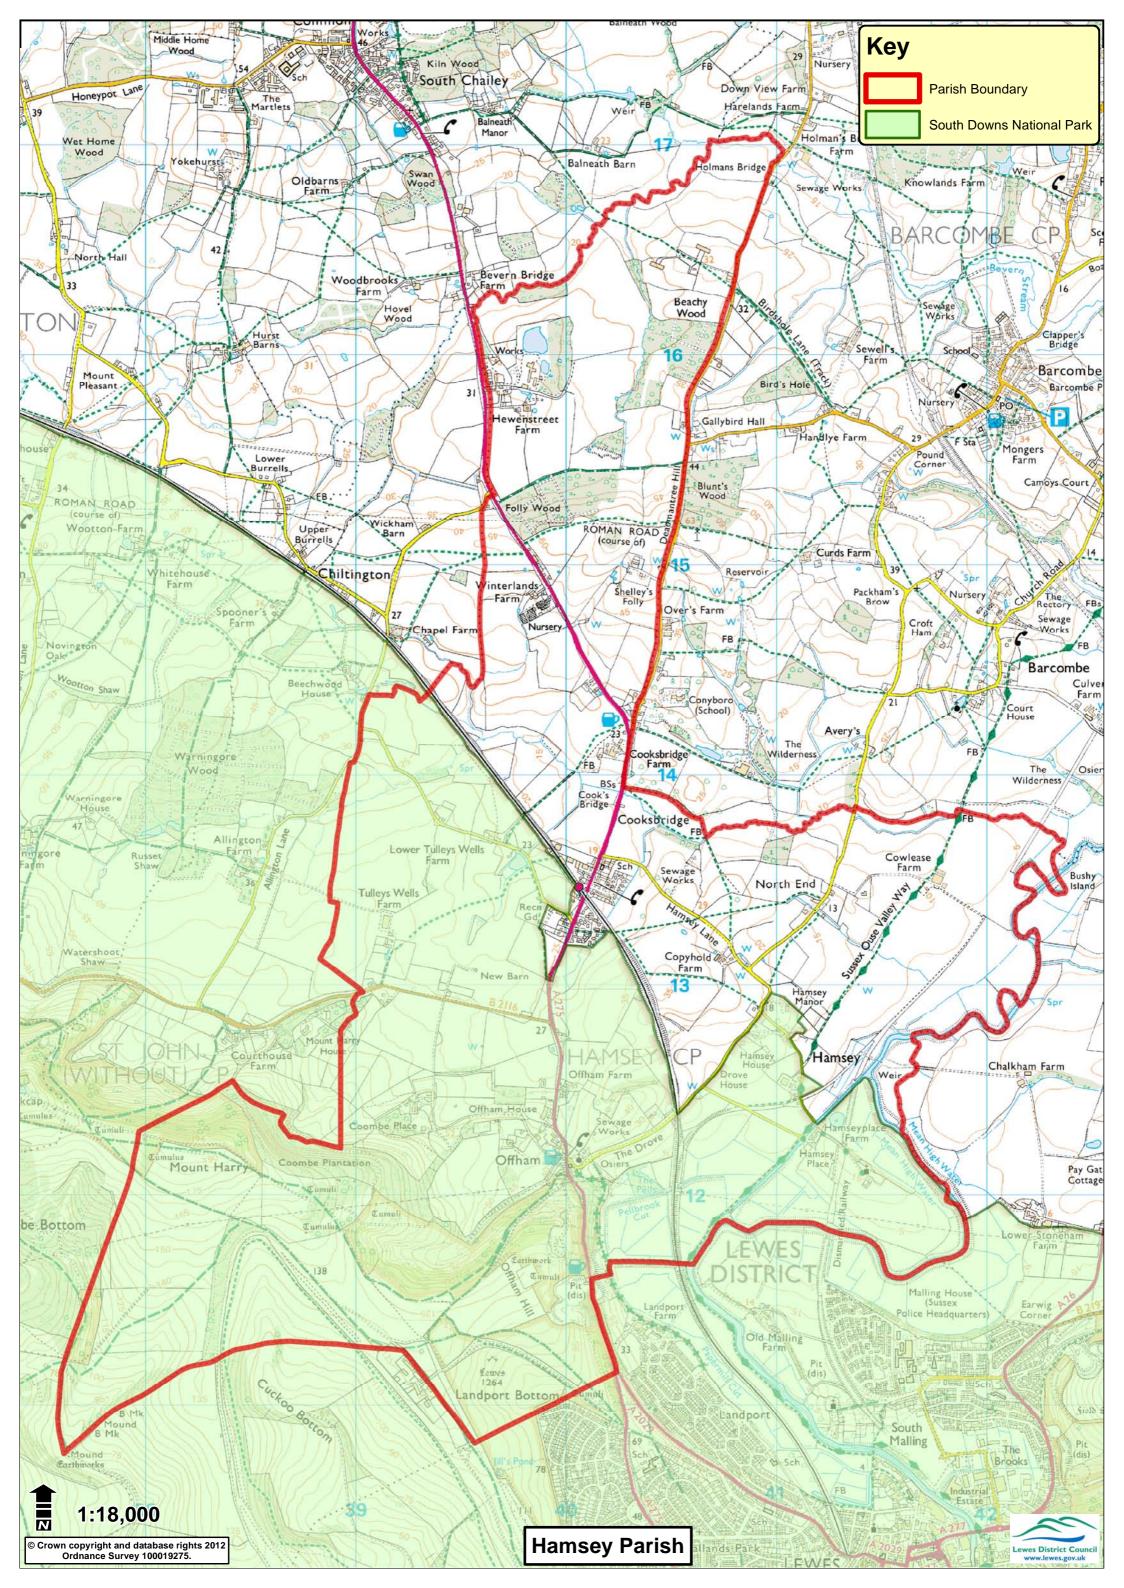

## **Designation of Hamsey Parish as a neighbourhood area**

Lewes District Council and South Downs National Park Authority received from Hamsey Parish Council, under Regulation 5 of the above Regulations, an application to designate the whole parish as a neighbourhood area for preparing a neighbourhood plan.

Comments were invited on the application between Monday, 18 June and Friday, 3 August. Under Regulation 7 of the above regulations and following the statutory consultation period, the District Council and National Park Authority have designated Hamsey Parish as a neighbourhood area in order to facilitate the preparation of a Neighbourhood Development Plan by Hamsey Parish Council.