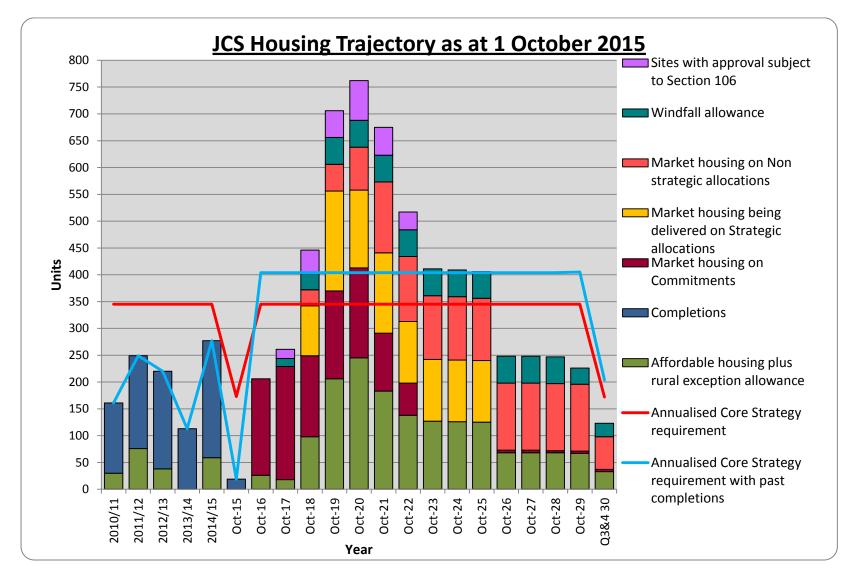

## APPENDIX 1 - Core Strategy Housing Trajectory as at 1 October 2015

|                                                                  | Year    |         |         |         |         | 201    | 5/16   |        |        |        |        | 2020/21 |        |        |        |        |        |        |        |        |         |       |
|------------------------------------------------------------------|---------|---------|---------|---------|---------|--------|--------|--------|--------|--------|--------|---------|--------|--------|--------|--------|--------|--------|--------|--------|---------|-------|
|                                                                  | 2010/11 | 2011/12 | 2012/13 | 2013/14 | 2014/15 | Q1&2   | Oct-16 | Oct-17 | Oct-18 | Oct-19 | Oct-20 | Oct-21  | Oct-22 | Oct-23 | Oct-24 | Oct-25 | Oct-26 | Oct-27 | Oct-28 | Oct-29 | Q3&4 30 | Total |
| Annualised Core Strategy requirement                             | 345     | 345     | 345     | 345     | 345     | 173    | 345    | 345    | 345    | 345    | 345    | 345     | 345    | 345    | 345    | 345    | 345    | 345    | 345    | 345    | 172     | 69    |
| Annualised Core Strategy<br>requirement with past<br>completions | 161     | 249     | 220     | 113     | 277     | 19     | 404    | 404    | 404    | 404    | 404    | 404     | 404    | 404    | 404    | 404    | 404    | 404    | 404    | 405    | 204     | 69    |
|                                                                  | 2010/11 | 2011/12 | 2012/13 | 2013/14 | 2014/15 | Oct-15 | Oct-16 | Oct-17 | Oct-18 | Oct-19 | Oct-20 | Oct-21  | Oct-22 | Oct-23 | Oct-24 | Oct-25 | Oct-26 | Oct-27 | Oct-28 | Oct-29 | Q3&4 30 |       |
| Affordable housing plus<br>rural exception<br>allowance          | 30      | 76      | 38      | 0       | 59      | 0      | 26     | 18     | 98     | 206    | 245    | 183     | 138    | 127    | 126    | 125    | 68     | 68     | 68     | 67     | 33      | 179   |
| Completions                                                      | 131     | 173     | 182     | 113     | 218     | 19     |        |        |        |        |        |         |        |        |        |        |        |        |        |        |         | 83    |
| Market housing on<br>Commitments                                 |         |         |         |         |         |        | 180    | 211    | 151    | 164    | 168    | 108     | 60     |        |        |        | 5      | 5      | 4      | 4      | 4       | 10    |
| Market housing being<br>delivered on Strategic<br>allocations    |         |         |         |         |         |        |        |        | 93     | 186    | 145    | 150     | 115    | 115    | 115    | 115    |        |        |        |        |         | 10    |
| Market housing on Non<br>strategic allocations                   |         |         |         |         |         |        |        |        | 30     | 50     | 80     | 132     | 121    | 119    | 118    | 116    | 125    | 125    | 125    | 125    | 61      | 13:   |
| Windfall allowance                                               |         |         |         |         |         |        |        | 15     | 30     | 50     | 50     | 50      | 50     | 50     | 50     | 50     | 50     | 50     | 50     | 30     | 25      | 60    |
| Sites with approval<br>subject to Section 106                    |         |         |         |         |         |        |        | 17     | 44     | 50     | 74     | 52      | 33     |        |        |        |        |        |        |        |         | 27    |
| Total                                                            | 161     | 249     | 220     | 113     | 277     | 19     | 206    | 261    | 446    | 706    | 762    | 675     | 517    | 411    | 409    | 406    | 248    | 248    | 247    | 226    | 123     | 0 69  |