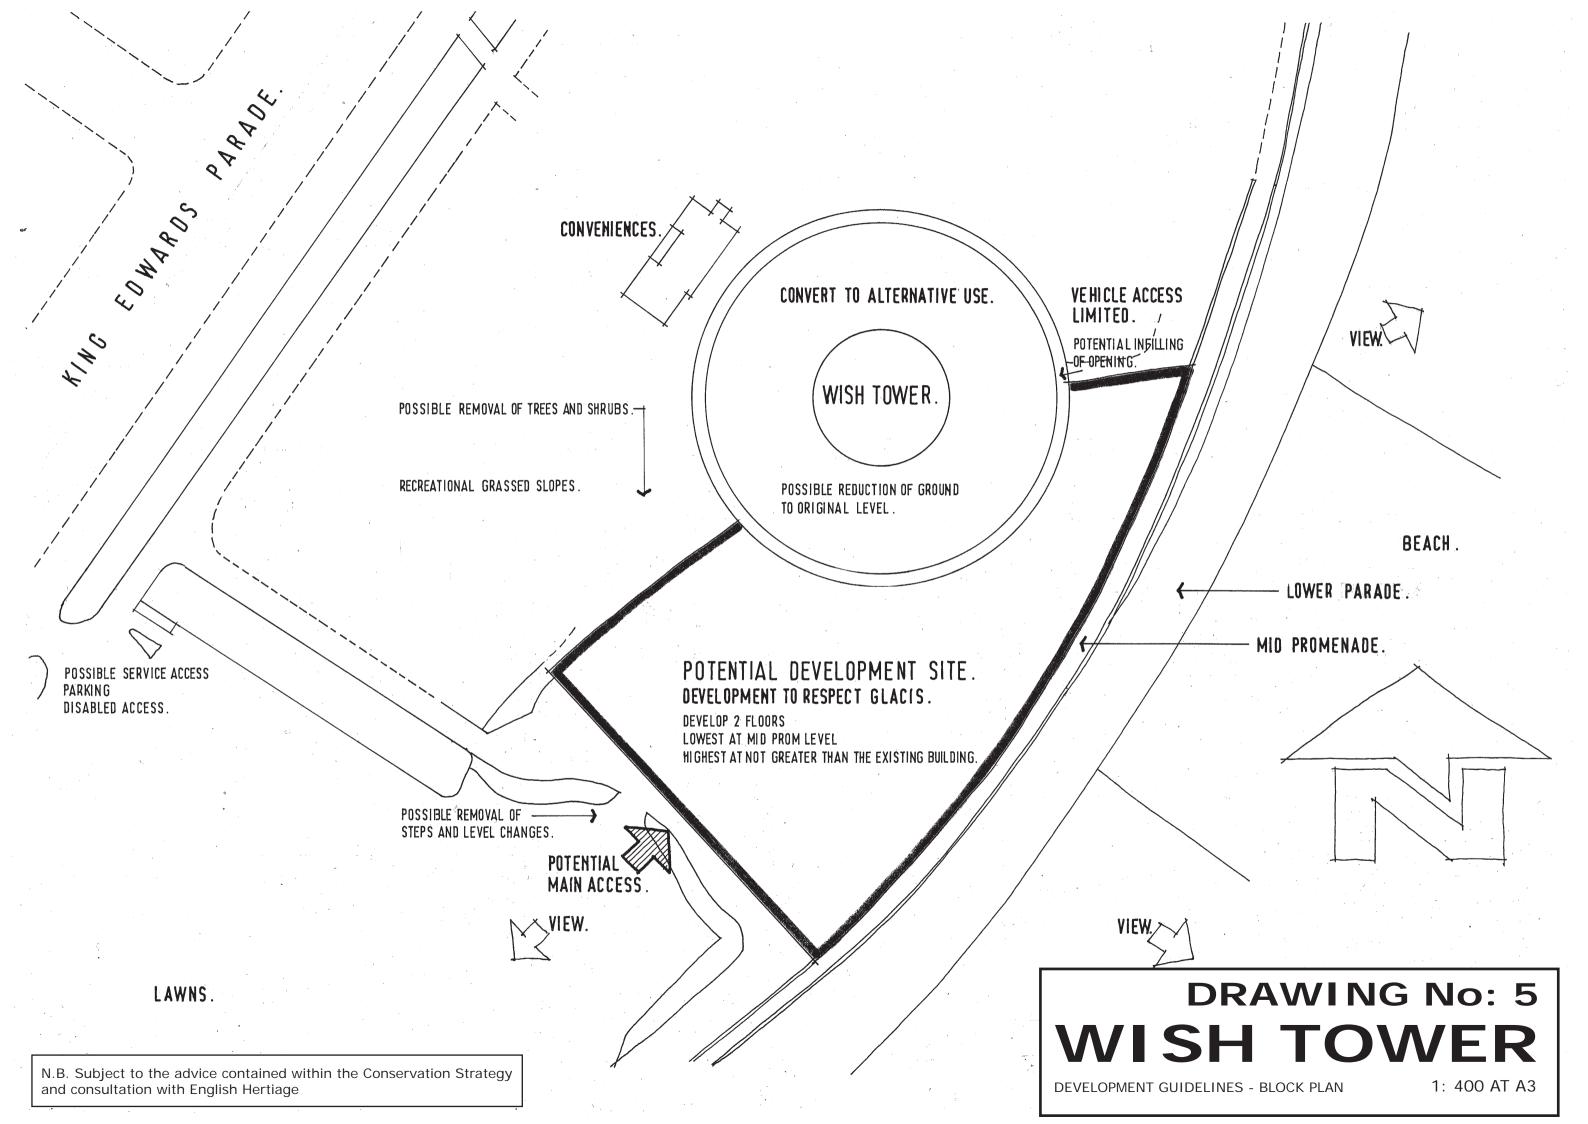

## Section (looking south-east).



N.B. Subject to the advice contained within the Conservation Strategy and consultation with English Hertiage

# **DRAWING No: 6**

DEVELOPMENT GUIDELINES - SECTIONS LOOKING SOUTH EAST AND SOUTH WEST

1: 200 AT A3

### Elevation,

#### (View from Western Lawns)





N.B. Subject to the advice contained within the Conservation Strategy and consultation with English Hertiage

DEVELOPMENT GUIDELINES - ELEVATIONS VIEWED FROM WESTERN LAWNS AND SEAFRONT

1: 200 AT A3

### Elevation (view from seafromt)



Elevation (view from King Edward's Parade)

DRAWING No: 8
WISH TOWER

DEVELOPMENT GUIDELINES - ELEVATIONS VIEWED FROM THE SEAFRONT AND KING EDWARDS PARADE

1: 400 AT A3

N.B. Subject to the advice contained within the Conservation Strategy and consultation