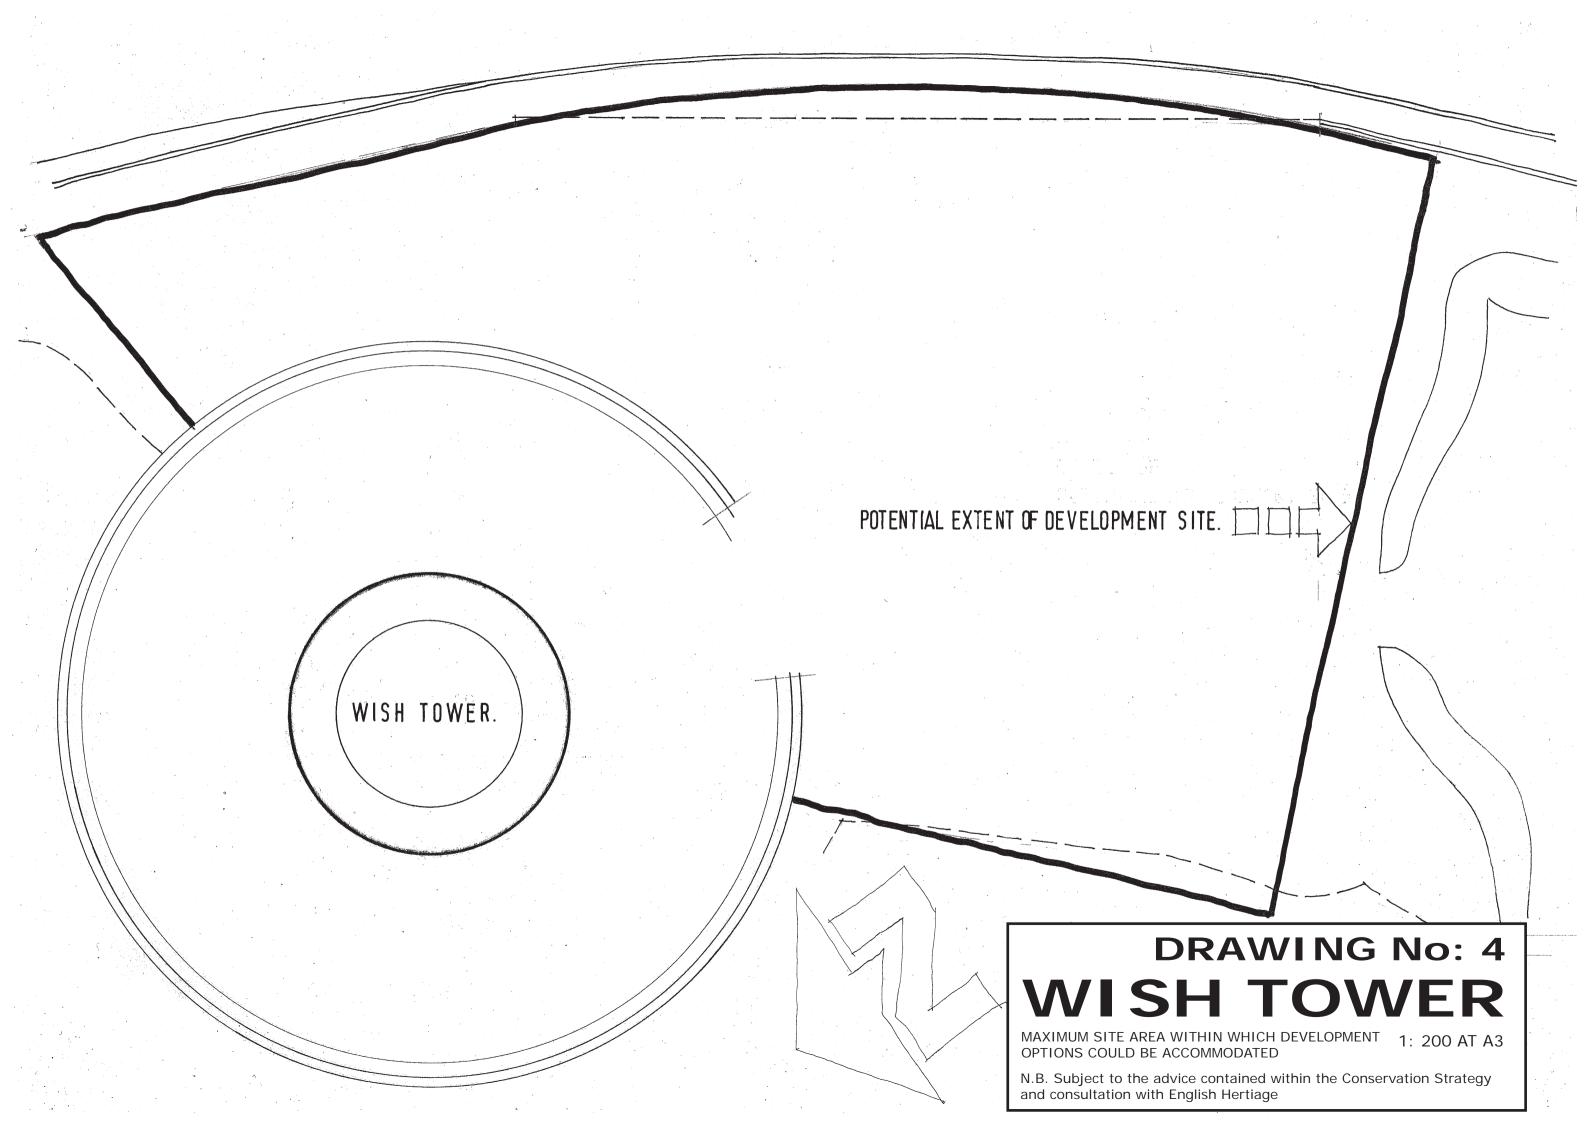

## Section (looking south-east).



N.B. Subject to the advice contained within the Conservation Strategy and consultation with English Hertiage

# **DRAWING No: 6**

DEVELOPMENT GUIDELINES - SECTIONS LOOKING SOUTH EAST AND SOUTH WEST

1: 200 AT A3

### Elevation,

#### (View from Western Lawns)





N.B. Subject to the advice contained within the Conservation Strategy and consultation with English Hertiage

DEVELOPMENT GUIDELINES - ELEVATIONS VIEWED FROM WESTERN LAWNS AND SEAFRONT

1: 200 AT A3

### Elevation (view from seafromt)



Elevation (view from King Edward's Parade)

DRAWING No: 8
WISH TOWER

DEVELOPMENT GUIDELINES - ELEVATIONS VIEWED FROM THE SEAFRONT AND KING EDWARDS PARADE

1: 400 AT A3

N.B. Subject to the advice contained within the Conservation Strategy and consultati