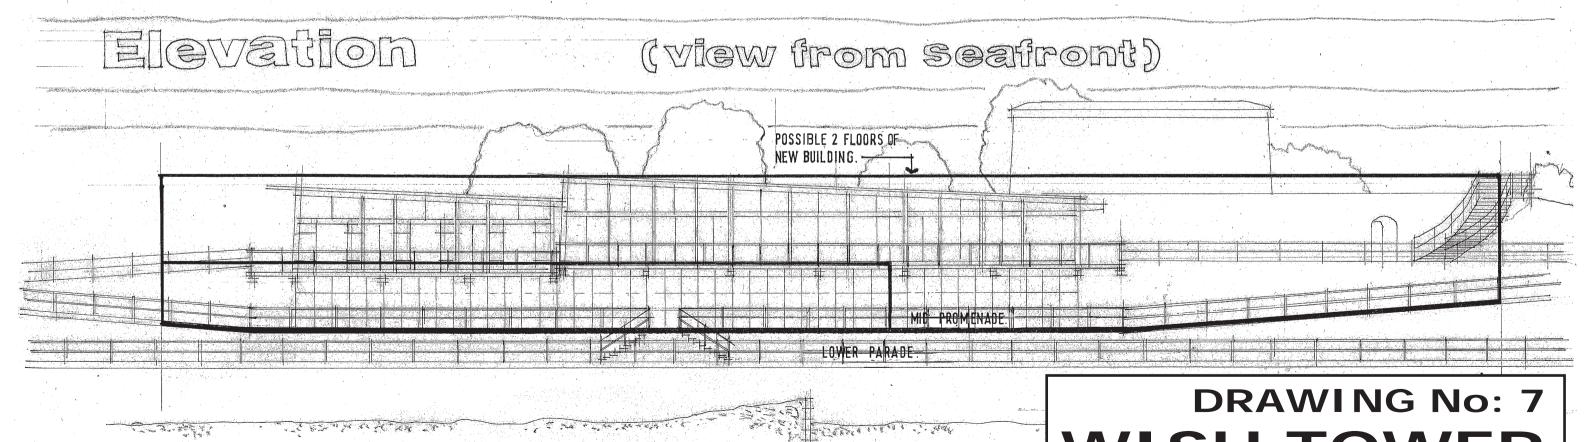

### Elevation,

#### (View from Western Lawns)

N.B. Subject to the advice contained within the Conservation Strategy and consultation with English Hertiage

DEVELOPMENT GUIDELINES - ELEVATIONS VIEWED FROM WESTERN LAWNS AND SEAFRONT

1: 200 AT A3

### Elevation (view from seafromt)

Elevation (view from King Edward's Parade)

DRAWING No: 8
WISH TOWER

DEVELOPMENT GUIDELINES - ELEVATIONS VIEWED FROM THE SEAFRONT AND KING EDWARDS PARADE

1: 400 AT A3

N.B. Subject to the advice contained within the Conservation Strategy and consultation with English Hertiage