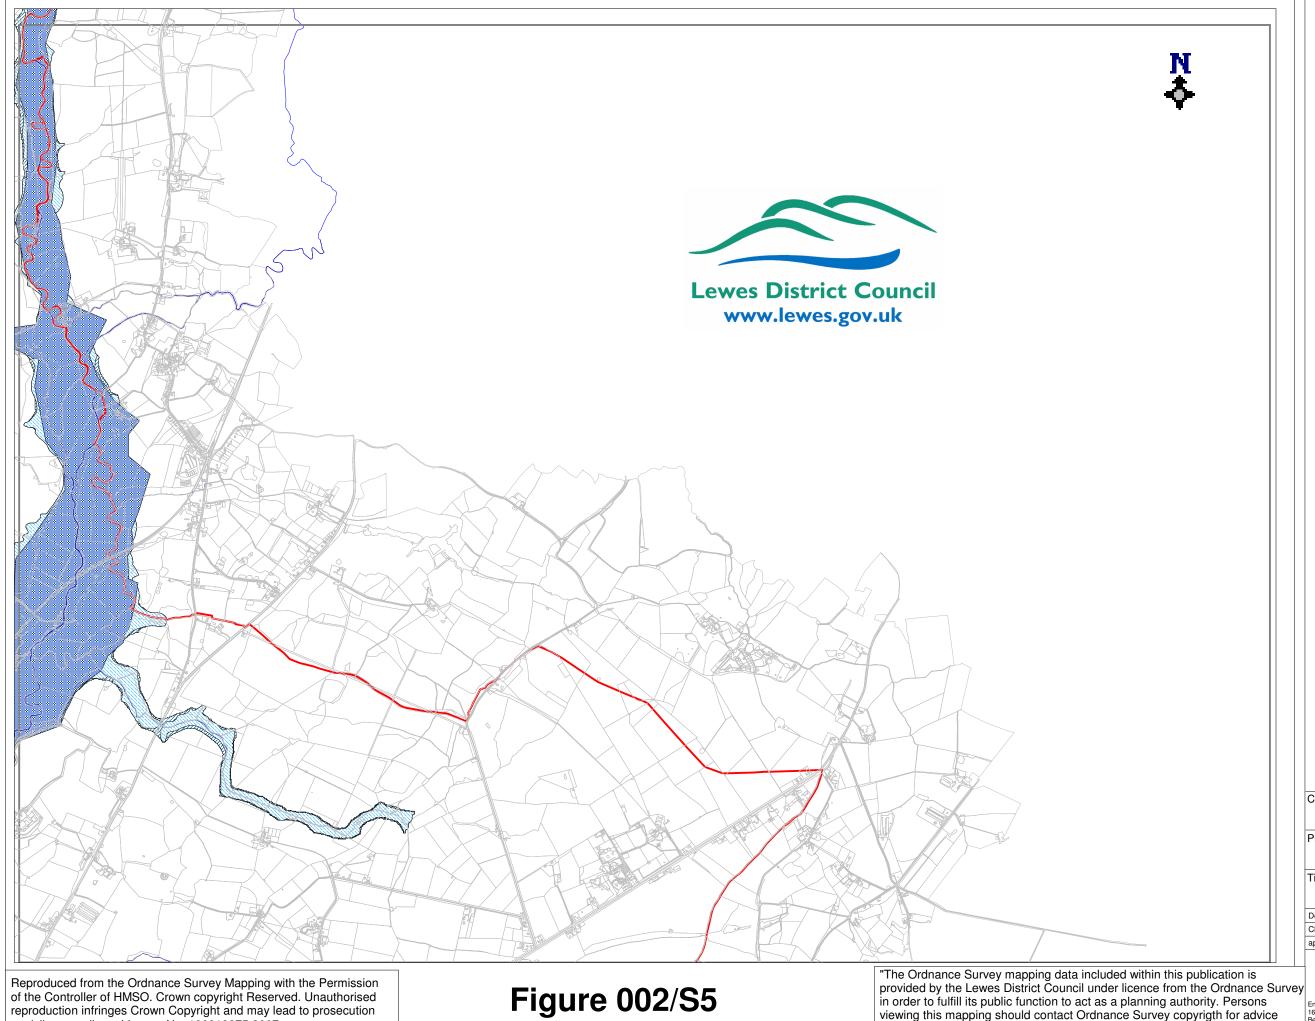

or civil proceedings. Licence No. 100019275.2007

**Figure 002/S5** 

"The Ordnance Survey mapping data included within this publication is provided by the Lewes District Council under licence from the Ordnance Survey in order to fulfill its public function to act as a planning authority. Persons viewing this mapping should contact Ordnance Survey copyrigth for advice where they wish to licence Ordnance Survey mapping data for their own use"

Client:

LEWES DISTRICT COUNCIL

Project: STRATEGIC FLOOD RISK ASSESSMENT

FLOOD RISK ZONES

|  |  | Design: | GPP | Drawn: | GPP         |
|--|--|---------|-----|--------|-------------|
|  |  | Chk'd:  | CWF | Scale: | 1 in 25,000 |
|  |  | app'd:  | CWF | Date:  | April 2007  |

FABER MAUNSELL | AECOM

Dwg: 52266IBER/002/S5