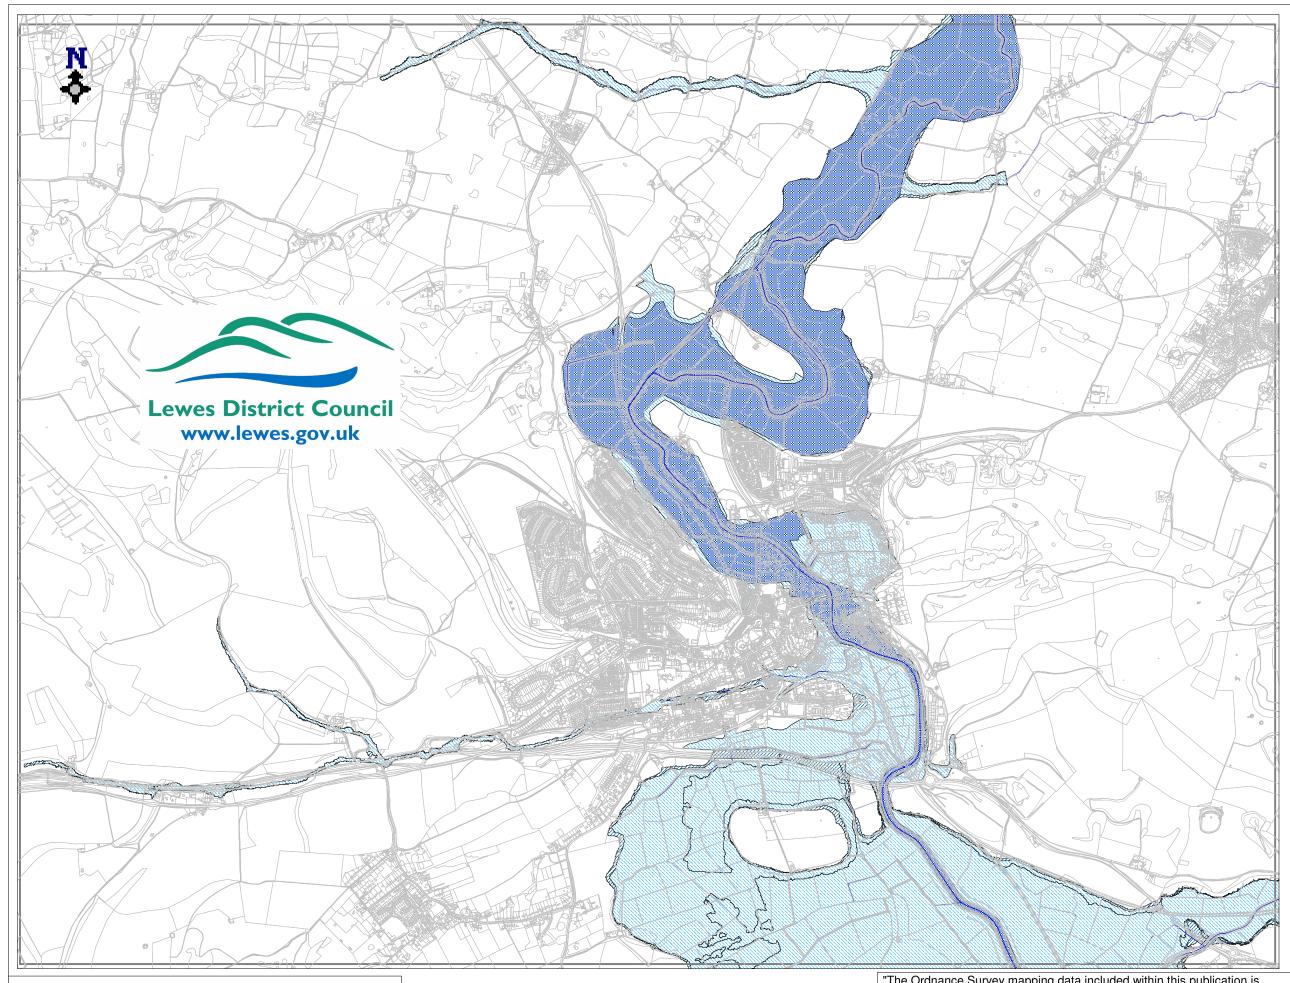

## Figure 002/S7

"The Ordnance Survey mapping data included within this publication is provided by the Lewes District Council under licence from the Ordnance Survey in order to fulfill its public function to act as a planning authority. Persons viewing this mapping should contact Ordnance Survey copyrigth for advice where they wish to licence Ordnance Survey mapping data for their own use" **FABER MAUN** Enterprise House 160 Croydon Road, Beckenham, KENT, BR3 4DE **Dwg: 52266IBER/002/S7** 