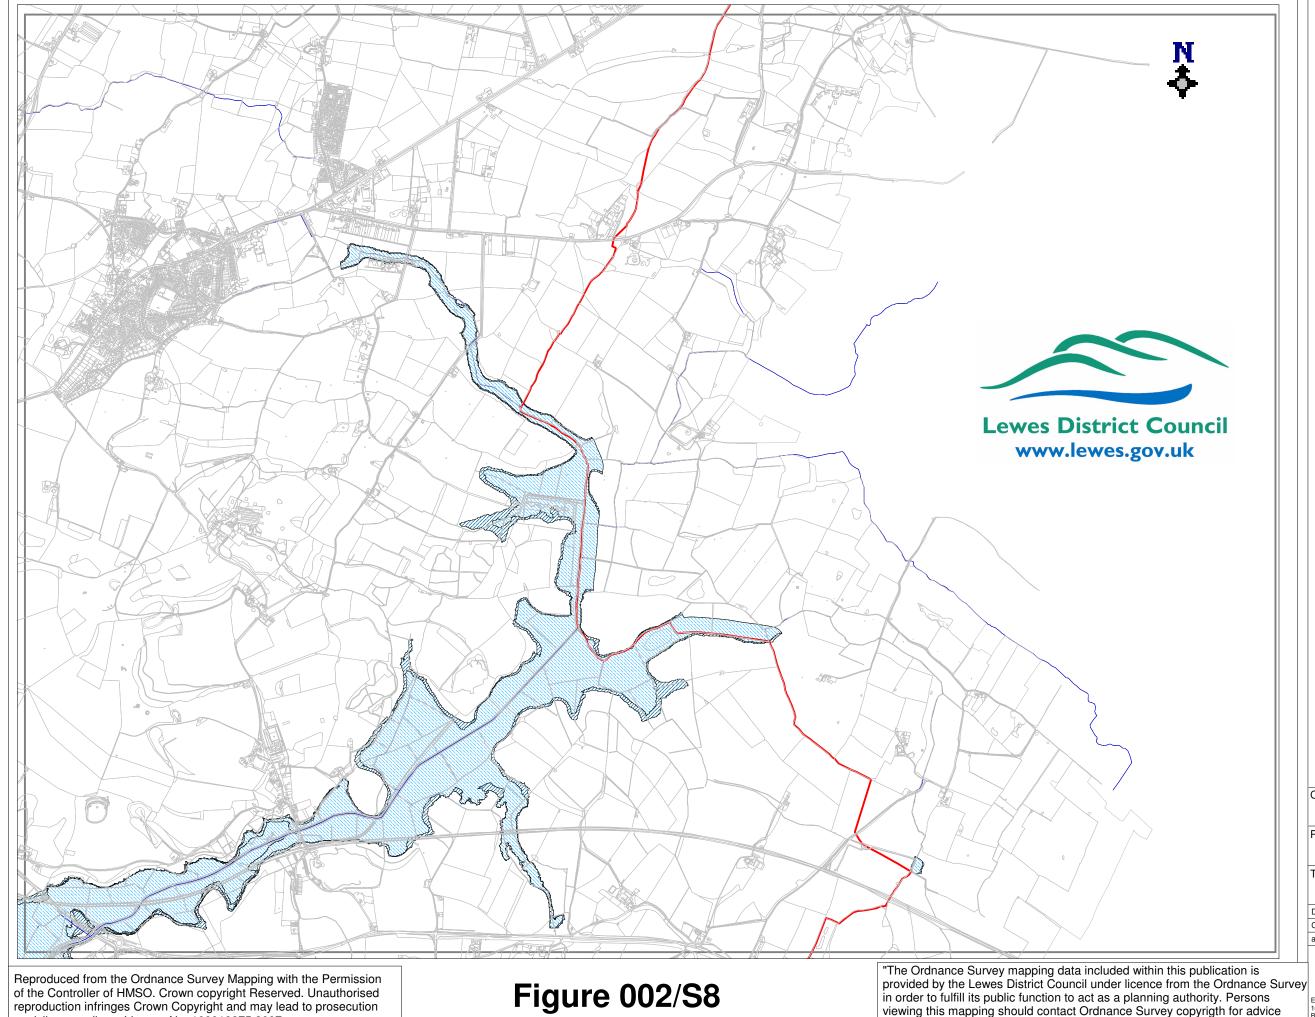

or civil proceedings. Licence No. 100019275.2007

**Figure 002/S8** 

"The Ordnance Survey mapping data included within this publication is provided by the Lewes District Council under licence from the Ordnance Survey in order to fulfill its public function to act as a planning authority. Persons viewing this mapping should contact Ordnance Survey copyrigth for advice where they wish to licence Ordnance Survey mapping data for their own use"

Client:

LEWES DISTRICT COUNCIL

Project: STRATEGIC FLOOD RISK ASSESSMENT

FLOOD RISK ZONES

|  |  | Design: | GPP | Drawn: | GPP         |
|--|--|---------|-----|--------|-------------|
|  |  | Chk'd:  | CWF | Scale: | 1 in 25,000 |
|  |  | app'd:  | CWF | Date:  | April 2007  |