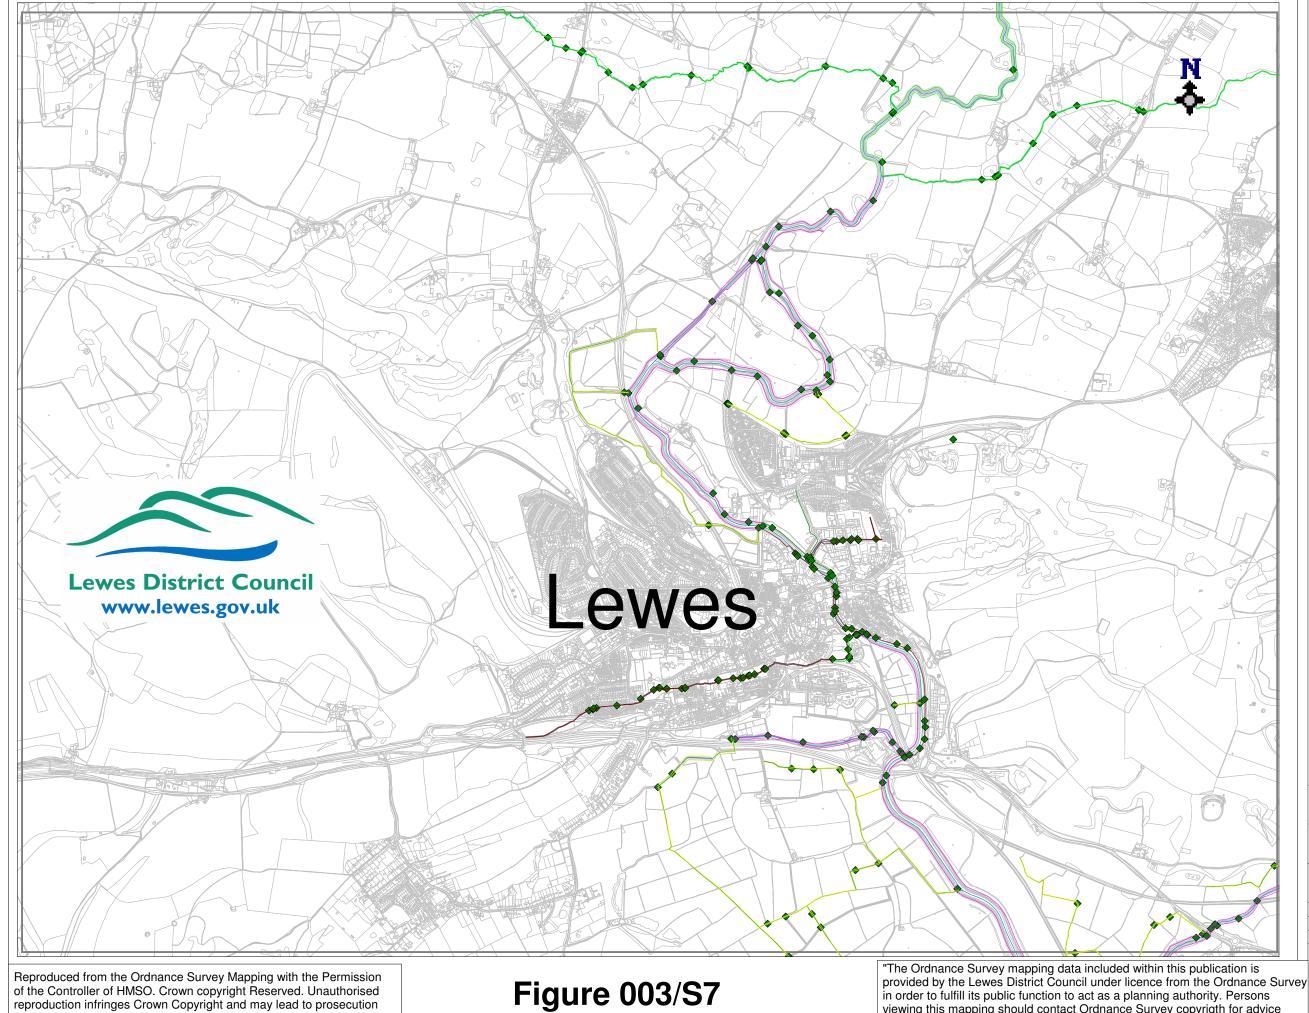

**KEY** Flood Defences with SoP of 1000 yr RP Flood Defences with SoP of 200 yr RP Flood Defences with SoP of 100 yr RP Flood Defences with SoP of 50 yr RP Flood Defences with SoP of 30 yr RP Flood Defences with SoP of 5 yr RP Flood Defences with SoP of 2 yr RP Flood Defence with unknown SoP Lewes District Council Boundary Structures identified in NFCDD Watercourse For definitions of items included in the key, refer to the glossary

Client:

LEWES DISTRICT COUNCIL

Project: STRATEGIC FLOOD **RISK ASSESSMENT** 

FLOOD DEFENCES

| ı |  |         |     |        |             |
|---|--|---------|-----|--------|-------------|
|   |  | Design: | GPP | Drawn: | GPP         |
|   |  | Chk'd:  | CWF | Scale: | 1 in 25,000 |
|   |  | app'd:  | CWF | Date:  | April 2007  |