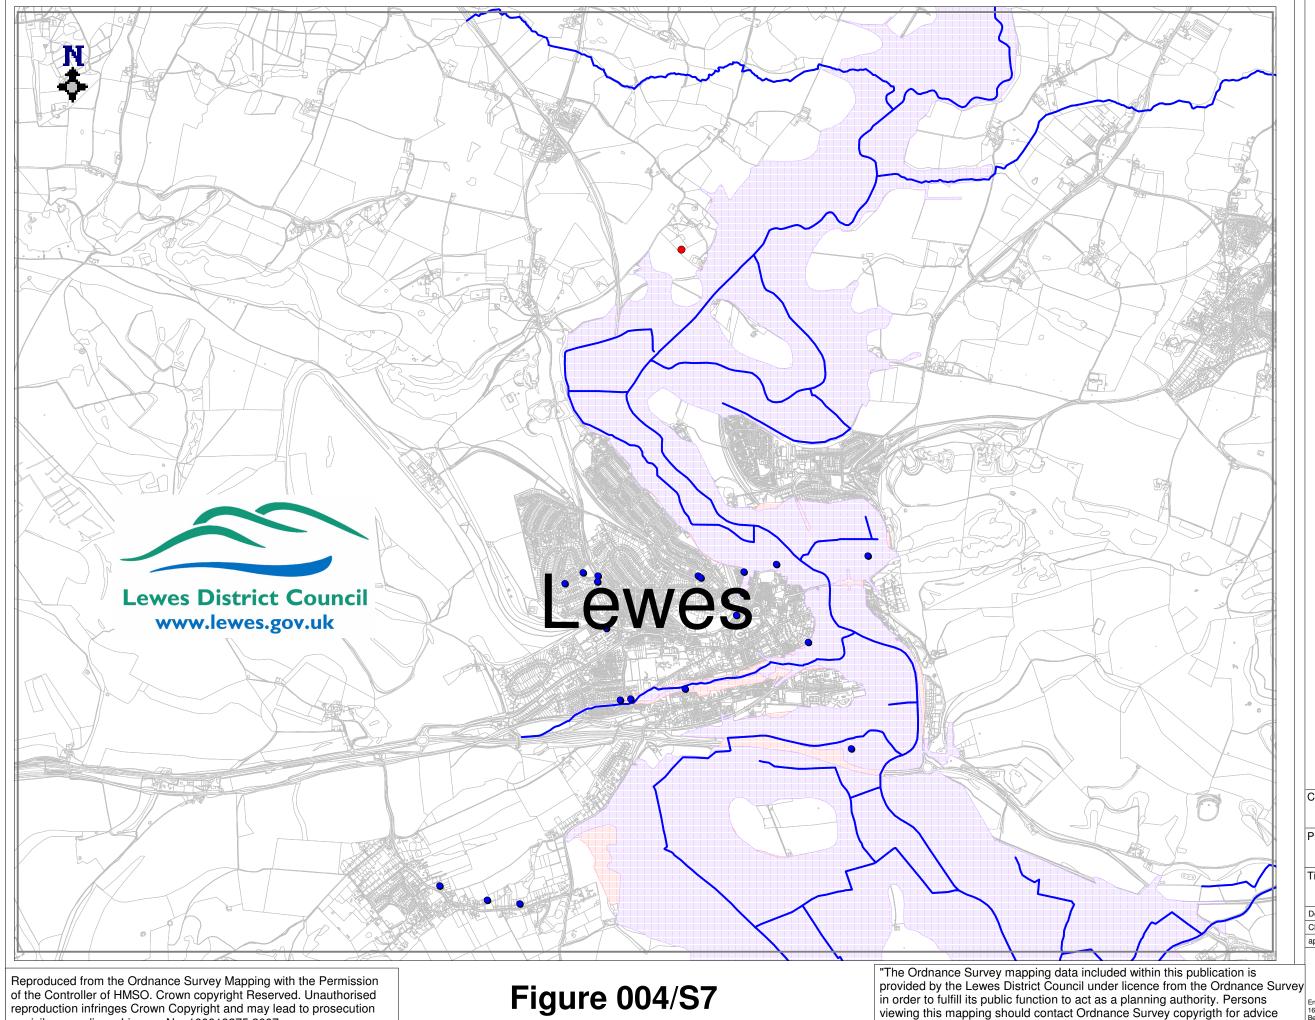

or civil proceedings. Licence No. 100019275.2007

**KEY** Lewes District Council Boundary **EA Flood Events** SW Flood Events Watercourse Flood Outline Ouse 2000 Flood Outline Seaford 1996 Flood Outline Ringmer 1987 Flood Outline Ouse 1975 Flood Outline Lewes 1960 For definitions of items included in the key, refer to the glossary

Client:

LEWES DISTRICT COUNCIL

Project: STRATEGIC FLOOD RISK ASSESSMENT

where they wish to licence Ordnance Survey mapping data for their own use"

HISTORICAL FLOODING

|  |  | Design: | GPP | Drawn: | GPP         |  |
|--|--|---------|-----|--------|-------------|--|
|  |  | Chk'd:  | CWF | Scale: | 1 in 25,000 |  |
|  |  | app'd:  | CWF | Date:  | April 2007  |  |