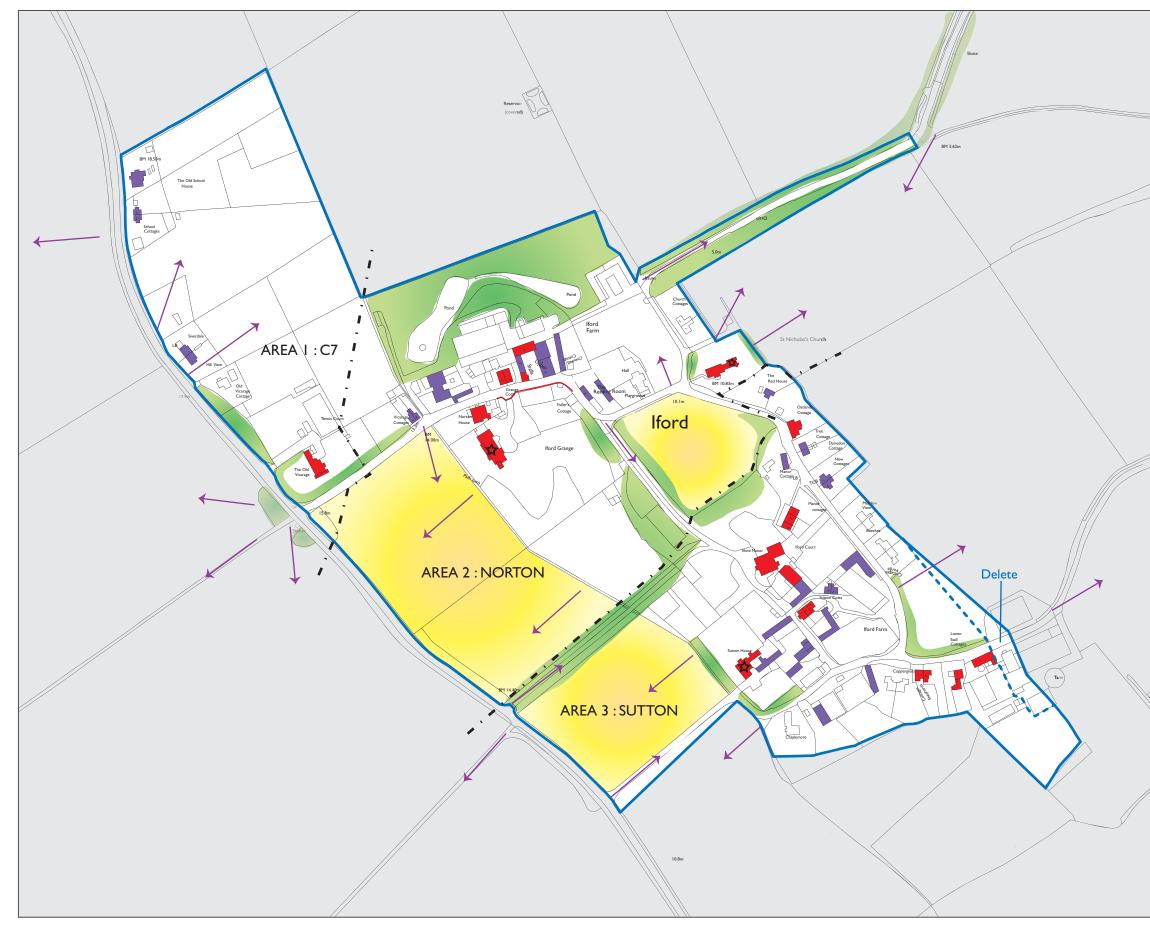

| C<br>I<br>T | ewes District Council<br>Conservation Area Appraisals<br><b>ford Conservation Area</b><br>ownscape Appraisal Map<br>Not to scale) |
|-------------|-----------------------------------------------------------------------------------------------------------------------------------|
|             | Conservation area boundary                                                                                                        |
|             | <ul> <li>Proposed conservation area<br/>boundary</li> </ul>                                                                       |
|             | Listed buildings                                                                                                                  |
|             | Positive buildings                                                                                                                |
|             | Significant grassed open space                                                                                                    |
| [           | Focal buildings                                                                                                                   |
|             | Important trees and tree groups                                                                                                   |
| .<br>  I    | Character area boundary                                                                                                           |
|             | Important views                                                                                                                   |
|             | X                                                                                                                                 |