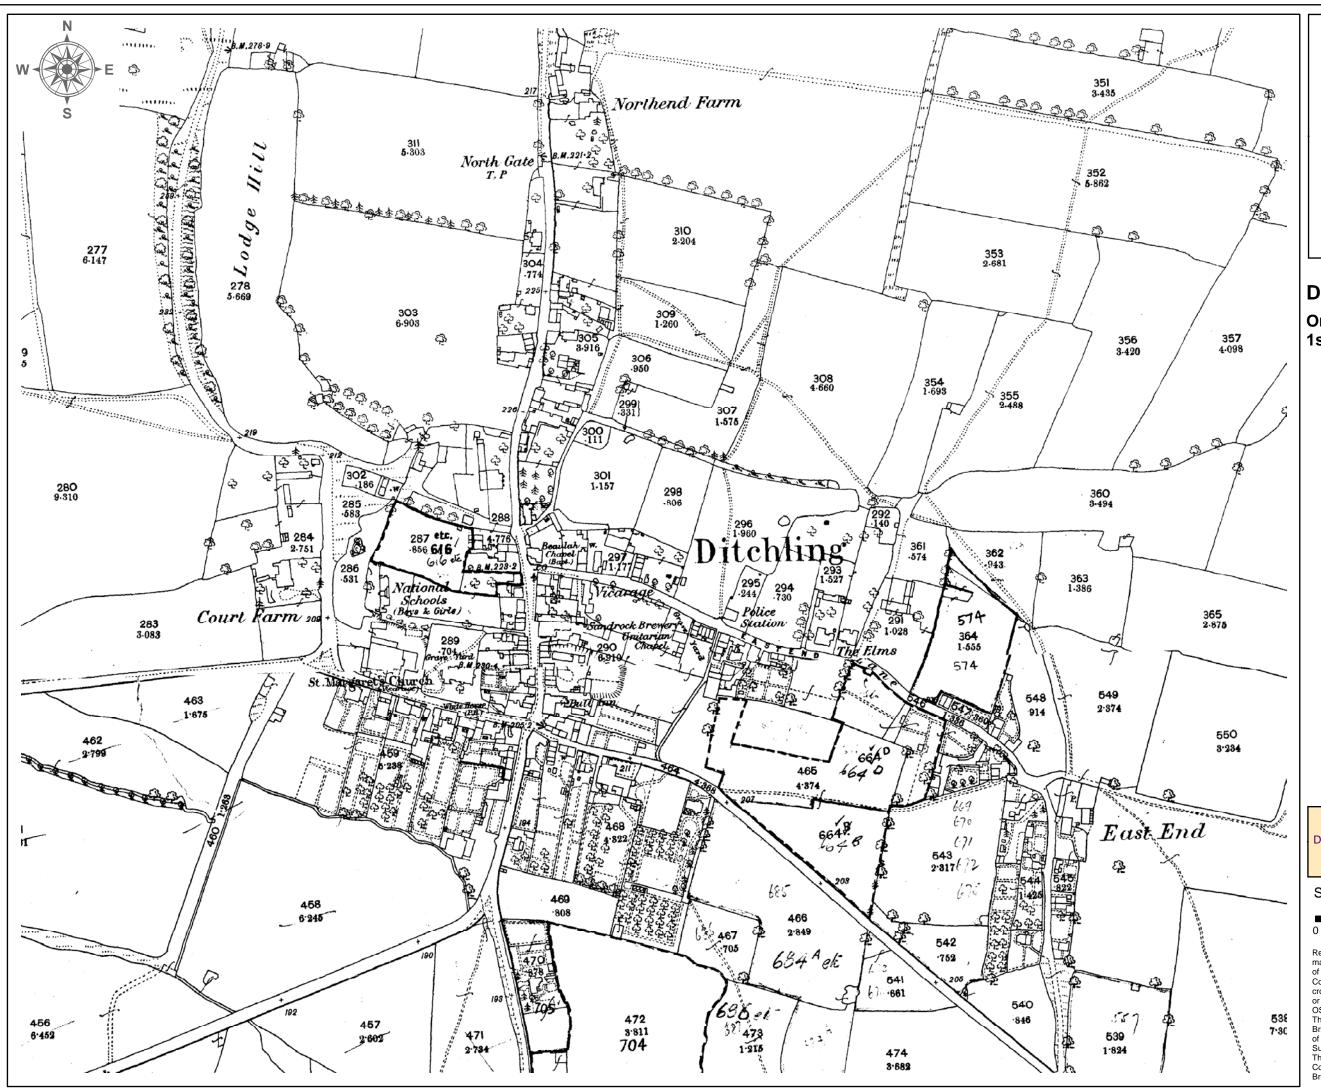

## DITCHLING MAP 3 Ordnance Survey 1st Series 25" (c.1875)

EUS research and mapping: Dr Roland B Harris BA DPhil MIFA June 2005

SCALE 1:3,000

Reproduced from the Ordnance Survey mapping with the permission of the Controller of Her Majesty's Stationery Office. © Crown Copyright. Unauthorised reproduction infringes crown copyright and may lead to prosecution or civil proceedings.

copyright. Onautionised reproduction fillings crown copyright and may lead to prosecution or civil proceedings.

OS Licence No. LA 076600 2004.

The geological map data is reproduced from the British Geological Map data at the original scale of 1:50,000. Licence 2003/070 British Geological Survey. NERC. All rights reserved.

This view and other data © East Sussex County Council, West Sussex County Council, West Sussex County Council, and Brighton & Hove City Council.