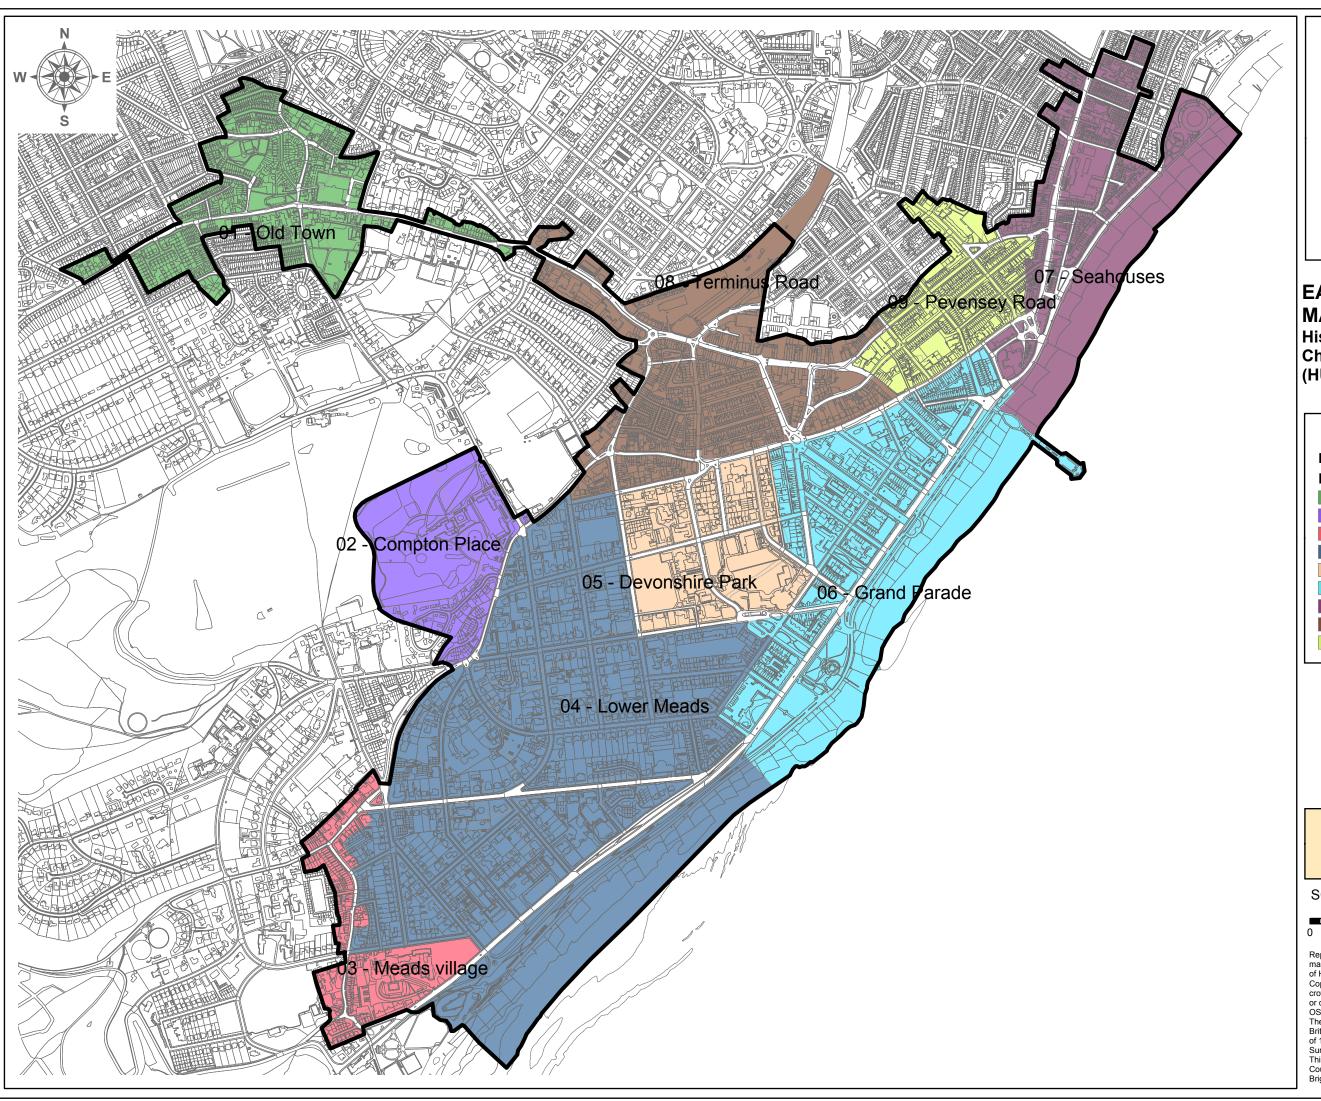

#### **HUCA**

01 - Old Town

02 - Compton Place

03 - Meads village

04 - Lower Meads

05 - Devonshire Park

06 - Grand Parade

07 - Seahouses

08 - Terminus Road

09 - Pevensey Road

EUS research and mapping: Dr Roland B Harris FSA MIFA September 2008

SCALE 1:10,000

0 50 100 200

Reproduced from the Ordnance Survey mapping with the permission of the Controller of Her Majesty's Stationery Office. © Crown Copyright. Unauthorised reproduction infringes crown copyright and may lead to prosecution or civil proceedings. OS Licence No. LA 076600 2004. The geological map data is reproduced from the British Geological Map data at the original scale of 1:50,000. Licence 2003/070 British Geological Survey. NERC. All rights reserved. This view and other data © East Sussex County Council, West Sussex County Council, and Brighton & Hove City Council.