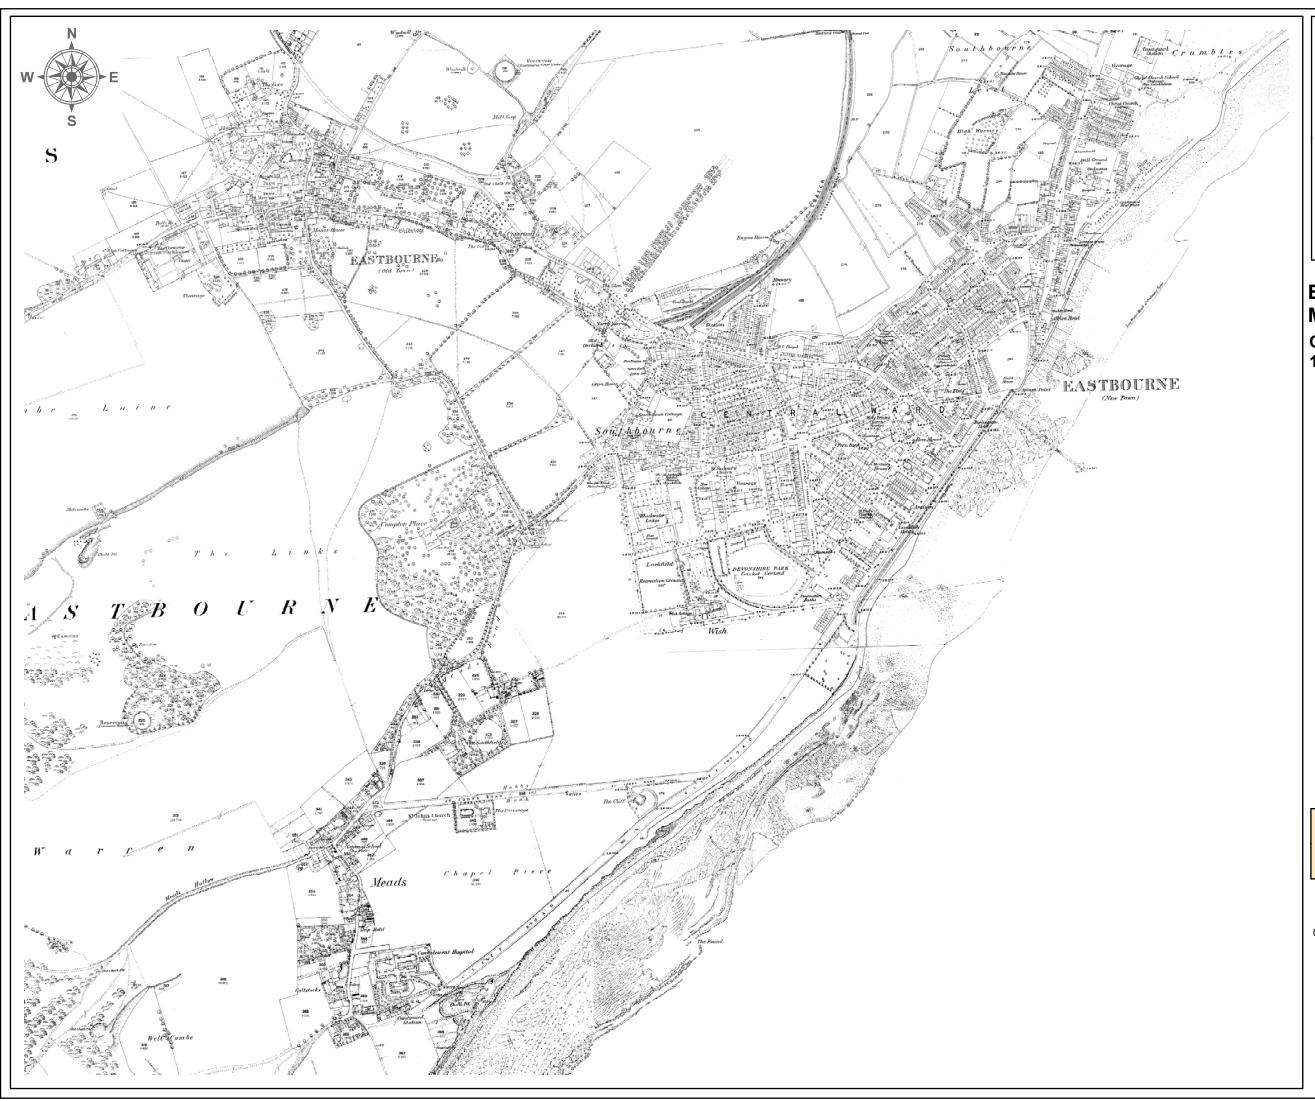

## **EASTBOURNE** MAP 3

**Ordnance Survey** 1st Series 25" (1876)

EUS research and mapping: Dr Roland B Harris FSA MIFA September 2008

SCALE 1:10,000

Reproduced from the Ordnance Survey mapping with the permission of the Controller of Her Majesty's Stationery Office. © Crown Copyright. Unauthorised reproduction infringes crown copyright and may lead to prosecution or civil proceedings. OS Licence No. LA 076600 2004. The geological map data is reproduced from the British Geological Map data at the original scale of 1:50,000. Licence 2003/070 British Geological Survey. NERC. All rights reserved. This view and other data © East Sussex County Council, West Sussex County Council, and Brighton & Hove City Council.