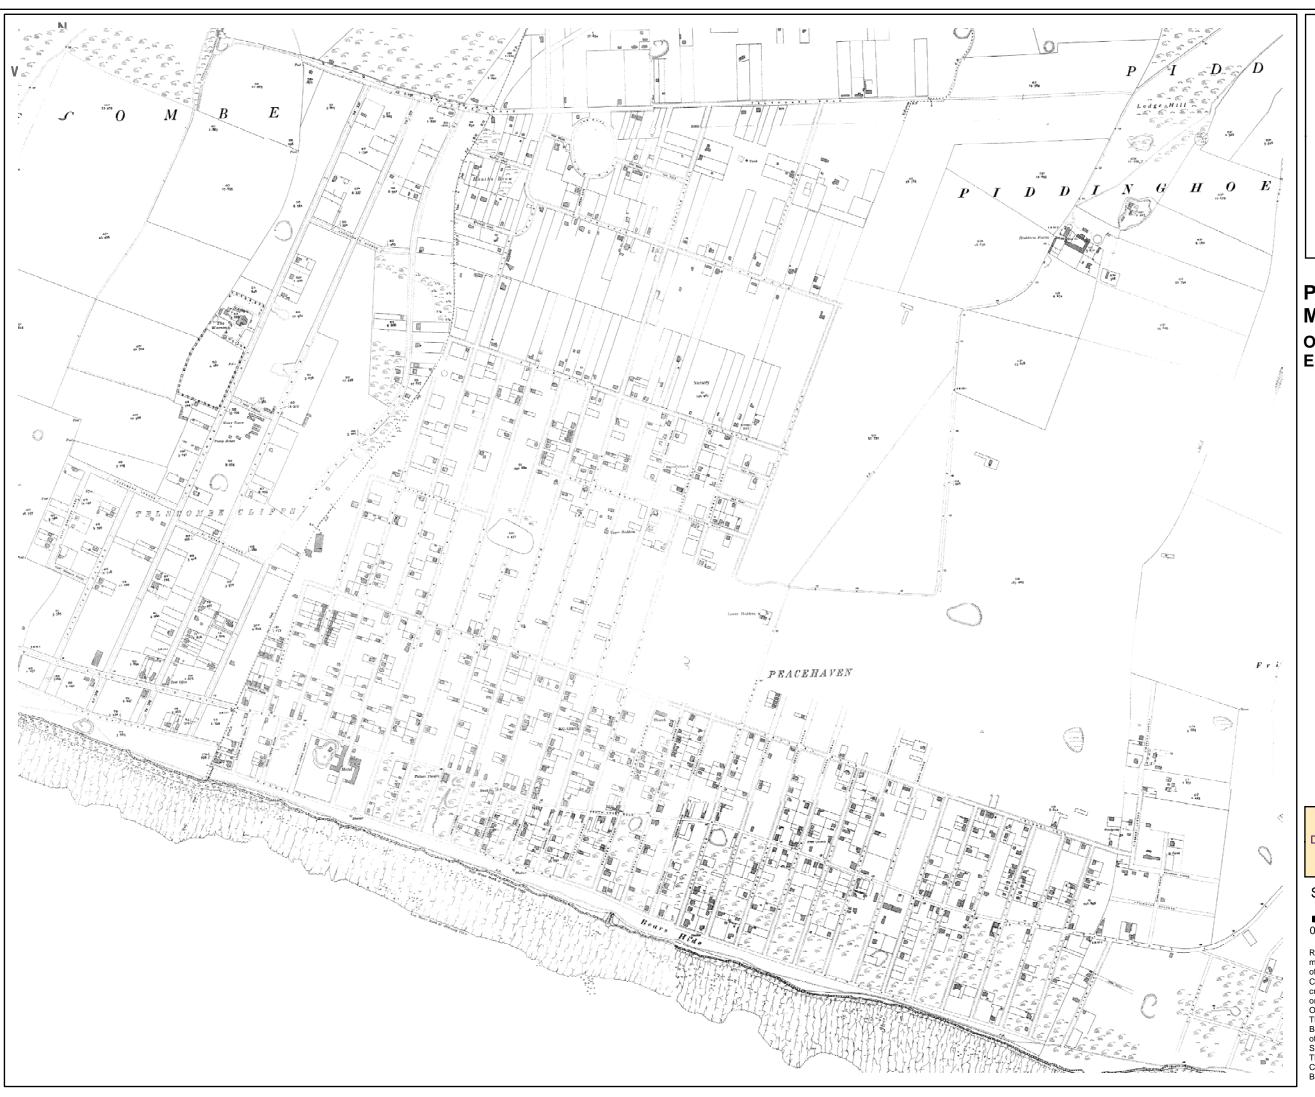

## **PEACEHAVEN** MAP 3

Ordnance Survey Epoch 4 Series 25"

EUS research and mapping: Dr Roland B Harris BA DPhil MIFA November 2004

SCALE 1:9,000

0 37.575 150 225 300

Reproduced from the Ordnance Survey mapping with the permission of the Controller of Her Majesty's Stationery Office. © Crown Copyright. Unauthorised reproduction infringes crown copyright and may lead to prosecution or civil proceedings.

OS Licence No. LA 076600 2004.
The geological map data is reproduced from the British Geological Map data at the original scale of 1:50,000. Licence 2003/070 British Geological Survey. NERC. All rights reserved.
This view and other data © East Sussex County Council, West Sussex County Council, and Brighton & Hove City Council.