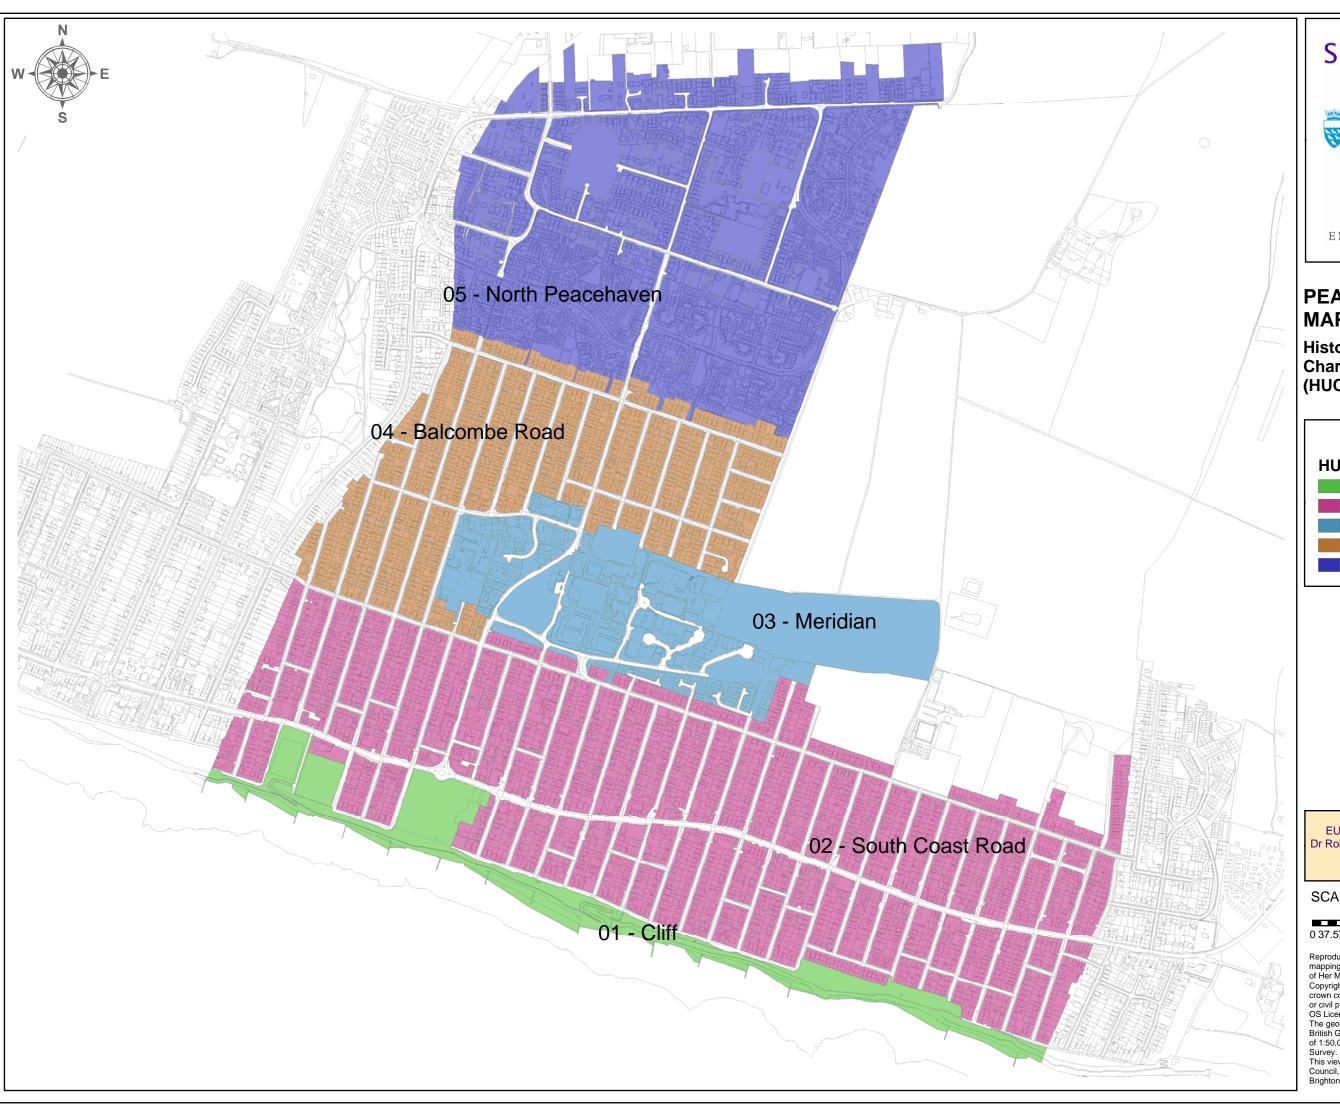

## **PEACEHAVEN** MAP 6

**Historic Urban Character Areas** (HUCAs)

## HUCA

01 - Cliff

02 - South Coast Road

03 - Meridian

04 - Balcombe Road

05 - North Peacehaven

EUS research and mapping: Dr Roland B Harris BA DPhil MIFA November 2004

SCALE 1:9,000