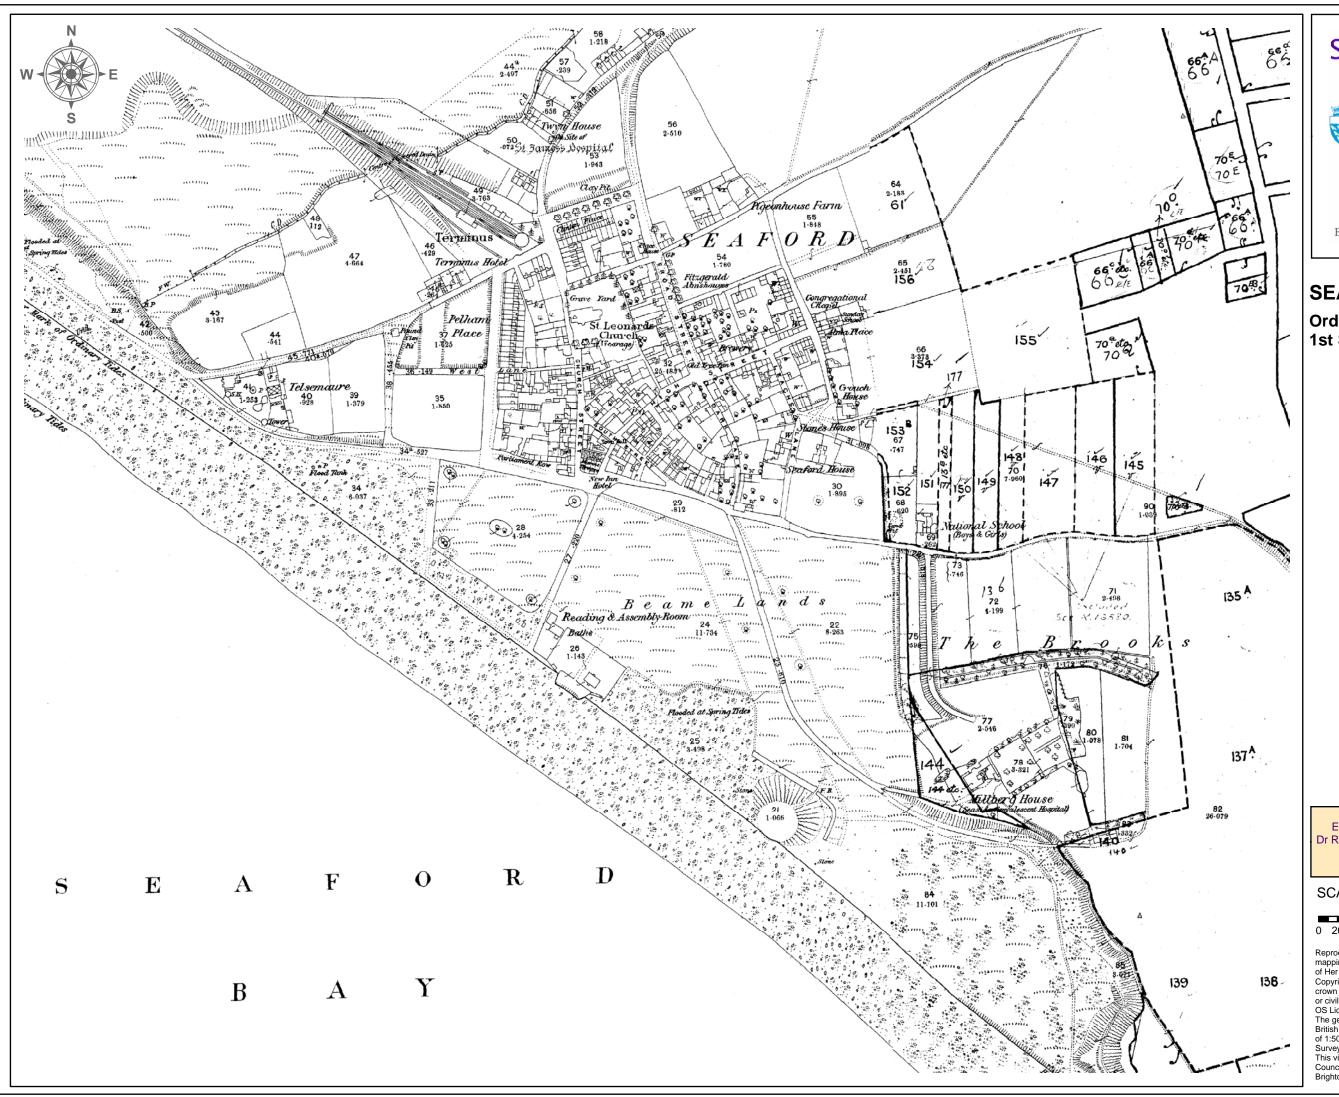

## **SEAFORD MAP 3**

**Ordnance Survey** 1st Series 25" (1873)

EUS research and mapping: Dr Roland B Harris BA DPhil MIFA March 2005

SCALE 1:4,000

Reproduced from the Ordnance Survey mapping with the permission of the Controller of Her Majesty's Stationery Office. © Crown Copyright. Unauthorised reproduction infringes crown copyright and may lead to prosecution or civil proceedings.