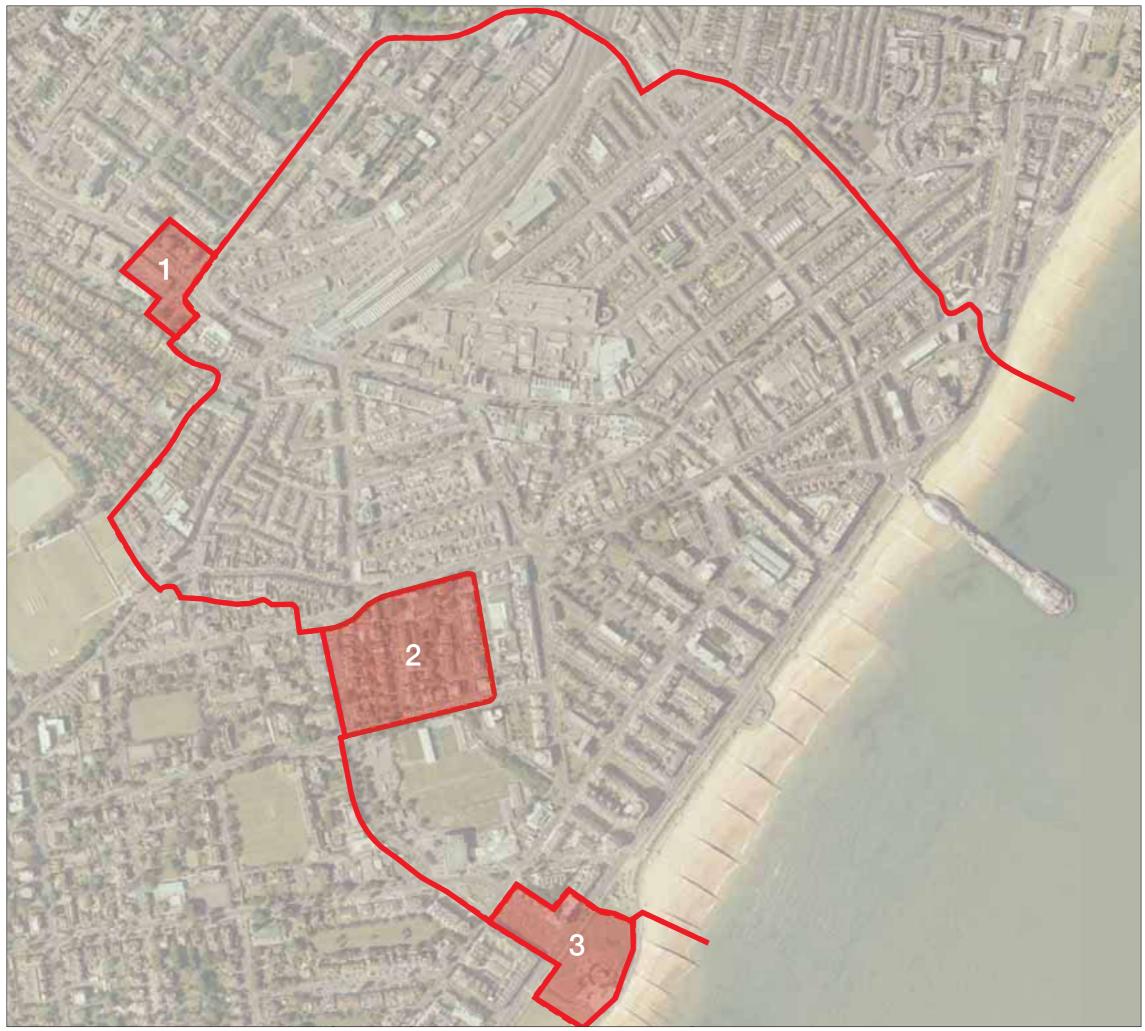

Town Centre Area Action Plan Boundary

Extended Areas of Town Centre Area Action Plan Boundary

Project Details

Figure Title

Figure Ref Date File Location E10344: Eastbourne Town Centre, AAP Proposed Submission Version SA/SEA Figure 1: Town Centre Area Action Plan Extended Boundary E10344\_GR\_POSA\_1A

\\nt-Incs\weedl\projects\e10344s\100\graphics\posa\issued figures

www.watermangroup.com

May 2011